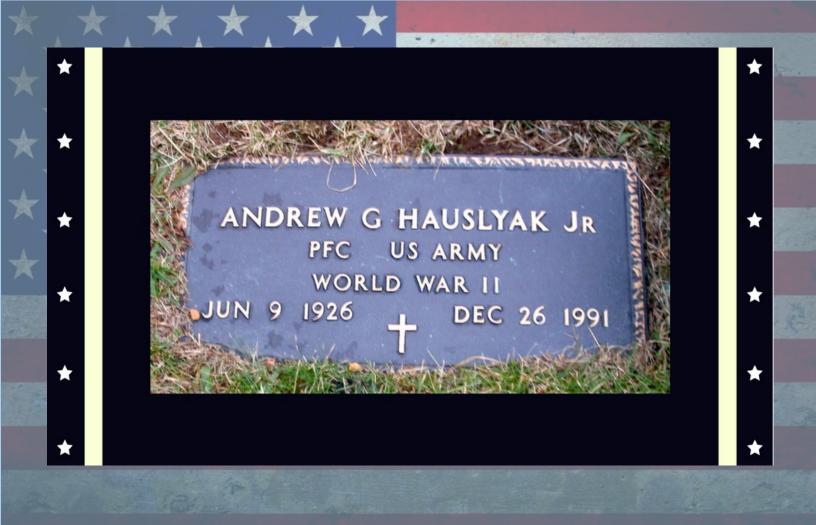

## Mary A. "Mamie" Shinkus

February 24, 2013

Mary A. "Mamie "Shinkus, 89, Frackville, died Sunday, surrounded by her family, at Schuylkill Medical Center, East Norwegian St., Pottsville.

Born in Frackville, she was a daughter of the late Andrew and Mary "Lukach" Hauslyak. She had been employed as a seamstress, for several years, at the former Charles Rabin Factory, Frackville, and also worked as a housekeeper at St. Joseph's rectory, Frackville.

She was preceded in death by her husband Frank M. Shinkus in 1984, her son Vaughn Francis Shinkus, her sister Connie Dillman and her brother Andrew Hauslyak.

She is survived by her two sons; Alan and his wife Georgine and Mike and his wife Marian, both of Frackville, eight grandchildren; Alan C., Adam, Anthony, Vaughn, Amanda, Michael, Jordan and Samantha Shinkus, her great-grand-sons Aden and Vaughn, her best friend Dolores Wapinsky, nieces and nephews.