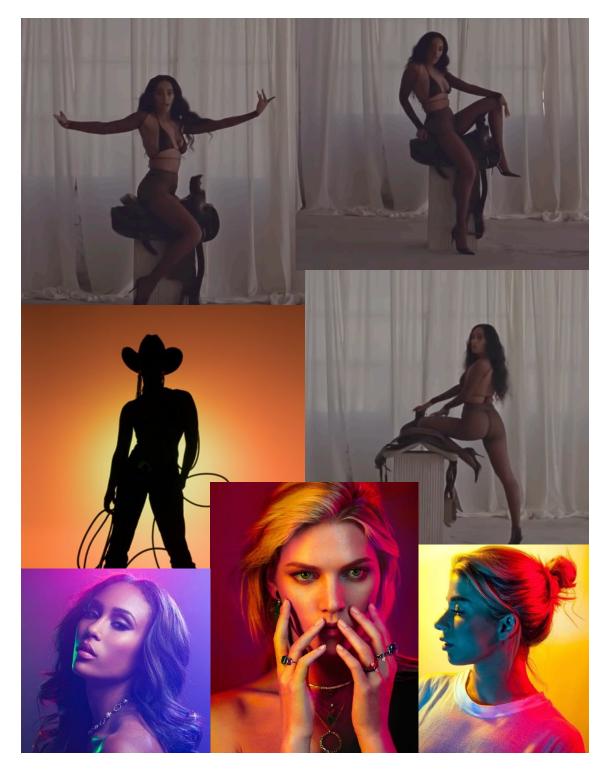

## Saddle Up!

#### Styling

I kinda wanna do something like Solange is wearing So my first thought would be your crop tube top with blue jeans Hair down but not stick straight. Makeup Natural.

#### Tone

Confident in where I am from

How is that achieved? Embracing the yeehaw and being comfortable with it Yeehaw props

#### Mood

Not a care in the world

How it that achieved? Comfortable on horse saddle, Comfortable with the camera, comfortable with yourself

#### Setting

Sunset

How is the Achieved? Lighting and gels