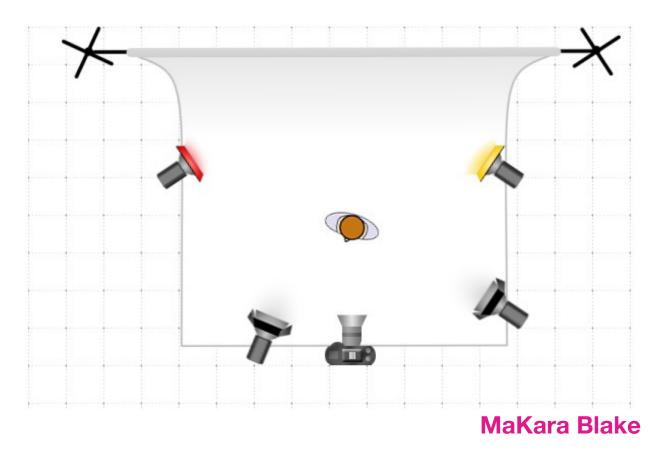

## **Setting**

Dimensional seamless

How is that achieved?
Use lights to add depth and different tones in the background

Final Set-Up

| Photographer | MaKara Blake  |
|--------------|---------------|
| Art Director | MaKara Blake  |
| Producer     | MaKara Blake  |
| Lighting     | MaKara Blake  |
| Model        | Deanna Cepena |