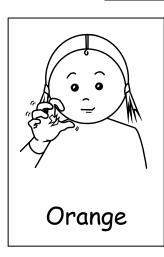

'C' hand circles in front of chin.

Crisps

Dinner

'N' hands move alternatively to mouth.

Grape

Mime picking grape.

Mime licking icecream.