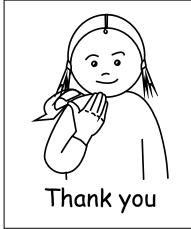

#### General

Point to self.

Point to person concerned.

Wave once.

Wave.

Closed hand with thumb up makes short movement forward.

Move hand down from mouth until palm up.

Move hand away from mouth, shorter movement.