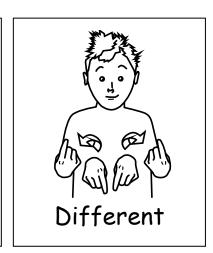

#### General



Point to self.



Point to person concerned.



Wave once.



Wave.



Closed hand with thumb up makes short movement forward.



Move hand down from mouth until palm up.



Move hand away from mouth, shorter movement.



Closed hands spring open.



Index fingers tap together twice.



Index fingers move apart.

### General 2



Hands clap together in circular movements.



Flat hand down middle of face.



Alternate clawed hands move up body sharply.



Shake hand/s in front of chest.



Draw hand across forehead.



Shake index finger side to side.



Move flat hand/s in circular movements.



Thumb and little finger extended move side to side.



Hands together pull apart.



Index and thumb show size.

### General 3



Slightly bent hand slots between thumb and fingers of other hand.



Place back of hand onto back of other hand.



Flat hand moves under top hand.



Rub wrists together.



Fingers of bent hands open and close onto thumb several times



Place hand over fist.



Use 2 hands, facing in/down flip over.



'N' hand on forehead twists out.

## People