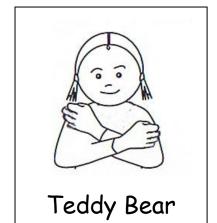

## Actions 2

Index finger moves forward.

Hand to ear.

Open index and middle finger move forward from eye.

Hands crossed over chest.

Move index and middle finger up and down.

Open hands move out and up in circles.