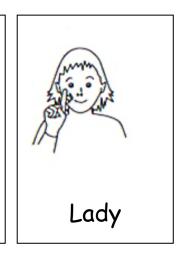

## People

Finger spell 'M'

and tap twice.

Finger spell 'F' and tap twice.

Rock baby.

Brush index finger under chin.

Brush index finger on cheek twice.

Flat hand indicates heads of children.