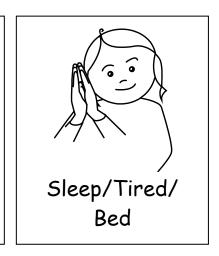

Mime running with arms.

Index and middle finger circle up from mouth.

Flat hands on top of each other move down.

Hands together at side of head. Close eyes for sleep.