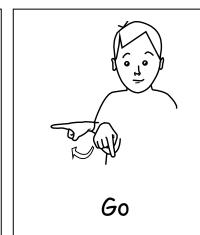

Move 2 flat hands in direction of object given.

Index finger moves in appropriate direction.

Index and middle finger jump/bend from back of hand.