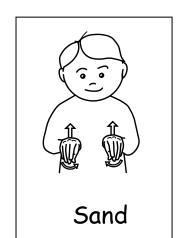

# Common Objects 3

Thumb and little finger extended.

Finger spell 'T' and 'V'.

Fingers rub opposite shoulder.

Closed hand moves in circles.

Flat hands move short way down each leg.

Palm down hand moves sideways in wavy motion.