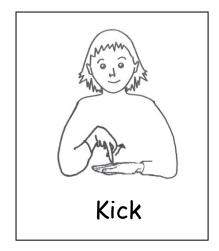

Mime running with arms.

Index and middle finger circle up from mouth.

Flat hands on top of each other move down.

Hands together at side of head. Close eyes for sleep.