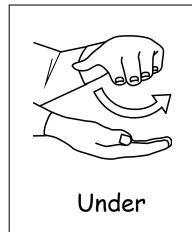

### General 3

Slightly bent hand slots between thumb and fingers of other hand.

Place back of hand onto back of other hand.

Flat hand moves under top hand.

Rub wrists together.

Fingers of bent hands open and close onto thumb several times