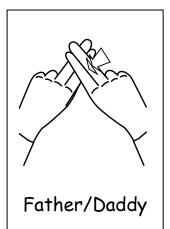

## People

Finger spell 'M'

and tap twice.

Finger spell 'F' and tap twice.

Rock baby.

Brush index finger under chin.

Brush index finger on cheek twice.

Flat hand indicates heads of children.