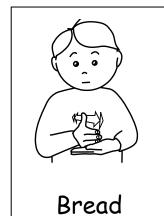

### Food 2

Thumb comes down over lips to chin, fingers flutter.

Mime milking cow.

Hand makes squeezing action at side of mouth.

'N' hand twists at side of mouth.

Make small circles with index finger.

Place flat hands together.