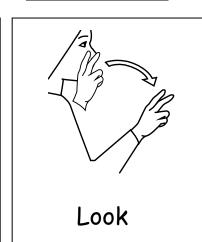

## Actions 2

Index finger moves forward.

Hand to ear.

Open index and middle finger move forward from eye.

Hands crossed over chest.

Move index and middle finger up and down.

Open hands move out and up in circles.