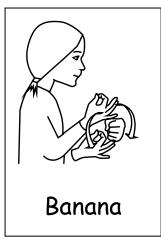

### Food

Mime biting apple.

Mime peeling banana.

Tap elbow twice.

Saw across hand.

Clawed hand on palm down hand.

Fist bends forward as if holding and biting carrot.

Bent hand on palm up hand.