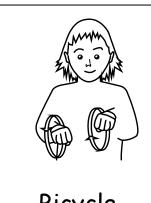

# Common Objects

Mime holding bag.

Indicate shape of

Bicycle

Book/story

**Brick** 

ball.

Closed hands 'pedal' in circles.