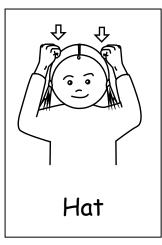

# Common Objects 2

Mime holding doll.

Mime putting hat on head.

Flat hands move down and out.

Bent hand moves forward.

Index finger makes

circle over palm up

hand.