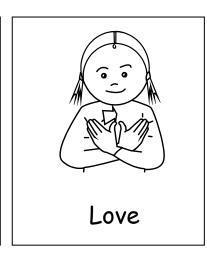

## Actions 2

Index finger moves forward.

Hand to ear.

Open index and middle finger move forward from eye.

Hands crossed over chest.

Move index and middle finger up and down.

Open hands move out and up in circles.