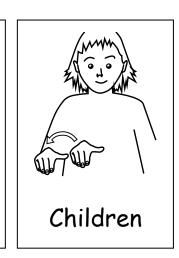

## People

Finger spell 'M'

and tap twice.

Finger spell 'F' and tap twice.

Rock baby.

Brush index finger under chin.

Brush index finger on cheek twice.

Flat hand indicates heads of children.