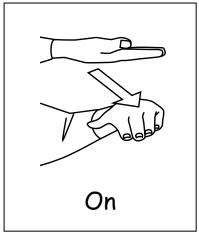

Place hand over fist.

Use 2 hands, facing in/down flip over.

'N' hand on forehead twists out.