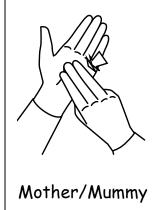

## People

Finger spell 'M'

and tap twice.

Finger spell 'F' and tap twice.

Rock baby.

Brush index finger under chin.

Brush index finger on cheek twice.

Flat hand indicates heads of children.