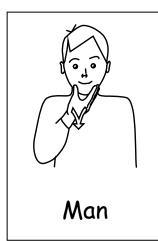

## People

Finger spell 'M'

and tap twice.

Finger spell 'F' and tap twice.

Rock baby.

Brush index finger under chin.

Brush index finger on cheek twice.

Flat hand indicates heads of children.