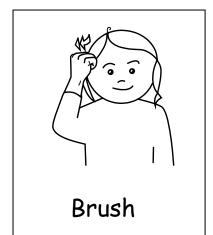

#### **Actions**

Mime brushing hair.

Index finger towards body.

Mime mixing in a bowl.

Index fingers move down face.

Mime cutting with fingers (for scissors).

Take hand to mouth as if holding cup.

Take bunched hand to mouth twice.