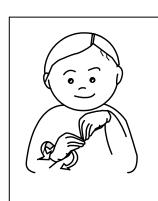

'C' hand circles in front of chin.

Crisps

Dinner

'N' hands move alternatively to mouth.

Grape

Mime picking grape.

Mime licking icecream.