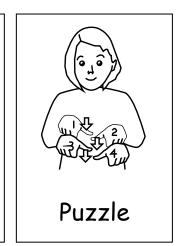

Mime fitting puzzle together with thumbs.

Thumbs rub along fingertips as hands move up.

Circle hand in front of mouth.

Hand covers hand.

Index and thumb hold sock. Both hands for plural.

Bring 'N' hand to mouth.