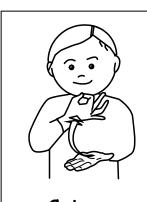

circle over palm up

hand.



Mime fitting puzzle together with thumbs.



Thumbs rub along fingertips as hands move up.



Circle hand in front of mouth.



Hand covers hand.



Index and thumb hold sock. Both hands for plural.



Bring 'N' hand to mouth.



Closed hands move back and forth.

# Common Objects 3







Thumb and little finger extended.



Finger spell 'T' and 'V'.



Fingers rub opposite shoulder.



Closed hand moves in circles.



Flat hands move short way down each leg.



Palm down hand moves sideways in wavy motion.

### Food



Mime biting apple.



Mime peeling banana.



Tap elbow twice.



Saw across hand.



Clawed hand on palm down hand.



Fist bends forward as if holding and biting carrot.



Bent hand on palm up hand.



'C' hand circles in front of chin.



Crisps





Dinner

'N' hands move alternatively to mouth.



Grape

Mime picking grape.



Mime licking icecream.

### Food 2



Thumb comes down over lips to chin, fingers flutter.



Mime milking cow.



Hand makes squeezing action at side of mouth.



'N' hand twists at side of mouth.



Make small circles with index finger.



Place flat hands together.



Hand comes up as if out of toaster.



Finger spell 'Y' then dip 'N' hand into pot and take to mouth.



Tip hand with thumb extended to mouth, to drink.

#### **Actions**



Mime brushing hair.



Index finger towards body.



Mime mixing in a bowl.



Index fingers move down face.



Mime cutting with fingers (for scissors).



Take hand to mouth as if holding cup.



Take bunched hand to mouth twice.



Move 2 flat hands in dir