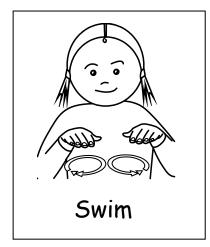

# Actions 3

Scoop and raise flat hands.

Mime swimming.

Move flat hand forward.

Index and middle fingers mime walking.

Flat hand brushes down and out from chest.

Mime appropriate washing action.