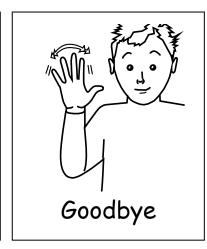

#### General

Point to self.

Point to person concerned.

Wave once.

Wave.

Closed hand with thumb up makes short movement forward.

Move hand down from mouth until palm up.

Move hand away from mouth, shorter movement.