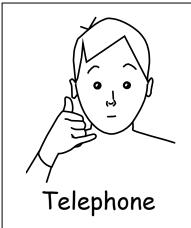

# Common Objects 3

Thumb and little finger extended.

Finger spell 'T' and 'V'.

Fingers rub opposite shoulder.

Closed hand moves in circles.

Flat hands move short way down each leg.

Palm down hand moves sideways in wavy motion.