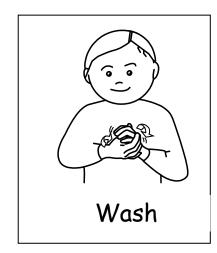

# Actions 3

Scoop and raise flat hands.

Mime swimming.

Move flat hand forward.

Index and middle fingers mime walking.

Flat hand brushes down and out from chest.

Mime appropriate washing action.