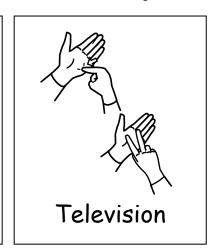

# Actions 3

Scoop and raise flat hands.

Mime swimming.

Move flat hand forward.

Index and middle fingers mime walking.

Flat hand brushes down and out from chest.

Mime appropriate washing action.