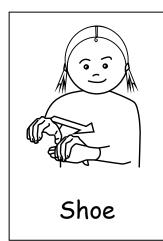

Mime fitting puzzle together with thumbs.

Thumbs rub along fingertips as hands move up.

Circle hand in front of mouth.

Hand covers hand.

Index and thumb hold sock. Both hands for plural.

Bring 'N' hand to mouth.