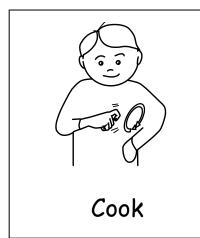

#### **Actions**

Mime brushing hair.

Index finger towards body.

Mime mixing in a bowl.

Index fingers move down face.

Mime cutting with fingers (for scissors).

Take hand to mouth as if holding cup.

Take bunched hand to mouth twice.