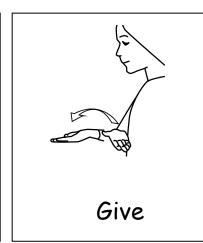

Move 2 flat hands in direction of object given.

Index finger moves in appropriate direction.

Index and middle finger jump/bend from back of hand.