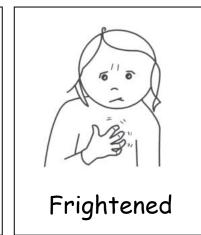

### General 2

Hands clap together in circular movements.

Flat hand down middle of face.

Alternate clawed hands move up body sharply.

Shake hand/s in front of chest.

Draw hand across forehead.

Shake index finger side to side.