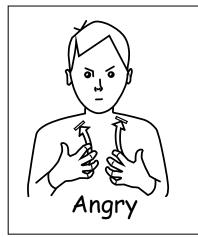

### General 2

Hands clap together in circular movements.

Flat hand down middle of face.

Alternate clawed hands move up body sharply.

Shake hand/s in front of chest.

Draw hand across forehead.

Shake index finger side to side.