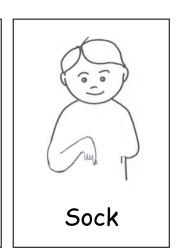

Mime fitting puzzle together with thumbs.

Thumbs rub along fingertips as hands move up.

Circle hand in front of mouth.

Hand covers hand.

Index and thumb hold sock. Both hands for plural.

Bring 'N' hand to mouth.