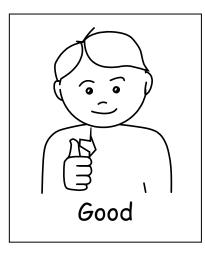

#### General

Point to self.

Point to person concerned.

Wave once.

Wave.

Closed hand with thumb up makes short movement forward.

Move hand down from mouth until palm up.

Move hand away from mouth, shorter movement.