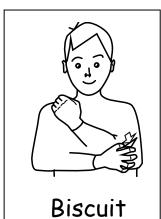

'C' hand circles in front of chin.

Crisps

Dinner

'N' hands move alternatively to mouth.

Grape

Mime picking grape.

Mime licking icecream.