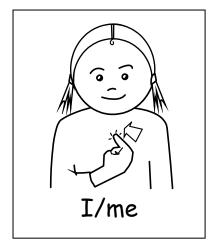

#### General

Point to self.

Point to person concerned.

Wave once.

Wave.

Closed hand with thumb up makes short movement forward.

Move hand down from mouth until palm up.

Move hand away from mouth, shorter movement.