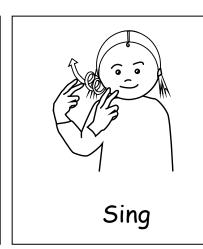

Mime running with arms.

Index and middle finger circle up from mouth.

Flat hands on top of each other move down.

Hands together at side of head. Close eyes for sleep.