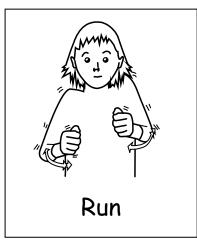

Mime running with arms.

Index and middle finger circle up from mouth.

Flat hands on top of each other move down.

Hands together at side of head. Close eyes for sleep.