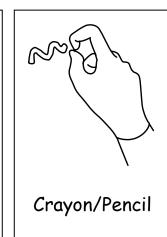

Open two flat hands.

Fist over fist.

Mime holding big steering wheel.

Mime holding steering wheel.

Closed hands move down.

Mime pulling coat over shoulders.

'C' hands circle.

Mime holding pencil and writing.