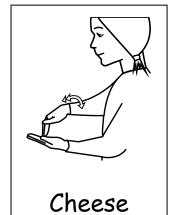

### Food 2

Thumb comes down over lips to chin, fingers flutter.

Mime milking cow.

Hand makes squeezing action at side of mouth.

'N' hand twists at side of mouth.

Make small circles with index finger.

Place flat hands together.