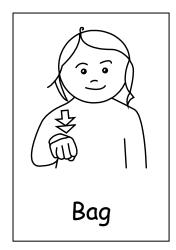

# Common Objects

Mime holding bag.

Indicate shape of

Bicycle

Book/story

**Brick** 

ball.

Closed hands 'pedal' in circles.