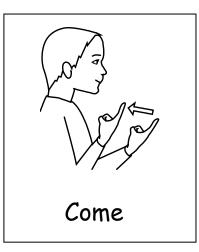

Move 2 flat hands in direction of object given.

Index finger moves in appropriate direction.

Index and middle finger jump/bend from back of hand.