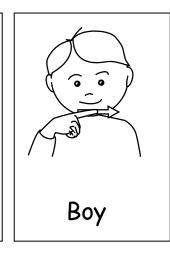

## People

Finger spell 'M'

and tap twice.

Finger spell 'F' and tap twice.

Rock baby.

Brush index finger under chin.

Brush index finger on cheek twice.

Flat hand indicates heads of children.