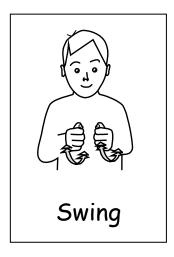

Mime holding bag.



Indicate shape of



Bicycle



Book/story



**Brick** 





ball.

Closed hands 'pedal' in circles.

Open two flat hands.

Fist over fist.

Mime holding big steering wheel.



Mime holding steering wheel.



Closed hands move down.



Mime pulling coat over shoulders.



'C' hands circle.



Mime holding pencil and writing.



Mime holding cup, bring to mouth.

# Common Objects 2



Mime holding doll.



Mime putting hat on head.



Flat hands move down and out.



Bent hand moves forward.



Index finger makes

circle over palm up

hand.



Mime fitting puzzle together with thumbs.



Thumbs rub along fingertips as hands move up.



Circle hand in front of mouth.



Hand covers hand.



Index and thumb hold sock. Both hands for plural.



Bring 'N' hand to mouth.



Closed hands move back and forth.

# Common Objects 3







Thumb and little finger extended.



Finger spell 'T' and 'V'.



Fingers rub opposite shoulder.



Closed hand moves in circles.



Flat hands move short way down each leg.



Palm down hand moves sideways in wavy motion.

### Food



Mime biting apple.



Mime peeling banana.



Tap elbow twice.



Saw across hand.



Clawed hand on palm down hand.



Fist bends forward as if holding and biting carrot.



Bent hand on palm up hand.



'C' hand circles in front of chin.



Crisps





Dinner

'N' hands move alternatively to mouth.



Grape

Mime picking grape.



Mime licking icecream.

### Food 2



Thumb comes down over lips to chin, fingers flutter.



Mime milking cow.



Hand makes squeezing action at side of mouth.



'N