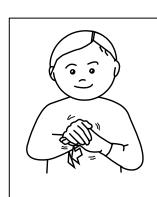

Finger spell 'G' and tap 'M' twice.

Finger spell 'G' and tap 'F' twice.

Draw fingers and thumb down and together.

Brush index finger along cheek to mouth.

Friend

Index and thumb hold wrist.