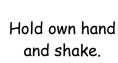

### General 3

Slightly bent hand slots between thumb and fingers of other hand.

Place back of hand onto back of other hand.

Flat hand moves under top hand.

Rub wrists together.

Fingers of bent hands open and close onto thumb several times