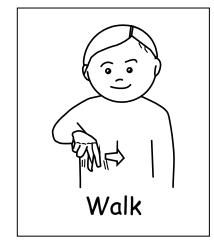

# Actions 3

Scoop and raise flat hands.

Mime swimming.

Move flat hand forward.

Index and middle fingers mime walking.

Flat hand brushes down and out from chest.

Mime appropriate washing action.