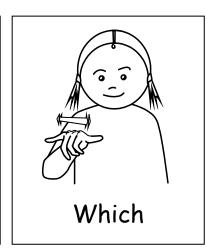

#### General



Point to self.



Point to person concerned.



Wave once.



Wave.



Closed hand with thumb up makes short movement forward.



Move hand down from mouth until palm up.



Move hand away from mouth, shorter movement.



Closed hands spring open.



Index fingers tap together twice.



Index fingers move apart.

### General 2



Hands clap together in circular movements.



Flat hand down middle of face.



Alternate clawed hands move up body sharply.



Shake hand/s in front of chest.



Draw hand across forehead.



Shake index finger side to side.



Move flat hand/s in circular movements.



Thumb and little finger extended move side to side.



Hands together pull apart.



Index and thumb show size.

### General 3



Slightly bent hand slots between thumb and fingers of other hand.



Place back of hand onto back of other hand.



Flat hand moves under top hand.



Rub wrists together.



Fingers of bent hands open and close onto thumb several times



Place hand over fist.



Use 2 hands, facing in/down flip over.



'N' hand on forehead twists out.

## People





Finger spell 'M'

and tap twice.



Finger spell 'F' and tap twice.



Rock baby.



Brush index finger under chin.



Brush index finger on cheek twice.



Flat hand indicates heads of children.



Finger spell 'G' and tap 'M' twice.



Finger spell 'G' and tap 'F' twice.



Draw fingers and thumb down and tog