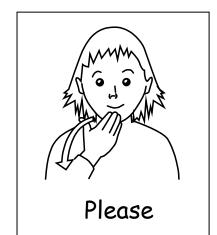

#### General

Point to self.

Point to person concerned.

Wave once.

Wave.

Closed hand with thumb up makes short movement forward.

Move hand down from mouth until palm up.

Move hand away from mouth, shorter movement.