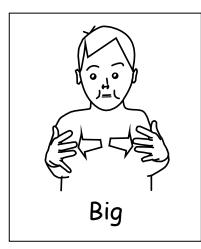

Move flat hand/s in circular movements.

Thumb and little finger extended move side to side.

Hands together pull apart.

Index and thumb show size.