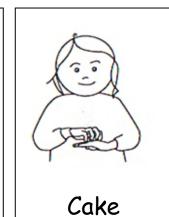

'C' hand circles in front of chin.

Crisps

Dinner

'N' hands move alternatively to mouth.

Grape

Mime picking grape.

Mime licking icecream.