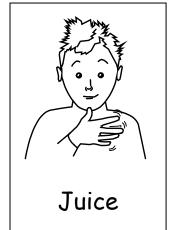

### Food 2

Thumb comes down over lips to chin, fingers flutter.

Mime milking cow.

Hand makes squeezing action at side of mouth.

'N' hand twists at side of mouth.

Make small circles with index finger.

Place flat hands together.