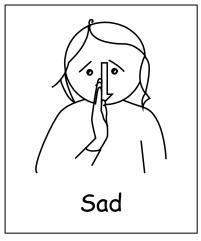

#### General



Point to self.



Point to person concerned.



Wave once.



Wave.



Closed hand with thumb up makes short movement forward.



Move hand down from mouth until palm up.



Move hand away from mouth, shorter movement.



Closed hands spring open.



Index fingers tap together twice.



Index fingers move apart.

### General 2



Hands clap together in circular movements.



Flat hand down middle of face.



Alternate clawed hands move up body sharply.



Shake hand/s in front of chest.



Draw hand across forehead.



Shake index finger side to side.



Move flat hand/s in circular movements.



Thumb and little finger extended move side to side.



Hands together pull apart.



Index and thumb show size.

### General 3



Slightly bent hand slots between thumb and fingers of other hand.



Place back of hand onto back of other hand.



Flat hand moves under top hand.



Rub wrists together.



Fingers of bent hands open and close onto thumb several times



Place hand over fist.



Use 2 hands, facing in/down flip over.



'N' hand on forehead twists out.

## People





Finger spell 'M'

and tap twice.



Finger spell 'F' and tap twice.



Rock baby.



B