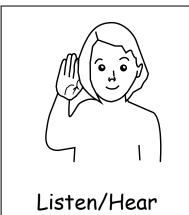

## Actions 2

Index finger moves forward.

Hand to ear.

Open index and middle finger move forward from eye.

Hands crossed over chest.

Move index and middle finger up and down.

Open hands move out and up in circles.