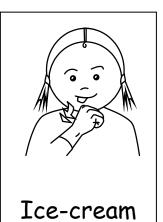

'C' hand circles in front of chin.

Crisps

Dinner

'N' hands move alternatively to mouth.

Grape

Mime picking grape.

Mime licking icecream.