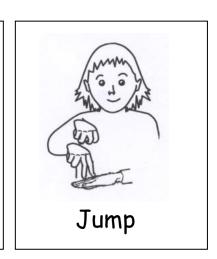

## Actions 2

Index finger moves forward.

Hand to ear.

Open index and middle finger move forward from eye.

Hands crossed over chest.

Move index and middle finger up and down.

Open hands move out and up in circles.