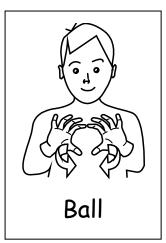

# Common Objects

Mime holding bag.

Indicate shape of

Bicycle

Book/story

**Brick** 

ball.

Closed hands 'pedal' in circles.