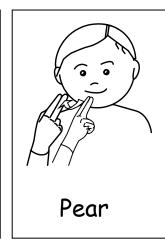

### Food

Mime biting apple.

Mime peeling banana.

Tap elbow twice.

Saw across hand.

Clawed hand on palm down hand.

Fist bends forward as if holding and biting carrot.

Bent hand on palm up hand.