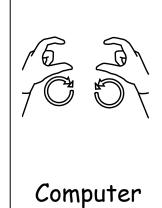

Open two flat hands.

Fist over fist.

Mime holding big steering wheel.

Mime holding steering wheel.

Closed hands move down.

Mime pulling coat over shoulders.

'C' hands circle.

Mime holding pencil and writing.