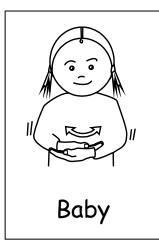

## People

Finger spell 'M'

and tap twice.

Finger spell 'F' and tap twice.

Rock baby.

Brush index finger under chin.

Brush index finger on cheek twice.

Flat hand indicates heads of children.