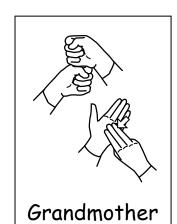

Finger spell 'G' and tap 'M' twice.

Finger spell 'G' and tap 'F' twice.

Draw fingers and thumb down and together.

Brush index finger along cheek to mouth.

Friend

Index and thumb hold wrist.