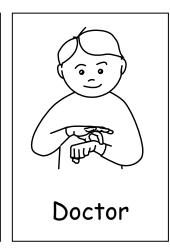

## People

Finger spell 'M'

and tap twice.

Finger spell 'F' and tap twice.

Rock baby.

Brush index finger under chin.

Brush index finger on cheek twice.

Flat hand indicates heads of children.