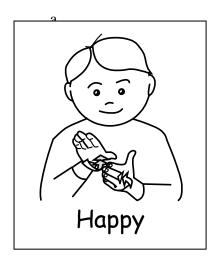

#### General



Point to self.



Point to person concerned.



Wave once.



Wave.



Closed hand with thumb up makes short movement forward.



Move hand down from mouth until palm up.



Move hand away from mouth, shorter movement.



Closed hands spring open.



Index fingers tap together twice.



Index fingers move apart.

### General 2



Hands clap together in circular movements.



Flat hand down middle of face.



Alternate clawed hands move up body sharply.



Shake hand/s in front of chest.



Draw hand across forehead.



Shake index finger side to side.



Move flat hand/s in circular movements.



Thumb and little finger extended move side to side.



Hands together pull apart.



Index and thumb show size.

### General 3



Slightly bent hand slots between thumb and fingers of other hand.



Place back of hand onto back of other hand.



Flat hand moves under top hand.



Rub wrists together.



Fingers of bent hands open and close onto thumb several times



Place hand over fist.



Use 2 hands, facing in/down flip over.



'N' hand on forehead twists out.

## People





Finger spell 'M'

and tap twice.



Fing