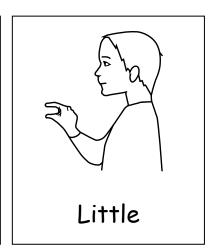

Move flat hand/s in circular movements.

Thumb and little finger extended move side to side.

Hands together pull apart.

Index and thumb show size.