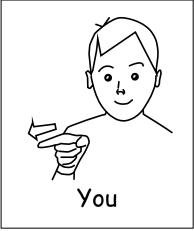

#### General

Point to self.

Point to person concerned.

Wave once.

Wave.

Closed hand with thumb up makes short movement forward.

Move hand down from mouth until palm up.

Move hand away from mouth, shorter movement.