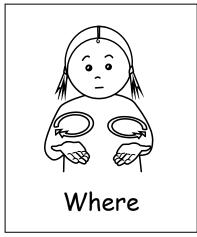

#### General



Point to self.



Point to person concerned.



Wave once.



Wave.



Closed hand with thumb up makes short movement forward.



Move hand down from mouth until palm up.



Move hand away from mouth, shorter movement.



Closed hands spring open.



Index fingers tap together twice.



Index fingers move apart.

### General 2



Hands clap together in circular movements.



Flat hand down middle of face.



Alternate clawed hands move up body sharply.



Shake hand/s in front of chest.



Draw hand across forehead.



Shake index finger side to side.



Move flat hand/s in circular movements.



Thumb and little finger extended move side to side.



Hands together pull apart.



Index and thumb show size.

### General 3



Slightly bent hand slots between thumb and fingers of other hand.



Place back of hand onto back of other hand.



Flat hand moves under top hand.



Rub wrists together.



Fingers of bent hands open and close onto thumb several times



Place hand over fist.



Use 2 hands, facing in/down flip over.



'N' hand on forehead twists out.

## People





Finger spell 'M'

and tap twice.



Finger spell 'F' and tap twice.



Rock baby.



Brush index finger under chin.



Brush index finger on cheek twice.



Flat hand indicates heads of children.



Finger spell 'G' and tap 'M' twice.



Finger spell 'G' and tap 'F' tw