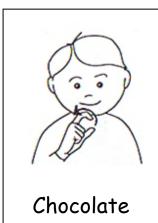

### Food 2

Thumb comes down over lips to chin, fingers flutter.

Mime milking cow.

Hand makes squeezing action at side of mouth.

'N' hand twists at side of mouth.

Make small circles with index finger.

Place flat hands together.