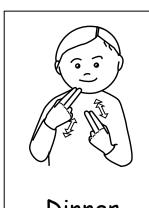

'C' hand circles in front of chin.

Crisps

Dinner

'N' hands move alternatively to mouth.

Grape

Mime picking grape.

Mime licking icecream.