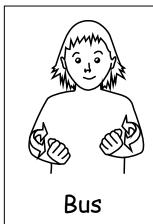

Open two flat hands.

Fist over fist.

Mime holding big steering wheel.

Mime holding steering wheel.

Closed hands move down.

Mime pulling coat over shoulders.

'C' hands circle.

Mime holding pencil and writing.