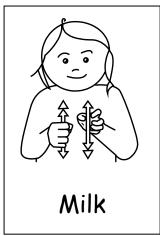

### Food 2

Thumb comes down over lips to chin, fingers flutter.

Mime milking cow.

Hand makes squeezing action at side of mouth.

'N' hand twists at side of mouth.

Make small circles with index finger.

Place flat hands together.