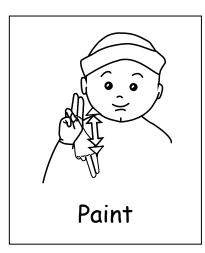

Open two flat hands.

Fist over fist.

Mime holding big steering wheel.

Mime holding steering wheel.

Closed hands move down.

Mime pulling coat over shoulders.

'C' hands circle.

Mime holding pencil and writing.