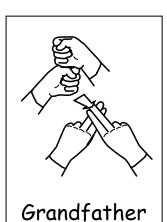

Finger spell 'G' and tap 'M' twice.

Finger spell 'G' and tap 'F' twice.

Draw fingers and thumb down and together.

Brush index finger along cheek to mouth.

Friend

Index and thumb hold wrist.