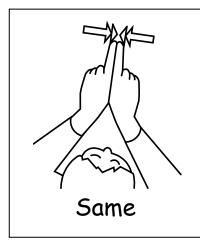

#### General



Point to self.



Point to person concerned.



Wave once.



Wave.



Closed hand with thumb up makes short movement forward.



Move hand down from mouth until palm up.



Move hand away from mouth, shorter movement.



Closed hands spring open.



Index fingers tap together twice.



Index fingers move apart.

### General 2



Hands clap together in circular movements.



Flat hand down middle of face.



Alternate clawed hands move up body sharply.



Shake hand/s in front of chest.



Draw hand across forehead.



Shake index finger side to side.



Move flat hand/s in circular movements.



Thumb and little finger extended move side to side.



Hands together pull apart.



Index and thumb show size.

### General 3



Slightly bent hand slots between thumb and fingers of other hand.



Place back of hand onto back of other hand.



Flat hand moves under top hand.



Rub wrists together.



Fingers of bent hands open and close onto thumb several times



Place hand over fist.



Use 2 hands, facing in/down flip over.



'N' hand