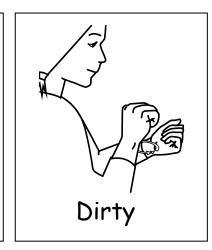

Move flat hand/s in circular movements.

Thumb and little finger extended move side to side.

Hands together pull apart.

Index and thumb show size.