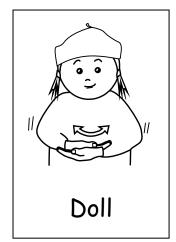

# Common Objects 2

Mime holding doll.

Mime putting hat on head.

Flat hands move down and out.

Bent hand moves forward.

Index finger makes

circle over palm up

hand.