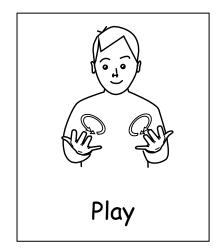

Mime running with arms.

Index and middle finger circle up from mouth.

Flat hands on top of each other move down.

Hands together at side of head. Close eyes for sleep.