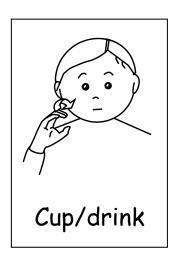

s out.

## People





Finger spell 'M'

and tap twice.



Finger spell 'F' and tap twice.



Rock baby.



Brush index finger under chin.



Brush index finger on cheek twice.



Flat hand indicates heads of children.



Finger spell 'G' and tap 'M' twice.



Finger spell 'G' and tap 'F' twice.



Draw fingers and thumb down and together.



Brush index finger along cheek to mouth.



Friend





Index and thumb hold wrist.

# Common Objects



Mime holding bag.



Indicate shape of



Bicycle



Book/story



**Brick** 





ball.

Closed hands 'pedal' in circles.

Open two flat hands.

Fist over fist.

Mime holding big steering wheel.



Mime holding steering wheel.



Closed hands move down.



Mime pulling coat over shoulders.



'C' hands circle.



Mime holding pencil and writing.



Mime holding cup, bring to mouth.

# Common Objects 2



Mime holding doll.



Mime putting hat on head.



Flat hands move down and out.



Bent hand moves forward.



Index finger makes

circle over palm up

hand.



Mime fitting puzzle together with thumbs.



Thumbs rub along fingertips as hands move up.



Circle hand in front of mouth.



Hand covers hand.



Index and thumb hold sock. Both hands for plural.



Bring 'N' hand to mouth.



Closed hands move back and forth.

# Common Objects 3







Thumb and little finger extended.



Finger spell 'T' and 'V'.



Fingers rub opposite shoulder.



Closed hand moves in circles.



Flat hands move short way down each leg.



Palm down hand moves sideways in wavy motion.

### Food



Mime biting apple.



Mime peeling banana.



Tap el