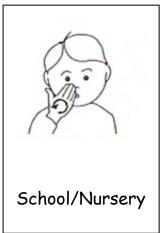

Mime fitting puzzle together with thumbs.

Thumbs rub along fingertips as hands move up.

Circle hand in front of mouth.

Hand covers hand.

Index and thumb hold sock. Both hands for plural.

Bring 'N' hand to mouth.