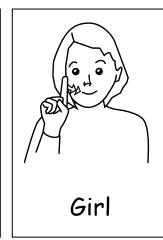

## People

Finger spell 'M'

and tap twice.

Finger spell 'F' and tap twice.

Rock baby.

Brush index finger under chin.

Brush index finger on cheek twice.

Flat hand indicates heads of children.