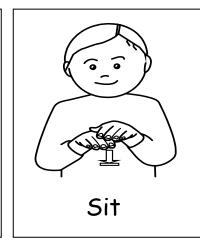

nd into pot and take to mouth.



Tip hand with thumb extended to mouth, to drink.

#### **Actions**



Mime brushing hair.



Index finger towards body.



Mime mixing in a bowl.



Index fingers move down face.



Mime cutting with fingers (for scissors).



Take hand to mouth as if holding cup.



Take bunched hand to mouth twice.



Move 2 flat hands in direction of object given.



Index finger moves in appropriate direction.



Index and middle finger jump/bend from back of hand.

## Actions 2



Index finger moves forward.



Hand to ear.



Open index and middle finger move forward from eye.



Hands crossed over chest.



Move index and middle finger up and down.



Open hands move out and up in circles.



Mime running with arms.



Index and middle finger circle up from mouth.



Flat hands on top of each other move down.



Hands together at side of head. Close eyes for sleep.

# Actions 3



Scoop and raise flat hands.



Mime swimming.



Move flat hand forward.



Index and middle fingers mime walking.



Flat hand brushes down and out from chest.



Mime appropriate washing action.