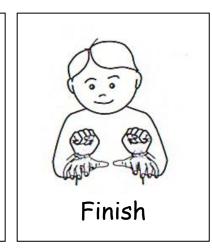

Closed hands spring open.

Index fingers tap together twice.

Index fingers move apart.