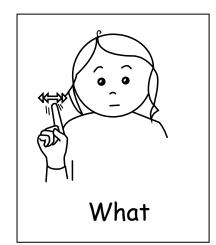

### General 2

Hands clap together in circular movements.

Flat hand down middle of face.

Alternate clawed hands move up body sharply.

Shake hand/s in front of chest.

Draw hand across forehead.

Shake index finger side to side.