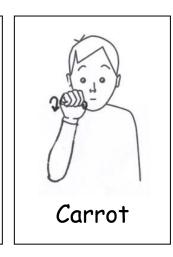

### Food

Mime biting apple.

Mime peeling banana.

Tap elbow twice.

Saw across hand.

Clawed hand on palm down hand.

Fist bends forward as if holding and biting carrot.

Bent hand on palm up hand.