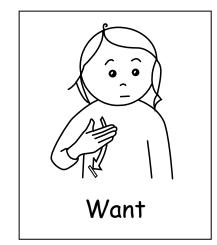

Move 2 flat hands in direction of object given.

Index finger moves in appropriate direction.

Index and middle finger jump/bend from back of hand.