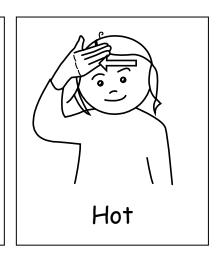

### General 2

Hands clap together in circular movements.

Flat hand down middle of face.

Alternate clawed hands move up body sharply.

Shake hand/s in front of chest.

Draw hand across forehead.

Shake index finger side to side.