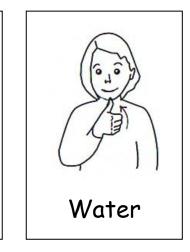

#### **Actions**

Mime brushing hair.

Index finger towards body.

Mime mixing in a bowl.

Index fingers move down face.

Mime cutting with fingers (for scissors).

Take hand to mouth as if holding cup.

Take bunched hand to mouth twice.