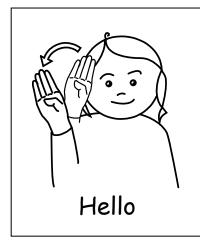

#### General

Point to self.

Point to person concerned.

Wave once.

Wave.

Closed hand with thumb up makes short movement forward.

Move hand down from mouth until palm up.

Move hand away from mouth, shorter movement.