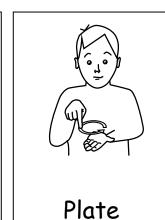

twice.



Flat hand indicates heads of children.



Finger spell 'G' and tap 'M' twice.



Finger spell 'G' and tap 'F' twice.



Draw fingers and thumb down and together.



Brush index finger along cheek to mouth.



Friend





Index and thumb hold wrist.

# Common Objects



Mime holding bag.



Indicate shape of



Bicycle



Book/story



**Brick** 





ball.

Closed hands 'pedal' in circles.

Open two flat hands.

Fist over fist.

Mime holding big steering wheel.



Mime holding steering wheel.



Closed hands move down.



Mime pulling coat over shoulders.



'C' hands circle.



Mime holding pencil and writing.



Mime holding cup, bring to mouth.

# Common Objects 2



Mime holding doll.



Mime putting hat on head.



Flat hands move down and out.



Bent hand moves forward.



Index finger makes

circle over palm up

hand.



Mime fitting puzzle together with thumbs.



Thumbs rub along fingertips as hands move up.



Circle hand in front of mouth.



Hand covers hand.



Index and thumb hold sock. Both hands for plural.



Bring 'N' hand to mouth.



Closed hands move back and forth.

# Common Objects 3







Thumb and little finger extended.



Finger spell 'T' and 'V'.



Fingers rub opposite shoulder.



Closed hand moves in circles.



Flat hands move short way down each leg.



Palm down hand moves sideways in wavy motion.

### Food



Mime biting apple.



Mime peeling banana.



Tap elbow twice.



Saw across hand.



Clawed hand on palm down hand.



Fist bends forward as if holding and biting carrot.



Bent hand on palm up hand.



'C' hand circles