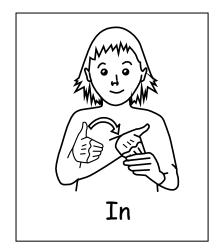

### General 3

Slightly bent hand slots between thumb and fingers of other hand.

Place back of hand onto back of other hand.

Flat hand moves under top hand.

Rub wrists together.

Fingers of bent hands open and close onto thumb several times