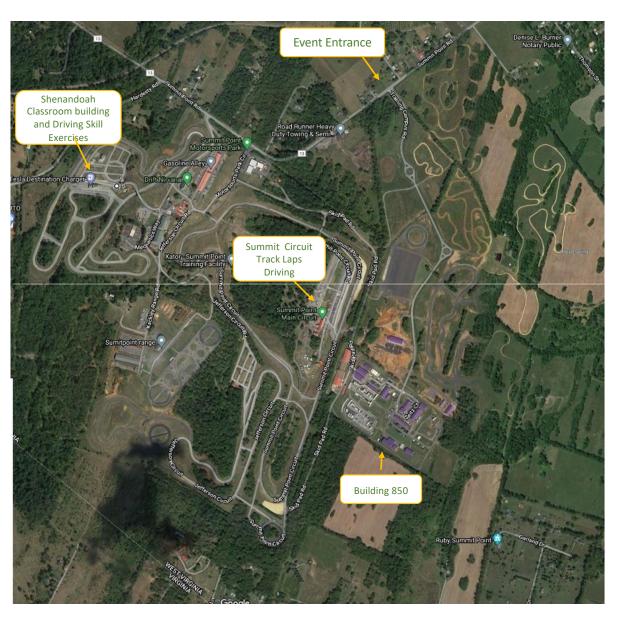

## **INSTRUCTOR SUMMIT 2022**

Summit Point Motorsports Park Venues

**Arrival** Primary entrance will be the Summit Point Training Campus off of Summit Point Road. Sign waiver and receive wrist band.

**First stop Saturday** will be at Building 850 for our registration, opening remarks and introductions. Coffee and donuts served

Two additional venues for the weekend include: Summit Point Circuit for <u>Track Laps Driving</u>

**Shenandoah Circuit** for TED Talks, Workshops and Classroom along with <u>Driving Skill Exercises</u>

Transport from building 850 to Summit or Shenandoah Circuits will be via: BSR trainer Crown Vics.

Map courtesy of Google Maps