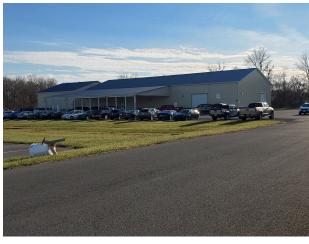

## **INSTRUCTOR SUMMIT 2022**

Summit Point Motorsports Park Venues

**Arrival** Primary entrance will be the Summit Point Training Campus off of Summit Point Road. Sign waiver and receive wrist band.

**First stop Saturday** will be at Building 850 for our registration, opening remarks and introductions. Coffee and donuts served

## 

Summit Point Training Campus Gate

**INSTRUCTOR SUMMIT 2022** 

Summit Point Motorsports Park Venues

Summit Point Training Campus Building 850

Summit Point Circuit Registration and Classrooms

Summit Point Shenandoah Circuit Classrooms and Suites