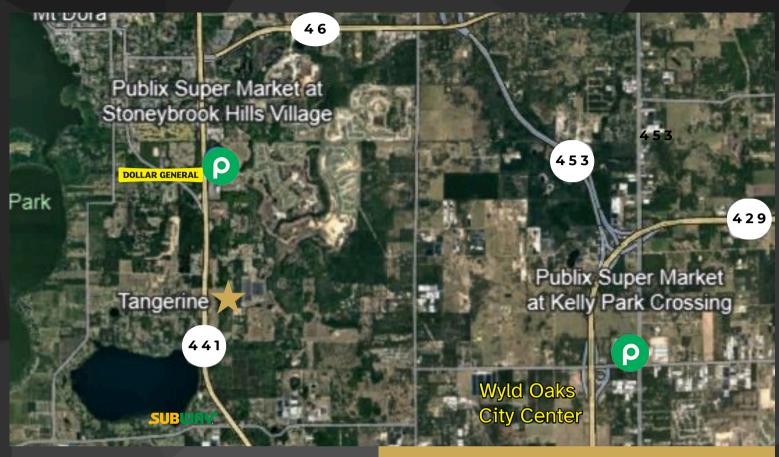

### **PROPERTY FEATURES**

This property is 6 AC of Land located in the now released Citrus Moratorium Overlay. Community Commercial and office is NOW APPROVED.

Located near Sadler Rd: Future grid road leading to Wyld Oaks 450 AC City Center (WyldOaks.com) **SALE PRICE: \$1,500,000** 

Land Size: 6 AC

High and dry: no ponds or flood zones

Zoning to convert to Community Commercial/ Office in September

957 ft frontage on SR 441

2.5 Stories Max Height

Great for Retail on 1st floor Offices on 2nd

1 Mile from New Wyld Oaks
City Center

LMN 4.3.10: NEIGHBORHOOD COMMERCIAL AND OFFICE USES SHALL BE ALLOWED IN RURAL SETTLEMENTS IN AREAS DESIGNATED AS RURAL CENTERS (FORMERLY OFFICE (O-RS) AND COMMERCIAL (C-RS) ON THE FUTURE LAND USE MAP. THE SCALE AND INTENSITY OF RURAL CENTERS MUST BECOMPATIBLE WITH THE DEVELOPMENT PATTERN OF THE EXISTING RURAL SETTLEMENT.