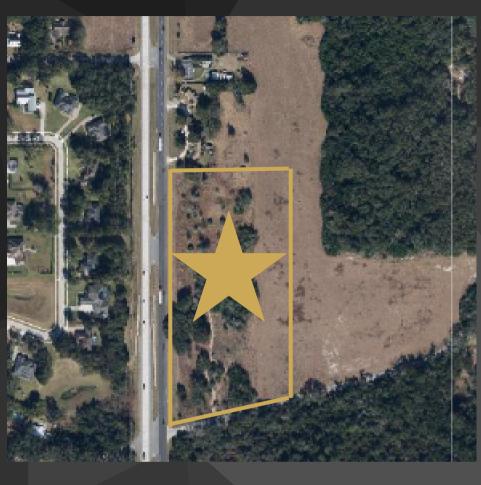

### **PROPERTY FEATURES**

This property is 6 AC of Land located in the now released Citrus Moratorium Overlay. Community Commercial and office is NOW APPROVED.

Located near Sadler Rd: Future grid road leading to Wyld Oaks 450 AC City Center (WyldOaks.com) **SALE PRICE: \$1,500,000** 

Land Size: 6 AC

High and dry: no ponds or flood zones

Zoning to convert to Community Commercial/ Office in September

957 ft frontage on SR 441

2.5 Stories Max Height

Great for Retail on 1st floor Offices on 2nd