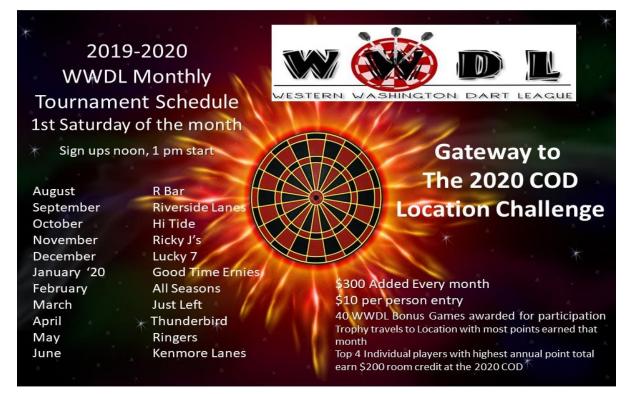

## WWDL 8th Annual Celebration of Darts & 2020 Tournament of Champions events in Kansas City

Simply by league and special event games played. Play more league games to qualify for more events New Website: westernwadartleague.com