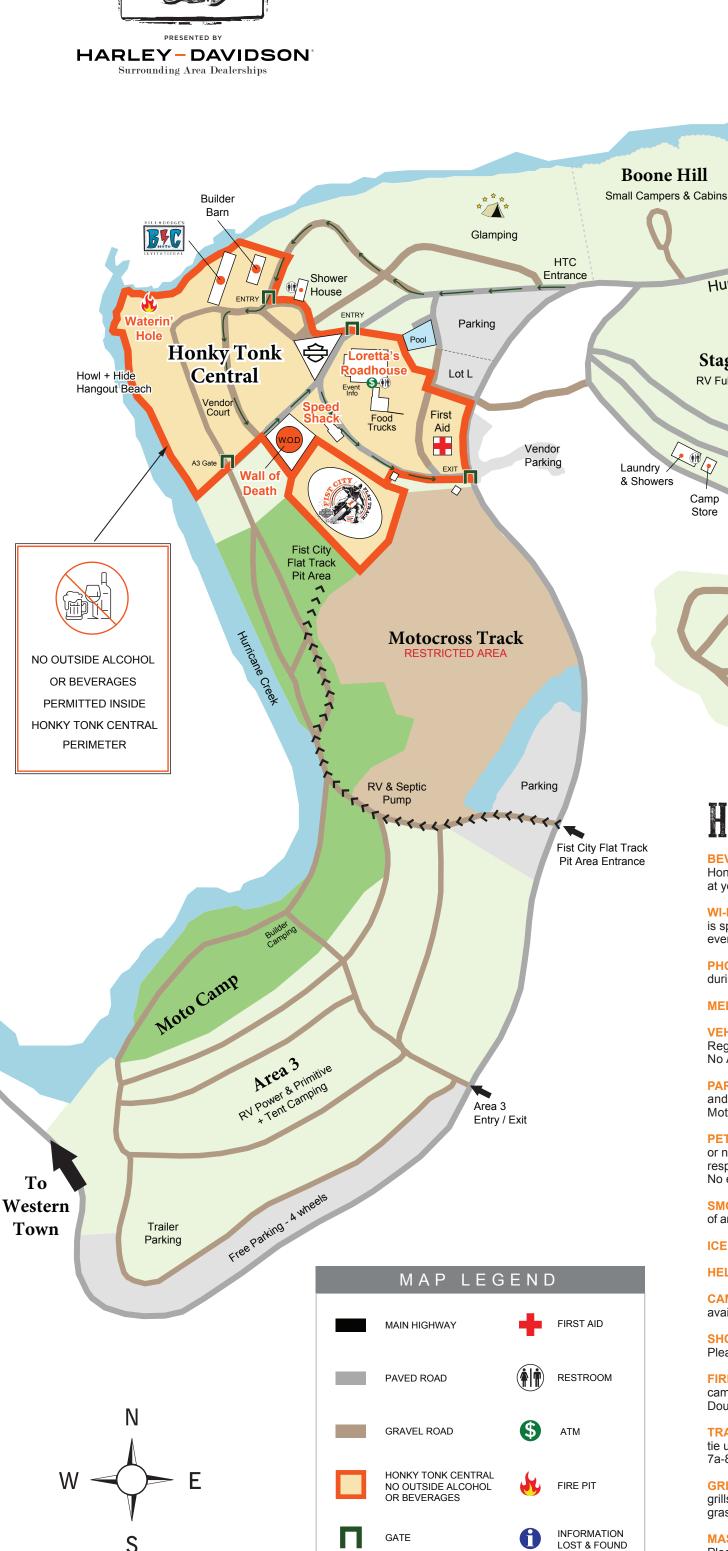

# REVIVAL GUIDE

**ENTRANCE** 

Loretta's

Country Store

### HELPFUL INFORMATION

Loretta Lynn's

OFFICE

Off-Road Trail Entry

Hurricane Mills Road

(Helmets Required)

Stagecoach Hill

RV Full Hookups & Cabins

Camp Store

Box Office

Check-In

BEVERAGES: Absolutely no outside beverages or alcohol are permitted into Honky Tonk Central. Bars are fully stocked for your pleasure. Feel free to imbibe at your own campsites. Thank you for your cooperation.

PHONES: Cell phone and device charging stations are located at Law Tigers tent during vendor hours.

MEDICAL: First Aid located at the Info Tent.

VEHICLES: Golf carts and UTV's are permitted with a Pit Pass available at Registration. Absolutely no riding on trails, county road or aggressive driving. No ATV's or 4-wheelers allowed on the Ranch.

PARKING: Free parking lot on the edge of Area 3 for 4-wheeled vehicles and trailers. Premium parking is available for a fee in Honky Tonk Central. Motorcycles park free everywhere.

PETS: Pets welcome. Must be on leash at all times and not permitted in any bar or near food vending. Please clean up pet waste and dispose of properly. You are responsible for any damages your pet may cause to another person or property. No exotic pets per TN law.

SMOKING: Ranch is predominantly non-smoking. No smoking within 50 feet of any building or structure (Pool, Loretta's Roadhouse, BC Moto Builder Barn, etc.)

ICE: Ice is available for purchase at the Speed Shack.

available at Box Office.

Douse at night before sleeping.

**HELMETS:** Tennessee is a helmet state. **CAMPING:** All overnight camping of any kind must have an event Camping Pass

SHOWERS: Shower houses located on Stagecoach Hill and Honky Tonk Central. Please respect others and clean up after yourself. Open 24 hours.

FIRE: Group firepits located at Honky Tonk Central and Stagecoach. Individual campfires permitted but required to be in a fire ring; do not leave unattended!

TRASH: Please do your part to keep Loretta's property clean. Please bag up and tie up trash. Leave at end of campsite. Pick-ups occur every morning between

7a-8a and afternoons 2-3pm. Do not leave trash out overnight for the critters.

GRILLS: Charcoal grills are available at certain campsites. Please clean out the grills when they have cooled off and close the lid. Do not toss hot coals in the grassy areas.