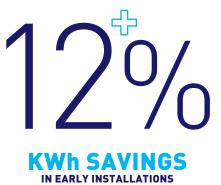

### **Early Results**

| STORE<br># | INSTALL<br>DATE | RAW<br>KWH SAVINGS | NORMALIZED<br>KWH SAVINGS <sup>*</sup> | ANNUAL<br>SAVINGS |
|------------|-----------------|--------------------|----------------------------------------|-------------------|
| 5908       | 3/27/19         | 6.00%              | 12.00%                                 | \$880             |
| 5905       | 3/27/19         | 7.00%              | 13.00%                                 | \$864             |
| AVG        |                 | 6.50%              | 12.50%                                 | \$872             |