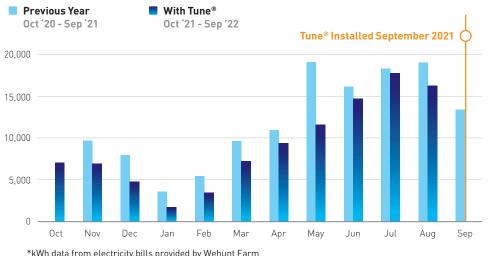

## YEAR OVER YEAR kWh % CHANGE\*

|               | OCT   | NOV   | DEC   | JAN   | FEB   | MAR   | APR    | MAY    | JUN JUL       | AUG    | SEP    |
|---------------|-------|-------|-------|-------|-------|-------|--------|--------|---------------|--------|--------|
| PREVIOUS YEAR | -     | 9,640 | 7,880 | 3,520 | 5,290 | 9,560 | 10,920 | 19,120 | 16,160 18,320 | 19,120 | 13,320 |
| WITH TUNE®    | 7,120 | 7,040 | 5,000 | 1,800 | 3,520 | 7,320 | 9,440  | 11,720 | 14,960 18,040 | 16,480 | -      |
| % CHANGE      | N/A   | -27%  | -37%  | -49%  | -33%  | -23%  | -14%   | -39%   | -7% -2%       | -14%   | N/A    |

\*kWh data from electricity bills provided by Wehunt Farm © 2022 Tune, LLC. All Rights Reserved. v102522

Simple Energy Savings.