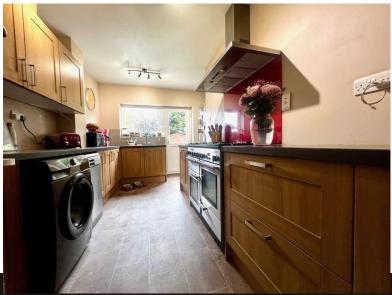

Dining Room

Large space with French doors opening onto the garden.

Kitchen

Extended with wall and base fitted units with work surfaces over, sink & drainer unit, space for range master oven, plumbing and space for washing machine and fridge freezer, wall mounted boiler, window and doors to rear