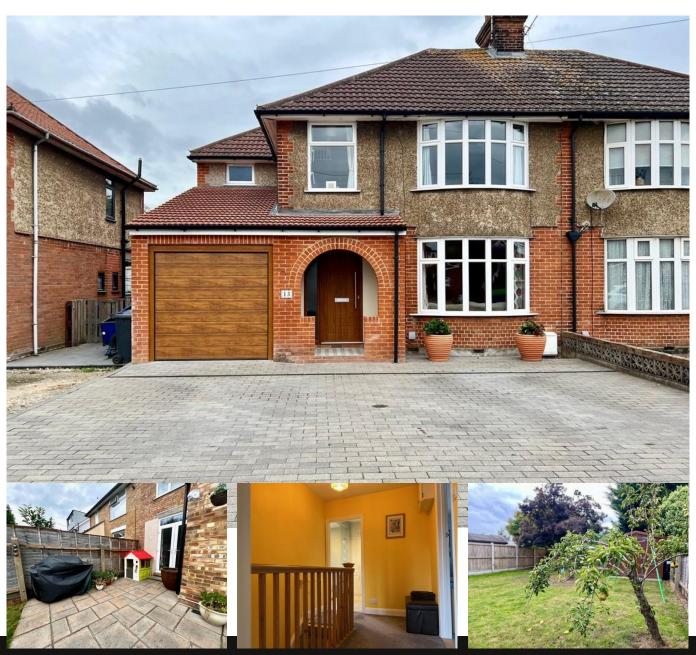

## 13 Heath Road

Ipswich, IP4 5RZ

£380,000

Stunning and spacious semi-detached family home that has been tastefully renovated improved and extended by the current owners,

offering generous well-planned family accommodation. The property features a spacious entrance hall, lounge, dining room, extended kitchen, three large bedrooms and impressive family bathroom. There is a large extended front to back garage and a rear garden ample parking Early internal viewing is highly recommended to avoid disappointment.

Bathroom

Four piece bathroom suite, walk in shower, bath, double vanity basins, llwc, storage, heated towel rail, window to rear aspect

Outside

To the rear the property offers large enclosed gardens with patio and access to the garage. To the front. The property is recessed from the road with lots of offroad parking leading to the garage.

Off Road Parking

There is plenty of off road parking at the front leading to:

Garage

Attached to the house extended from front to back offering workspace and eves storage

Jackson & Co
43 Basepoint
70-72 The Havens
Ransomes Euro Park
IP3 9BF