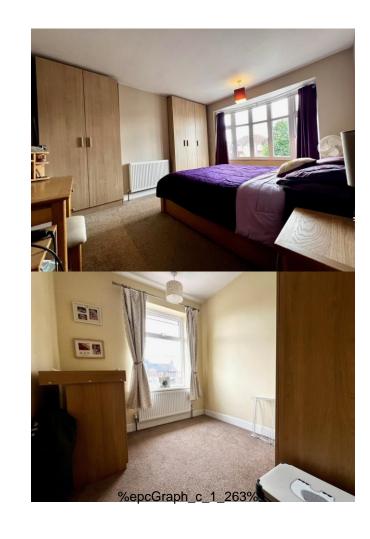

First Floor Landing

Access to bedrooms and bathroom.

Bedroom One

Bay window to front aspect, built in wardrobes

Bedroom Two

Large room with window to rear

Bedroom Three

Windows to rear