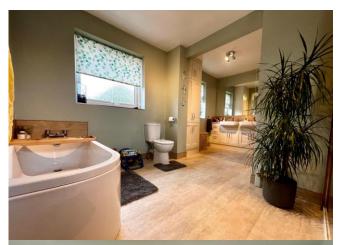

Bathroom

Four piece bathroom suite, walk in shower, bath, double vanity basins, llwc, storage, heated towel rail, window to rear aspect

Outside

To the rear the property offers large enclosed gardens with patio and access to the garage. To the front. The property is recessed from the road with lots of offroad parking leading to the garage.