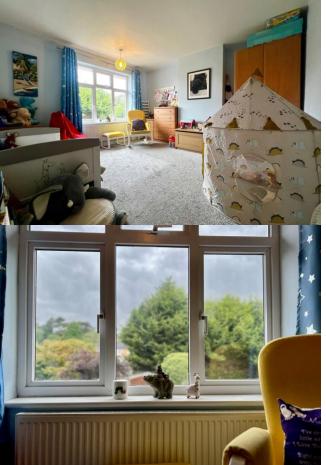

First Floor Landing

Access to bedrooms and bathroom.

Bedroom One

Bay window to front aspect, built in wardrobes

Bedroom Two

Large room with window to rear

Bedroom Three

Windows to rear