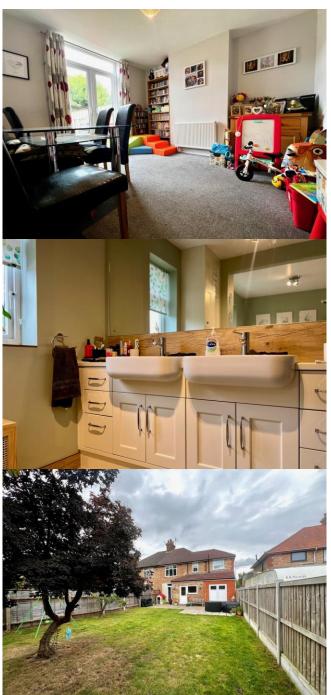

## **DESCRIPTION**

**Entrance Hall** 

Main entrance door to entrance hallway with staircase to first floor. There is a useful storage cupboard.

Living Room

With plenty of living space for the family with bay window to front.

Dining Room

Large space with French doors opening onto the garden.

Kitchen

Extended with wall and base fitted units with work surfaces over, sink & drainer unit, space for range master oven, plumbing and space for washing machine and fridge freezer, wall mounted boiler, window and doors to rear

Bathroom

Four piece bathroom suite, walk in shower, bath, double vanity basins, llwc, storage, heated towel rail, window to rear aspect

Outside

To the rear the property offers large enclosed gardens with patio and access to the garage. To the front. The property is recessed from the road with lots of offroad parking leading to the garage.