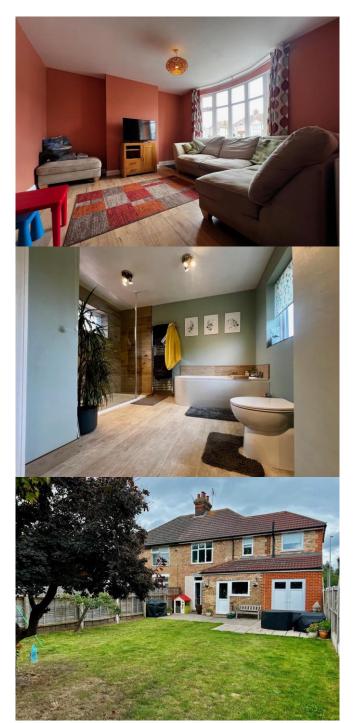

## **DESCRIPTION**

**Entrance Hall** 

Main entrance door to entrance hallway with staircase to first floor. There is a useful storage cupboard.

Living Room

With plenty of living space for the family with bay window to front.

Bathroom

Four piece bathroom suite, walk in shower, bath, double vanity basins, llwc, storage, heated towel rail, window to rear aspect

Outside

To the rear the property offers large enclosed gardens with patio and access to the garage. To the front. The property is recessed from the road with lots of offroad parking leading to the garage.

## 13 Heath Road

Ipswich, IP4 5RZ

£380,000

Stunning and spacious semi-detached family home that has been tastefully renovated improved and extended by the current owners,

offering generous well-planned family accommodation. The property features a spacious entrance hall, lounge, dining room, extended kitchen, three large bedrooms and impressive family bathroom. There is a large extended front to back garage and a rear garden ample parking Early internal viewing is highly recommended to avoid disappointment.