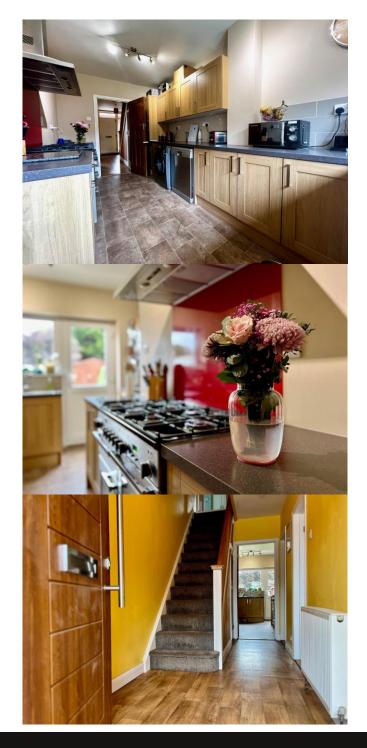

Dining Room

Large space with French doors opening onto the garden.

Kitchen

Extended with wall and base fitted units with work surfaces over, sink & drainer unit, space for range master oven, plumbing and space for washing machine and fridge freezer, wall mounted boiler, window and doors to rear

## **DESCRIPTION**

**Entrance Hall** 

Main entrance door to entrance hallway with staircase to first floor. There is a useful storage cupboard.

Living Room

With plenty of living space for the family with bay window to front.