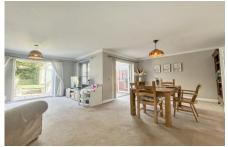

As you step into this lovely property, you are greeted by an entrance hall leading to a convenient WC. The ground floor boasts a remarkably large living and dining room that is perfect for relaxing or entertaining, with elegant twin patio doors onto the garden area and internal double doors opening into a luxurious kitchen. The kitchen is the heart of the home, featuring a centrepiece island that provides additional workspace and a social hub, complemented by a double oven, gas hob, and extractor fan with space for washing machine, tumble dryer and dishwasher.