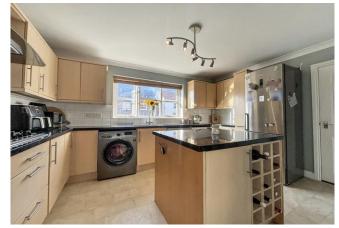

## **Property Features**

- Modern three-bedroom mid-terraced home
- Spacious living/dining room with double doors leading to the kitchen
- Kitchen featuring a centerpiece island, double oven, and gas hob
- Master bedroom with en suite

As you step into this lovely property, you are greeted by an entrance hall leading to a convenient WC. The ground floor boasts a remarkably large living and dining room that is perfect for relaxing or entertaining, with elegant twin patio doors onto the garden area and internal double doors opening into a luxurious kitchen. The kitchen is the heart of the home, featuring a centrepiece island that provides additional workspace and a social hub, complemented by a double oven, gas hob, and extractor fan with space for washing machine, tumble dryer and dishwasher.