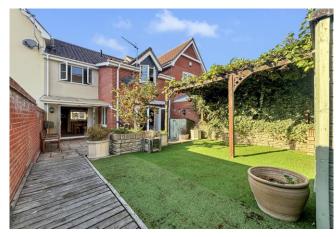

- Off-road parking and a carport
  - Quaint rear garden with patio, pergola, and artificial grass for outdoor enjoyment
  - Close proximity to local amenities, including pubs, restaurants, and schools
  - Twin patio doors onto the garden

Stepping outside, the rear garden offers a quaint retreat with a lovely patio area and a raised space adorned with a stylish pergola. The garden is designed for easy maintenance, showcasing artificial grass, decking, and two wooden sheds for storage. With rear access available, this outdoor space is ideal for summer gatherings and enjoying the fresh Suffolk air.