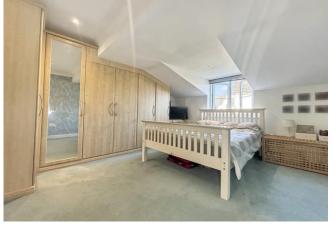

Moving to the first floor, you'll find a thoughtfully designed landing illuminated by a light tunnel window, which adds a touch of brightness to the space. This floor comprises three well-proportioned bedrooms, with the master suite featuring its own en suite bathroom for added comfort. The second bedroom is especially generous, complete with large built-in wardrobes that provide ample storage space, while the third bedroom is perfect for guests or as a home office.