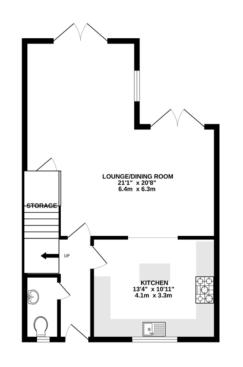

As you step into this lovely property, you are greeted by an entrance hall leading to a convenient WC. The ground floor boasts a remarkably large living and dining room that is perfect for relaxing or entertaining, with elegant twin patio doors onto the garden area and internal double doors opening into a luxurious kitchen. The kitchen is the heart of the home, featuring a centrepiece island that provides additional workspace and a social hub, complemented by a double oven, gas hob, and extractor fan with space for washing machine, tumble dryer and dishwasher.

Local authority: West Suffolk Council Tax Band: C Tenure: Freehold Services: Mains Water, Gas and Electric

1ST FLOOR 578 sq.ft. (53.7 sq.m.) approx. OUTBUILDING 140 sq.ft. (13.0 sq.m.) approx.

TOTAL FLOOR AREA : 1296 sq.ft. (120.4 sq.m.) approx.