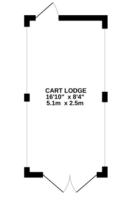

Local authority: West Suffolk Council Tax Band: C Tenure: Freehold Services: Mains Water, Gas and Electric

1ST FLOOR 578 sq.ft. (53.7 sq.m.) approx. OUTBUILDING 140 sq.ft. (13.0 sq.m.) approx.

TOTAL FLOOR AREA : 1296 sq.ft. (120.4 sq.m.) approx.