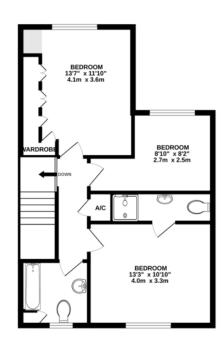

Moving to the first floor, you'll find a thoughtfully designed landing illuminated by a light tunnel window, which adds a touch of brightness to the space. This floor comprises three well-proportioned bedrooms, with the master suite featuring its own en suite bathroom for added comfort. The second bedroom is especially generous, complete with large built-in wardrobes that provide ample storage space, while the third bedroom is perfect for guests or as a home office.

Local authority: West Suffolk Council Tax Band: C Tenure: Freehold Services: Mains Water, Gas and Electric

1ST FLOOR 578 sq.ft. (53.7 sq.m.) approx. OUTBUILDING 140 sq.ft. (13.0 sq.m.) approx.

TOTAL FLOOR AREA : 1296 sq.ft. (120.4 sq.m.) approx.