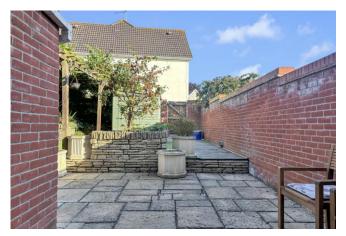

Stepping outside, the rear garden offers a quaint retreat with a lovely patio area and a raised space adorned with a stylish pergola. The garden is designed for easy maintenance, showcasing artificial grass, decking, and two wooden sheds for storage. With rear access available, this outdoor space is ideal for summer gatherings and enjoying the fresh Suffolk air.