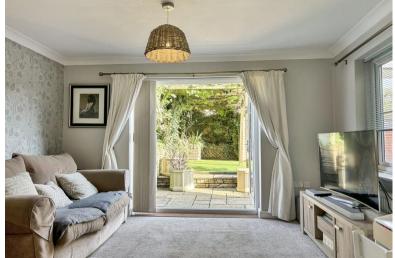

As you step into this lovely property, you are greeted by an entrance hall leading to a convenient WC. The ground floor boasts a remarkably large living and dining room that is perfect for relaxing or entertaining, with elegant twin patio doors onto the garden area and internal double doors opening into a luxurious kitchen. The kitchen is the heart of the home, featuring a centrepiece island that provides additional workspace and a social hub, complemented by a double oven, gas hob, and extractor fan with space for washing machine, tumble dryer and dishwasher.

Stepping outside, the rear garden offers a quaint retreat with a lovely patio area and a raised space adorned with a stylish pergola. The garden is designed for easy maintenance, showcasing artificial grass, decking, and two wooden sheds for storage. With rear access available, this outdoor space is ideal for summer gatherings and enjoying the fresh Suffolk air.