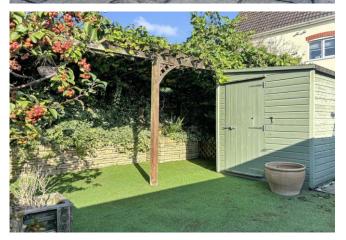

Stepping outside, the rear garden offers a quaint retreat with a lovely patio area and a raised space adorned with a stylish pergola. The garden is designed for easy maintenance, showcasing artificial grass, decking, and two wooden sheds for storage. With rear access available, this outdoor space is ideal for summer gatherings and enjoying the fresh Suffolk air.