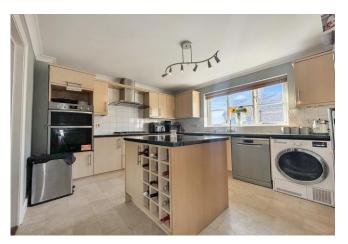

## **Property Features**

- Modern three-bedroom mid-terraced home
- Spacious living/dining room with double doors leading to the kitchen
- Kitchen featuring a centerpiece island, double oven, and gas hob
- Master bedroom with en suite

As you step into this lovely property, you are greeted by an entrance hall leading to a convenient WC. The ground floor boasts a remarkably large living and dining room that is perfect for relaxing or entertaining, with elegant twin patio doors onto the garden area and internal double doors opening into a luxurious kitchen. The kitchen is the heart of the home, featuring a centrepiece island that provides additional workspace and a social hub, complemented by a double oven, gas hob, and extractor fan with space for washing machine, tumble dryer and dishwasher.