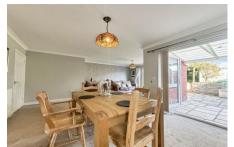

As you step into this lovely property, you are greeted by an entrance hall leading to a convenient WC. The ground floor boasts a remarkably large living and dining room that is perfect for relaxing or entertaining, with elegant twin patio doors onto the garden area and internal double doors opening into a luxurious kitchen. The kitchen is the heart of the home, featuring a centrepiece island that provides additional workspace and a social hub, complemented by a double oven, gas hob, and extractor fan with space for washing machine, tumble dryer and dishwasher.