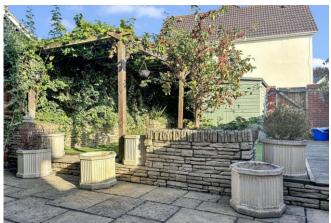

Stepping outside, the rear garden offers a quaint retreat with a lovely patio area and a raised space adorned with a stylish pergola. The garden is designed for easy maintenance, showcasing artificial grass, decking, and two wooden sheds for storage. With rear access available, this outdoor space is ideal for summer gatherings and enjoying the fresh Suffolk air.