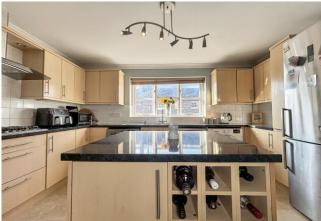

## **Property Features**

- Modern three-bedroom mid-terraced home
- Spacious living/dining room with double doors leading to the kitchen
- Kitchen featuring a centerpiece island, double oven, and gas hob
- Master bedroom with en suite

As you step into this lovely property, you are greeted by an entrance hall leading to a convenient WC. The ground floor boasts a remarkably large living and dining room that is perfect for relaxing or entertaining, with elegant twin patio doors onto the garden area and internal double doors opening into a luxurious kitchen. The kitchen is the heart of the home, featuring a centrepiece island that provides additional workspace and a social hub, complemented by a double oven, gas hob, and extractor fan with space for washing machine, tumble dryer and dishwasher.