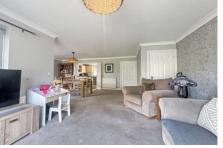

As you step into this lovely property, you are greeted by an entrance hall leading to a convenient WC. The ground floor boasts a remarkably large living and dining room that is perfect for relaxing or entertaining, with elegant twin patio doors onto the garden area and internal double doors opening into a luxurious kitchen. The kitchen is the heart of the home, featuring a centrepiece island that provides additional workspace and a social hub, complemented by a double oven, gas hob, and extractor fan with space for washing machine, tumble dryer and dishwasher.