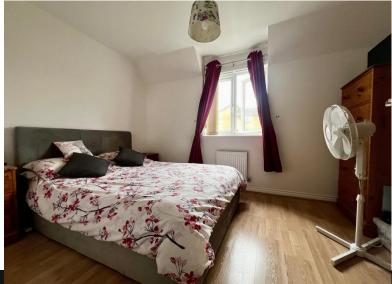

#### Master Bedroom

2.46m x 3.72m (8' 1" x 12' 2") 246m x 3.72m (807' 1" x 12' 2") Window to rear aspect, radiator, built in wardrobes