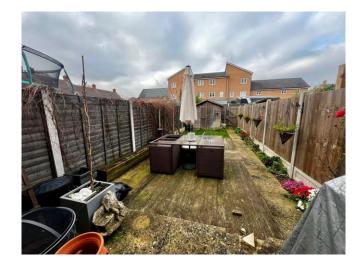

#### Outside, Garden & Parking

This property comes complete with a private and enclosed rear garden. The garden is formed by a patio, central area laid to lawn and benefits from a garden shed. There is also secure gated rear access. The garden proves to be the ideal place for quiet reflection, whilst also offering itself as the perfect place for al-fresco dining. Boundaries are formed by panel fencing.