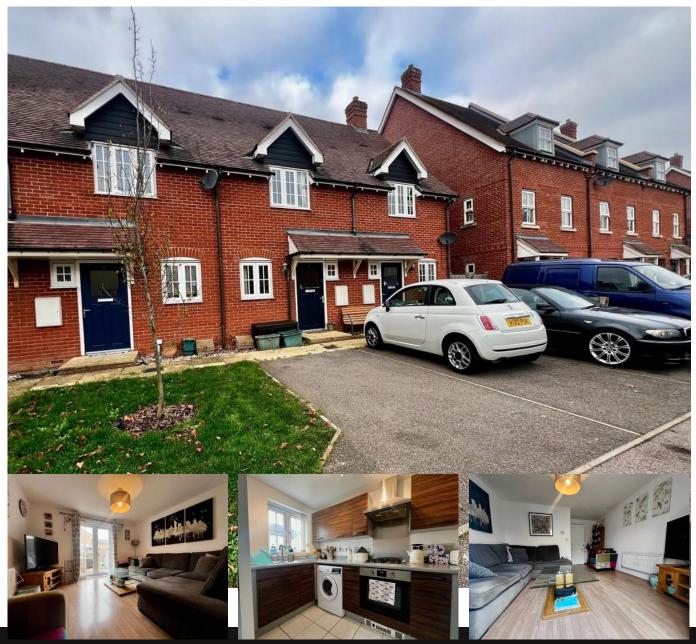

# Asking Price Of £270,000

A contemporary two-bedroom terrace house nestled in the soughtafter Abbey Fields neighborhood. This modern residence is strategically positioned for convenient access to schools, local amenities, and excellent transport links.

## **Property Features**

- Two double bedrooms
- Cloakroom
- Ideal first time buy/investment
- Parking

#### Entrance Hall

3.47m x 1.9m (11' 5" x 6' 3") Entrance door to front aspect, radiator, stairs to first floor, doors and access/open plan to:

#### Downstairs Cloakroom

0.92m x 1.71m (3' 0" x 5' 7") Window to front aspect, W.C, wash hand basin, radiator

#### Kitchen

 $3.25 \text{m} \times 1.67 \text{m} (10' 8" \times 5' 6")$  A well-appointed modern kitchen comprising of; a range of modern fitted base and eye level units with worksurfaces over, inset sink, drainer and tap over, inset oven, grill, hob and extractor fan over, wall mounted gas boiler, space for fridge/freezer, space under-counter for further appliance, drawers, window to front aspect

#### Recepttion Room

3.69m x 4.32m (12' 1" x 14' 2") Patio doors to rear aspect (leading to rear garden), radiator, communication points, storage cupboard