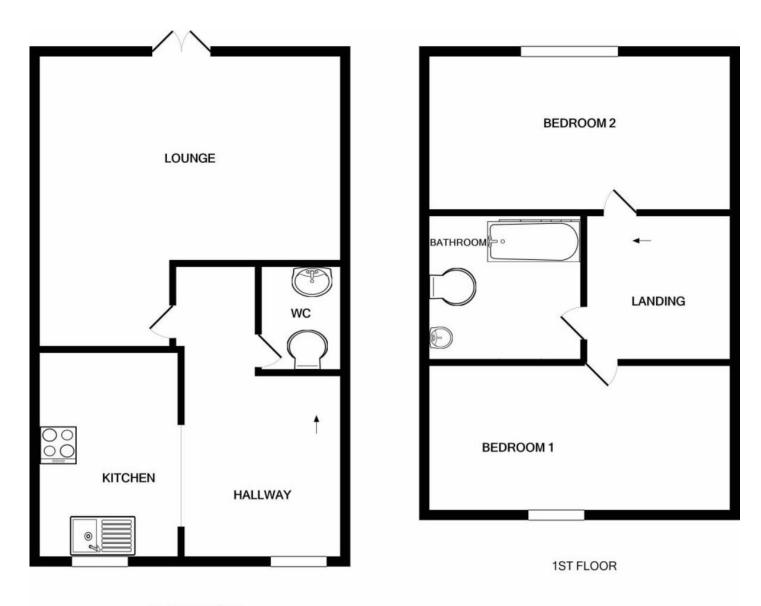

#### Entrance Hall

3.47m x 1.9m (11' 5" x 6' 3") Entrance door to front aspect, radiator, stairs to first floor, doors and access/open plan to:

#### Downstairs Cloakroom

0.92m x 1.71m (3' 0" x 5' 7") Window to front aspect, W.C, wash hand basin, radiator

#### Kitchen

 $3.25 \text{m} \times 1.67 \text{m} (10' 8" \times 5' 6")$  A well-appointed modern kitchen comprising of; a range of modern fitted base and eye level units with worksurfaces over, inset sink, drainer and tap over, inset oven, grill, hob and extractor fan over, wall mounted gas boiler, space for fridge/freezer, space under-counter for further appliance, drawers, window to front aspect

#### Recepttion Room

3.69m x 4.32m (12' 1" x 14' 2") Patio doors to rear aspect (leading to rear garden), radiator, communication points, storage cupboard

#### Landing

2m x 2.3m (6' 7" x 7' 7") Stairs to ground floor, doors and access to:

#### Master Bedroom

2.46m x 3.72m (8' 1" x 12' 2") 246m x 3.72m (807' 1" x 12' 2") Window to rear aspect, radiator, built in wardrobes

#### Bedroom Two

 $3.7m\ x\ 2.72m\ (12'\ 2''\ x\ 8'\ 11'')$  Window to front aspect, storage cupboard, radiator

#### Family Bathroom

1.69m x 2.36m (5' 7" x 7' 9") Modern bathroom comprising of; panel bath with screen and shower over, W.C, pedestal wash hand basin, radiator