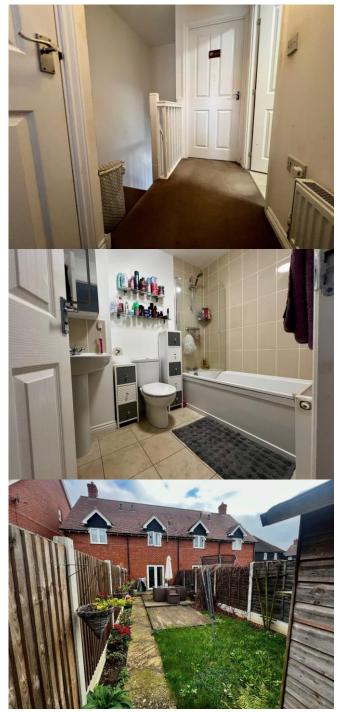

#### Landing

2m x 2.3m (6' 7" x 7' 7") Stairs to ground floor, doors and access to:

#### Family Bathroom

1.69m x 2.36m (5' 7" x 7' 9") Modern bathroom comprising of; panel bath with screen and shower over, W.C, pedestal wash hand basin, radiator

#### Outside, Garden & Parking

This property comes complete with a private and enclosed rear garden. The garden is formed by a patio, central area laid to lawn and benefits from a garden shed. There is also secure gated rear access. The garden proves to be the ideal place for quiet reflection, whilst also offering itself as the perfect place for al-fresco dining. Boundaries are formed by panel fencing.