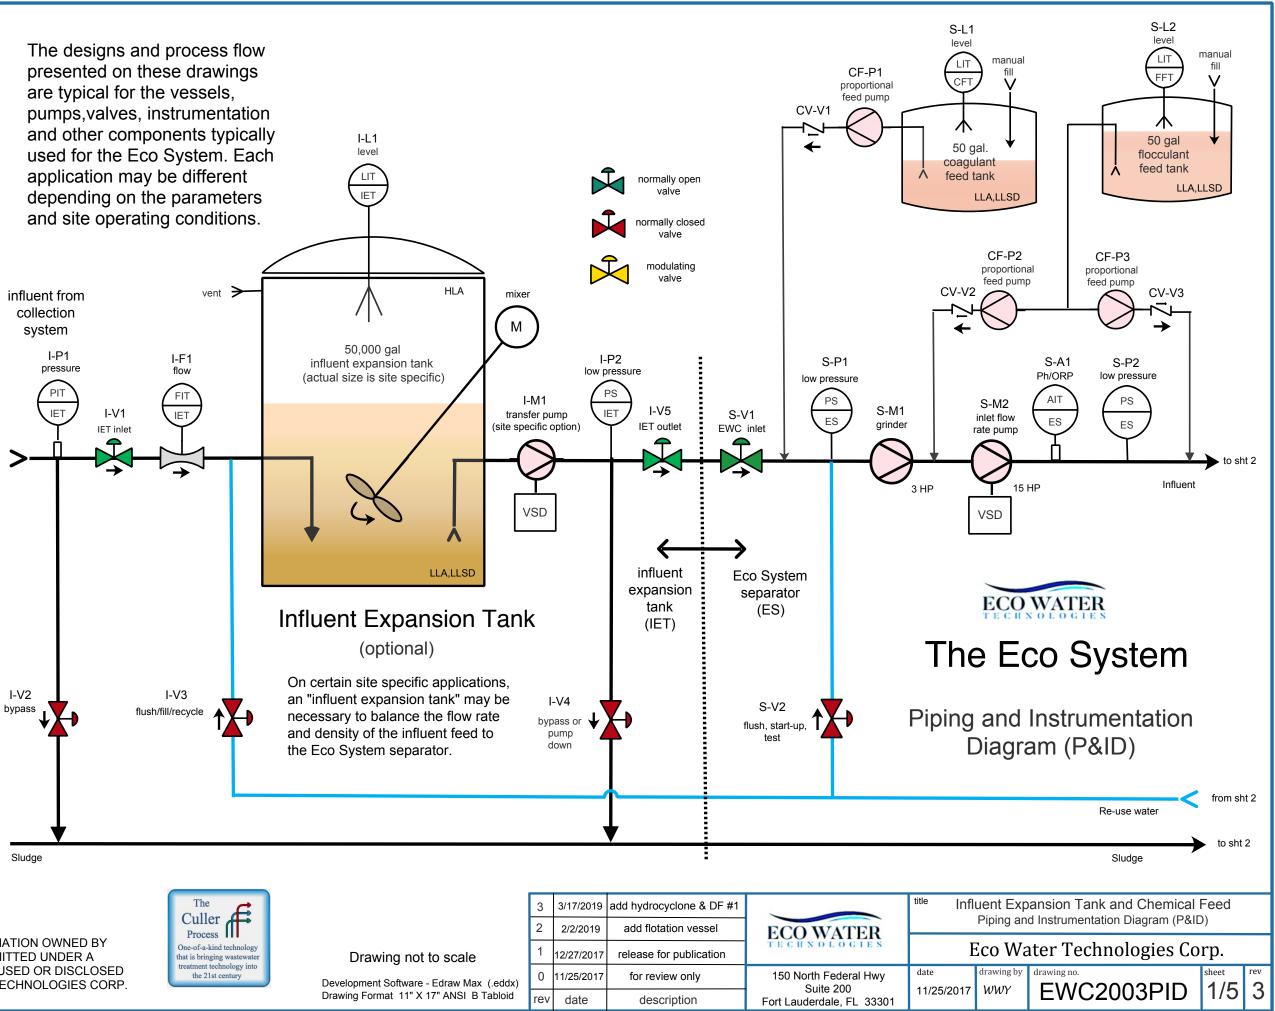

| Abbreviations |                                 |  |
|---------------|---------------------------------|--|
| EWTC          | Eco Water Technologies Corp.    |  |
| ES            | Eco System                      |  |
| UF            | ultrafiltration                 |  |
| NF            | nanofiltratiion                 |  |
| FIT (FXX)     | flow indicator transducer       |  |
| IET           | influent expansion tank         |  |
| PS (PXX)      | pressure switch                 |  |
| APS (PXX)     | air pressure switch             |  |
| PIT (PXX)     | pressure indicator transducer   |  |
| V (VXX)       | valve                           |  |
| M (MXX)       | pump/motor                      |  |
| LIT (LXX)     | level indicator transducer      |  |
| AIT (AXX)     | analytical indicator/transducer |  |
| VSD           | variable speed drive            |  |
| FWT           | flush/backwash water tank       |  |
| CFT           | coagulant feed tank             |  |
| IET           | influent expansion tank         |  |
| FFT           | flocculant feed tank            |  |
| FWT           | flush/backwash water tank       |  |
| HFT           | hypochlorite feed tank          |  |
| AFT           | acid feed tank                  |  |
| CFT           | caustic feed tank               |  |
| CST           | cleaning solution holding tank  |  |
| HLA           | high level alarm                |  |
| LLA           | low level alarm                 |  |
| LLSD          | low level shutdown              |  |
| CF (CF-PX)    | chemical feed pump              |  |
| CV (CV-X)     | check valve                     |  |
| CIP           | clean in place                  |  |
| FV            | flotation vessel                |  |
| HC            | hydrocyclone                    |  |
| DS            | disc filter                     |  |

THIS DRAWING CONTAINS PROPRIETARY INFORMATION OWNED BY ECO WATER TECHNOLOGIES CORP. AND IS SUBMITTED UNDER A CONFIDENTIAL RELATIONSHIP AND MAY NOT BE USED OR DISCLOSED UNLESS EXPRESSLY GRANTED BY ECO WATER TECHNOLOGIES CORP.

| 3   | 3/17/2019  | add hydrocyclone & DF #1 |                                   |  |
|-----|------------|--------------------------|-----------------------------------|--|
| 2   | 2/2/2019   | add flotation vessel     | ECO WATEI                         |  |
| 1   | 12/27/2017 | release for publication  | 150 North Federal Hv<br>Suite 200 |  |
| 0   | 11/25/2017 | for review only          |                                   |  |
| rev | date       | description              | Fort Lauderdale, FL 3             |  |