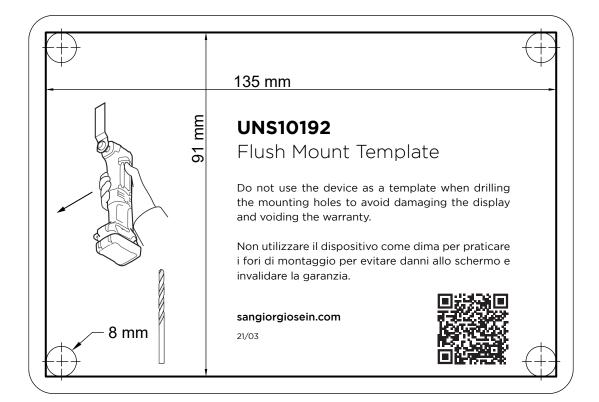

## WARNING !

It is not recommended that you print a mounting template on your own. Use the template provided in the product box. If you print the mounting template, you must follow these instructions to accurately print a mounting template. Failure to follow these instructions may result in an incorrectly sized template and therefore an incorrect cutout on the boat mounting surface.

- Select File > Print.
- 2 Select Actual Size in management and page size.
- **3** Select Page "2" in **pages to print**.
- 4 Verify that the paper size is larger than the template.
- 5 If the paper size is not large enough, click **Properties** and select a page size that is larger than the printing template.