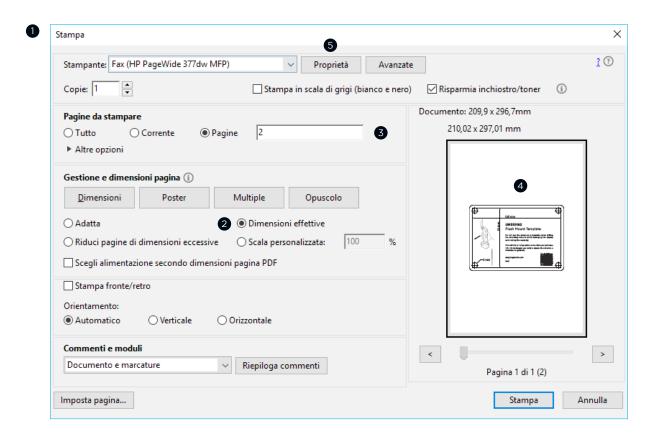

## **WARNING!**

It is not recommended that you print a mounting template on your own. Use the template provided in the product box. If you print the mounting template, you must follow these instructions to accurately print a mounting template. Failure to follow these instructions may result in an incorrectly sized template and therefore an incorrect cutout on the boat mounting surface.

- Select File > Print.
- 2 Select Actual Size in management and page size.
- 3 Select Page "2" in pages to print.
- 4 Verify that the paper size is larger than the template.
- 5 If the paper size is not large enough, click **Properties** and select a page size that is larger than the printing template.