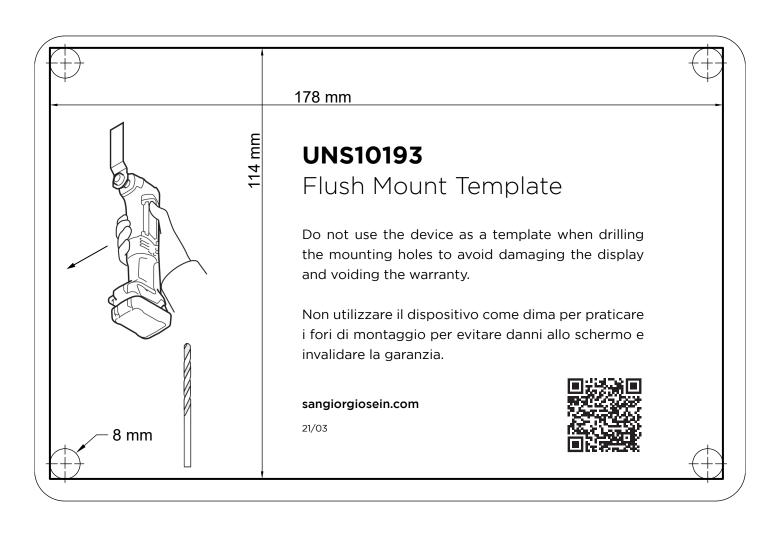

## **WARNING!**

It is not recommended that you print a mounting template on your own. Use the template provided in the product box. If you print the mounting template, you must follow these instructions to accurately print a mounting template. Failure to follow these instructions may result in an incorrectly sized template and therefore an incorrect cutout on the boat mounting surface.