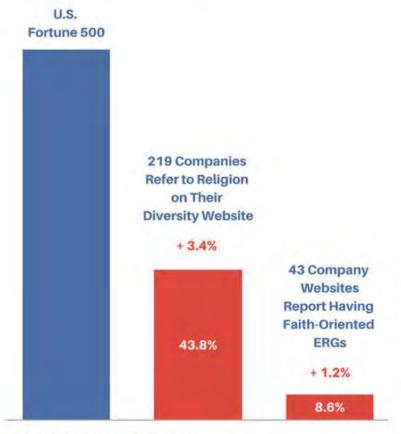

#### General Fortune 500 Findings (REDI Index + REDI Monitor)

- 219 companies (44%) mention, refer to or illustrate religion on their main diversity landing page, up from 202 (40%) in 2022
- 43 companies (8.6%) publicly report having faith-oriented ERGs, up from 37 companies (7.4%) in 2022

#### **General Fortune 500 Findings:**

- 219 companies (43.8%) mention, refer to or illustrate religion on their main diversity landing page, up from 202 (40.4%) in 2022
- 43 companies (8.6%) publicly report having faith-oriented ERGs, up from 37 companies (7.4%) in 2022