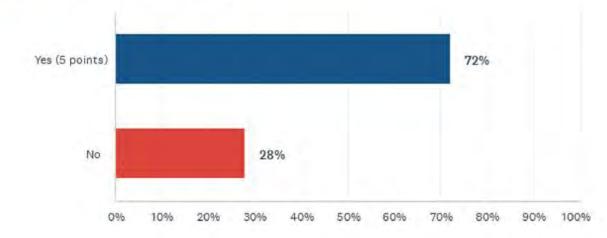

DONATE

Of the companies participating in the REDI Index survey, 72% currently match employee donations to faith-based and religious organizations.

Of these companies: 72% match donations up to \$500 or more than \$500. 72% have a procedure for performing due diligence checks on the organizations receiving matching donations, and 72% have innovative ways of contributing, such as converting employee volunteer time into cash donations from the company. Half (50%) of the companies also make donations to faith-based and religious organizations in addition to the matching program, and 30% described other ways or provided added details on their matching of donations to religious charities.