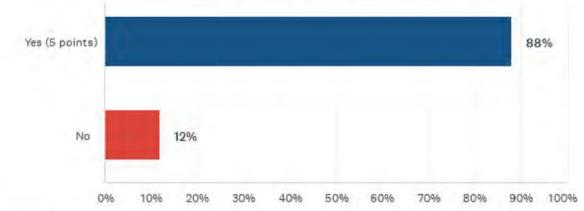

3. Company shares best practices with other organizations Of the companies participating in the REDI Index survey, 88% described their practices related to faithoriented ERGs or other faith-oriented activities to other companies through individual consultations, diversity conferences or otherwise during the previous 12 months.

Of these companies: all held individual consultations related to faith-oriented ERGs or other faith-oriented activities, with 91% describing their faith-oriented work at faithoriented diversity conferences or conference sessions. 59% have created bespoke media or other resources about our faith-related activities that other companies can access to learn from, and 82% have contributed to a news or business article and/or conducted an external interview or podcast about their faith-oriented DEI work. Additionally, 77% have either encouraged other companies to participate in the REDI Index, and/or encouraged other companies to join a faith-led social impact initiative, and/or hosted other companies to discuss faith/belief-oriented issues, while 41% described other ways or provided added details on how they share insights with other companies.