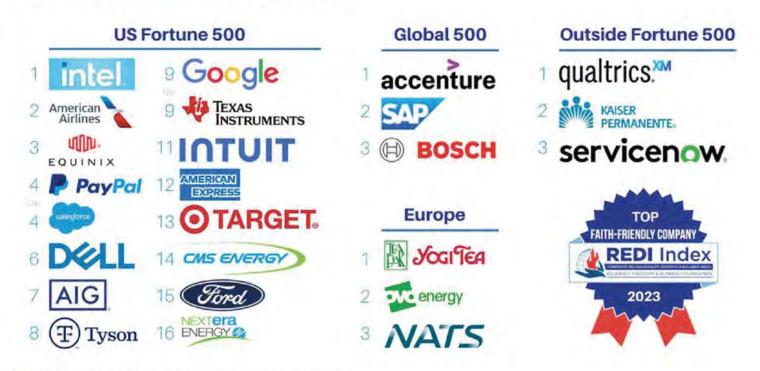

### **EXECUTIVE SUMMARY**

The Intel Corporation is the most faith-friendly corporate workplace among the 500 largest companies in America, according to the 2023 Corporate Religious Equity, Diversity & Inclusion (REDI) Index and Monitor. The other top faith-and-belief friendly companies among the U.S Fortune 500 include American Airlines (#2), which was #1 last year, Equinix (#3), PayPal and Salesforce (tied for #4), Dell Technologies (#6), AIG (#7), Tyson Foods, (#8), and Google and Texas Instruments (tied for #9). Intuit, American Express, Target, CMS Energy, the Ford Motor Company and NextEra Energy also take top spots among the Fortune 500, according to the 2023 REDI Index.

On the 2023 REDI Monitor, which tracks trends among U.S. Fortune 500 companies not yet participating in the REDI Index opt-in survey, the top scorer was Wayfair. Other topscorers include: Ameriprise Financial, Aramark, Block, Cigna, IQVIA Holdings, KeyCorp, MGM Resorts International, Netflix, Northern Trust, PNC Financial Services Group, Qurate Retail, Securian Financial Group, and Uber Technologies.

Global Fortune 500 companies also opted in to the REDI Index survey for a second year, including Accenture, SAP and Bosch, with Accenture scoring within the top 10 companies overall. Also, smaller companies participated including Qualtrics, ServiceNow, and Kaiser Permanente, becoming the first health system to participate in the REDI Index.

Also for the first time, three European-based companies participated in the REDI Index survey: Italy-based TeaPak (a Yogi Tea partner), UK-based OVO Energy, and NATS (the UK's leading provider of air traffic control services). The UK-based companies will be recognized at an event hosted by No. 10 Downing Street (office/residence of the British Prime Minister) and at Parliament.

### **Top Faith-Friendly Company by Industry**

- #1 in Semiconductor Sector Intel Corporation
- #1 in Airline Sector American Airlines
- #1 in Digital Infrastructure Sector Equinix
- #1 in Consulting Service Sector Accenture
- #1 in Financial Services Sector PayPal
- #1 in CRM Sector Salesforce
- #1 in Computer Hardware & Software Sector DELL Technologies
- #1 in Insurance Sector AIG
- #1 in Food Production Sector Tyson Foods
- #1 in Overall Technology Industry Google
- #1 in Retail Industry Target
- #1 in Automotive Industry Ford Motor Company
- #1 in Health Sector Kaiser Permanente
- #1 in Europe Tea Pak
- #1 in UK OVO Energy
- #1 Outside US Fortune 500 Qualtrics