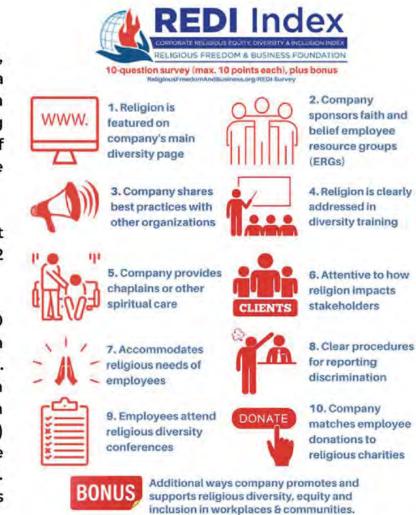

The 2023 REDI Index survey asks about activities occurring during the 12 months ending March 31, 2023.

The 2023 survey has the same 10 questions as in the 2022 survey, each worth 10 points, for a total of 100 points. Scoring for each point will be based on (a) answering in the affirmative with some evidence (5 points), and (b) demonstrating that the efforts are substantial (up to 5 additional points). The "b" part of each question in this year's survey offers "tick" lists based on

company responses from last year's REDI Index survey, which makes reporting and benchmarking easier. (Full survey question wording available <u>here</u>.)

As in last year's survey, the 2023 edition also has an optional 11th question, which can add up to an additional 10 bonus points. This is because we recognize that companies may be doing other religiously inclusive activities that are not covered in the survey that are worthy of recognition. Evidence for and/or a brief explanation of answers was provided by companies. The deadline for completion was March 31, 2023.

The REDI Index questionnaire includes an optional 11th question providing companies an opportunity to share any other information about how they promote and support religious diversity, equity and inclusion in their workplaces and/or communities. This question also recognizes that companies may be doing other religiously inclusive activities that are not covered in the survey and worthy of recognition.