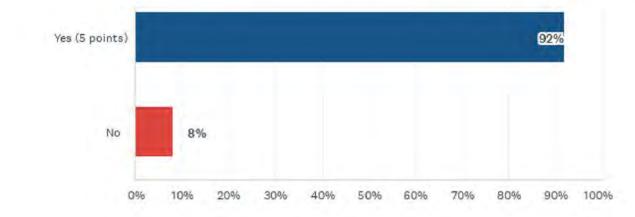

DONATE

Of the companies participating in the REDI Index survey, 72% currently match employee donations to faith-based and religious organizations.

Of these companies: 72% match donations up to \$500 or more than \$500. 72% have a procedure for performing due diligence checks on the organizations receiving matching donations, and 72% have innovative ways of contributing, such as converting employee volunteer time into cash donations from the company. Half (50%) of the companies also make donations to faith-based and religious organizations in addition to the matching program, and 30% described other ways or provided added details on their matching of donations to religious charities.