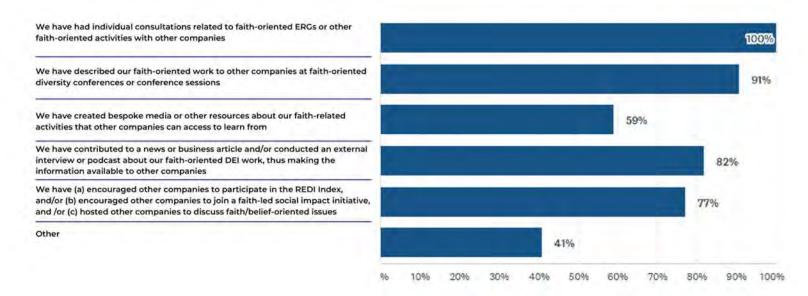

Of these companies: all held individual consultations related to faith-oriented ERGs or other faith-oriented activities, with 91% describing their faith-oriented work at faithoriented diversity conferences or conference sessions. 59% have created bespoke media or other resources about our faith-related activities that other companies can access to learn from, and 82% have contributed to a news or business article and/or conducted an external interview or podcast about their faith-oriented DEI work. Additionally, 77% have either encouraged other companies to participate in the REDI Index, and/or encouraged other companies to join a faith-led social impact initiative, and/or hosted other companies to discuss faith/belief-oriented issues, while 41% described other ways or provided added details on how they share insights with other companies.