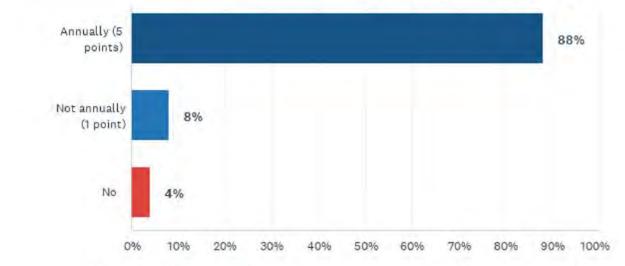

8. Clear procedures for reporting discrimination Of the companies participating in the REDI Index survey, 88% have procedures that are communicated annually to employees about how to report instances of religious discrimination (including religious non-accommodation), and another 8% communicate them less than annually.