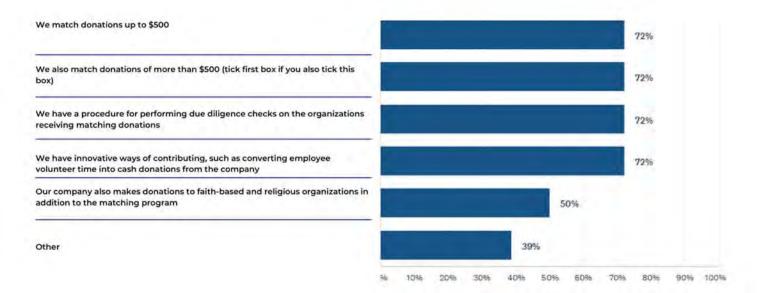

DONATE

Of the companies participating in the REDI Index survey, 72% currently match employee donations to faith-based and religious organizations.

Of these companies: 72% match donations up to \$500 or more than \$500. 72% have a procedure for performing due diligence checks on the organizations receiving matching donations, and 72% have innovative ways of contributing, such as converting employee volunteer time into cash donations from the company. Half (50%) of the companies also make donations to faith-based and religious organizations in addition to the matching program, and 30% described other ways or provided added details on their matching of donations to religious charities.