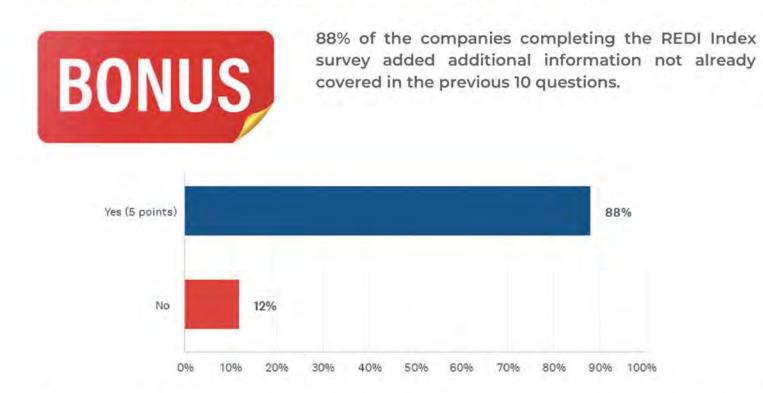

The REDI Index questionnaire includes an optional 11th question providing companies an opportunity to share any other information about how they promote and support religious diversity, equity and inclusion in their workplaces and/or communities. This question also recognizes that companies may be doing other religiously inclusive activities that are not covered in the survey and worthy of recognition.