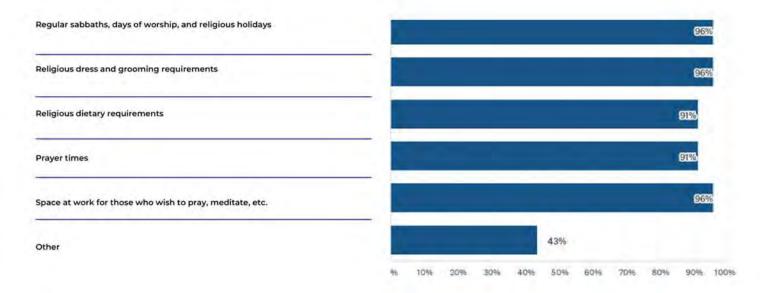

Of these companies: 96% have procedures that are communicated annually to employees about how to request a time off for regular sabbaths, days of worship, and religious holidays; 96% also have regular procedure for requesting religious dress and grooming accommodations. 91% have regular procedures for requesting religious dietary accommodation and prayer time accommodation. 96% provide space at work for those who wish to pray, meditate, etc. 43% described other ways or provided added details on accommodating the religious needs of employees.