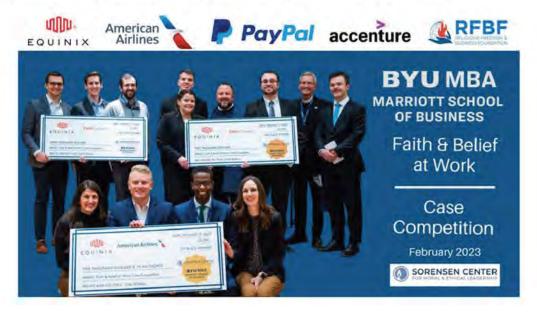

Equinix, American Airlines, Accenture, and PayPal all sponsored the first annual Faith & Belief at Work MBA Case Competition at Brigham Young University. A case competition is a unique experiential learning event where business students compete to solve a particular business problem in a constrained time frame. In this case competition MBA students looked at how companies can systematize faith and belief inclusion efforts in a corporate setting. Students came from 11 top MBA programs across the nation to compete for sponsored prizes from Equinix and American Airlines.