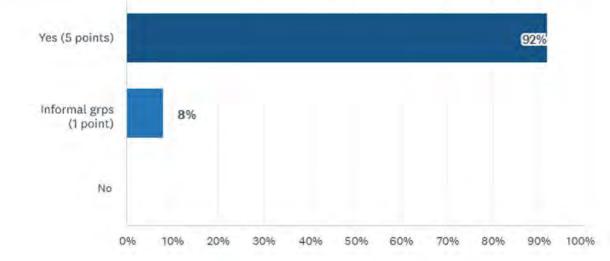

2. Company sponsors faith and belief employee resource groups (ERGs) Of the companies participating in the REDI Index survey, 92% have formally approved, faith-and/orbelief-oriented employee resource groups (ERGs) or other such official employee-led groups whose aim is to foster a diverse, religiously inclusive workplace that is aligned with the company's purpose.