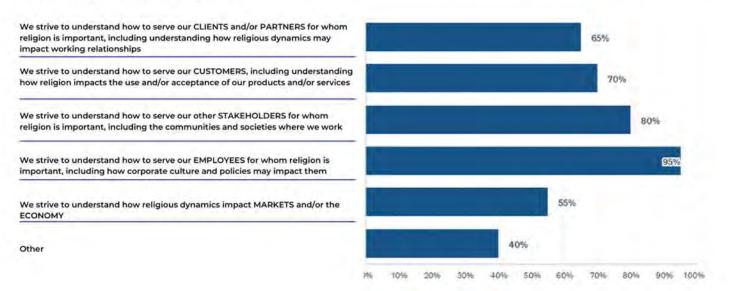

Of these companies: 65% strive to understand how to serve their CLIENTS and/or PARTNERS for whom religion is important, including understanding how religious dynamics may impact working relationships, and 70% strive to understand how to serve their CUSTOMERS, including understanding how religion impacts the use and/or acceptance of their products and/or services. 80% strive to understand how to serve their other STAKEHOLDERS for whom religion is important, including the communities and societies where they work. 95% strive to understand how to serve their EMPLOYEES for whom religion is important, including how corporate culture and policies may impact them, and 55% strive to understand how religious dynamics impact MARKETS and/or the ECONOMY. 40% described other ways or provided added details on how they see to understand faith's impact.