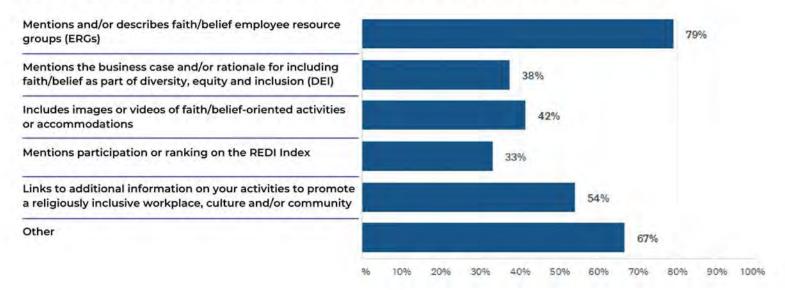

Of these companies: 79% report that the main or other public company webpage mentions and/or describes faith/belief employee resource groups (ERGs), and 38% mention the business case and/or rationale for including faith/belief as part of diversity, equity and inclusion (DEI). Images or videos of faith/belief-oriented activities or accommodations are on 42% of company webpages, and 33% mention participation or ranking on the REDI Index. 54% link to additional information on their activities to promote a religiously inclusive workplace, culture and/or community, while 67% describe other ways or provide greater detail on how their webpages feature religion.