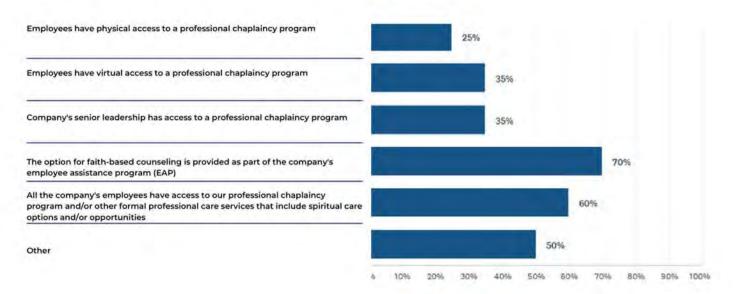

Of these companies: 25% report that employees have physical access to a professional chaplaincy program, while 35% have virtual access to a professional chaplaincy program. The same share of companies (35%) provide access to a professional chaplaincy program for their senior leadership. The option for faith-based counseling is provided as part of 70% of the companies' employee assistance programs (EAP). 60% report that all employees have access to their professional chaplaincy program and/or other formal professional care services that include spiritual care options and/or opportunities. 50% described other ways or provided added details on how they address workplace spiritual care.