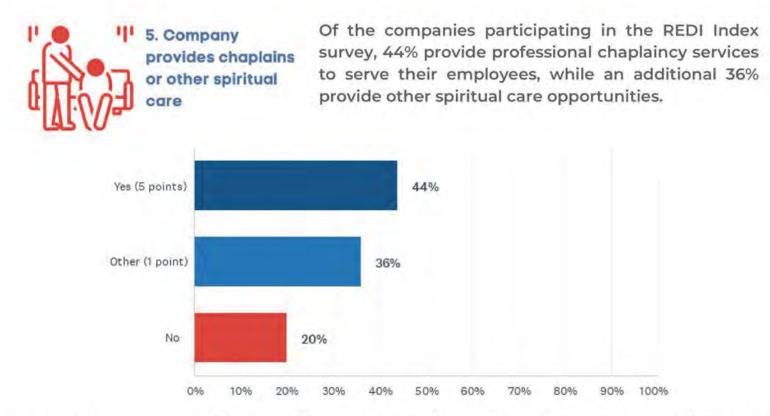

 5. Company provides chaplains
 or other spiritual care
 Examples Eight-in-ten (80%) of the companies participating in the REDI Index survey either provide professional chaplaincy services to serve their employees or other spiritual care opportunities.