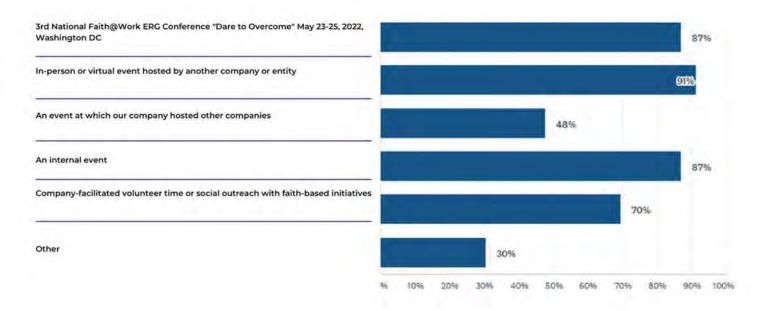

Of these companies: 87% participated in the 3rd National Faith@Work ERG Conference "Dare to Overcome" May 23-25, 2022, Washington DC. 91% participated in an in-person or virtual event hosted by another company or entity. Nearly half (48%) participated in an event at which their company hosted other companies, and 87% participated in an internal event. In 70% of the companies, employees participated in company-facilitated volunteer time or social outreach with faith-based initiatives. 30% described other ways or provided added details on their religious diversity conference participation.