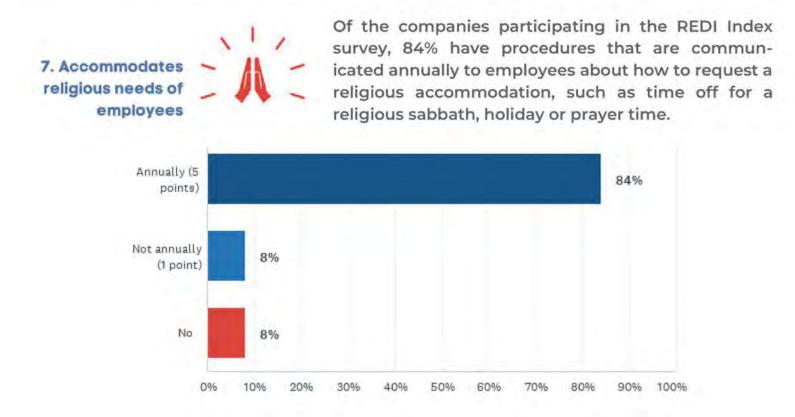

Of these companies: 96% have procedures that are communicated annually to employees about how to request a time off for regular sabbaths, days of worship, and religious holidays; 96% also have regular procedure for requesting religious dress and grooming accommodations. 91% have regular procedures for requesting religious dietary accommodation and prayer time accommodation. 96% provide space at work for those who wish to pray, meditate, etc. 43% described other ways or provided added details on accommodating the religious needs of employees.