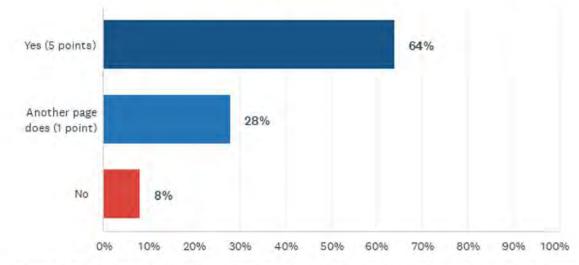

See pages 30-34 for the 2023 Fortune 500 REDI Monitor, which tracks trends among U.S. Fortune 500 companies not yet participating in the REDI Index opt-in survey.

www.

 Religion is featured on company's main diversity page Of the companies participating in the REDI Index survey, 64% feature or mention religion on their main public-facing diversity landing page and/or describe how religion is part of their diversity, equity, and inclusion (DEI) commitments. 28%, feature religion on another company webpage. Only 8% do not feature religion on their public webpages.