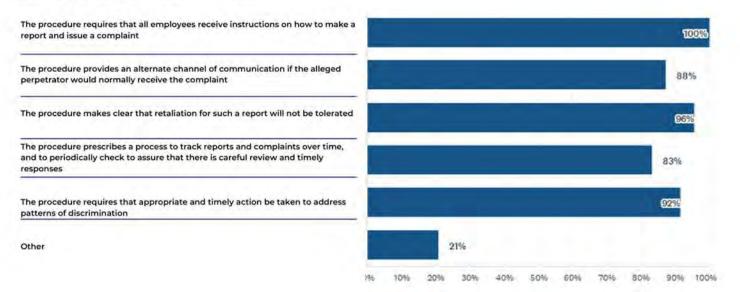

Of these companies: for all companies, all employees receive instructions on how to make a report and issue a complaint. For 88% the procedure provides an alternate channel of communication if the alleged perpetrator would normally receive the complaint. For 96% the procedure makes clear that retaliation for such a report will not be tolerated. For 83% the procedure prescribes a process to track reports and complaints over time, and to periodically check to assure that there is careful review and timely responses, and for 92% the procedure requires that appropriate and timely action be taken to address patterns of discrimination. 21% described other ways or provided added details on their procedures for reporting discrimination.