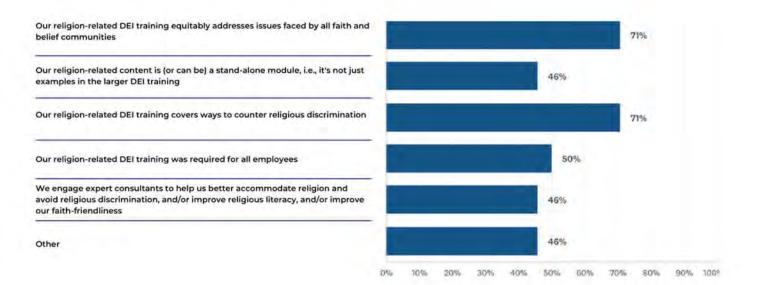

Of the companies participating in the REDI Index

Of these companies: 71% report equitably addressing issues faced by all faith and belief communities. 46% report that their religion-related content is (or can be) a stand-alone module, i.e., it's not just examples in the larger DEI training and 71% report that their religion-related DEI training covers ways to counter religious discrimination. In 50% of the companies the religion-related DEI training was required for all employees. Additionally, 46% of companies engage expert consultants to help them better accommodate religion and avoid religious discrimination, and/or improve religious literacy, and/or improve faith-friendliness, while 46% describe other ways or provide added details on how they address religion in their diversity training.