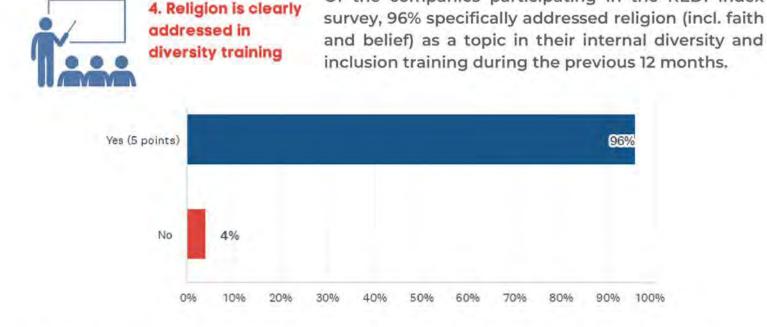

Of the companies participating in the REDI Index

Of these companies: 71% report equitably addressing issues faced by all faith and belief communities. 46% report that their religion-related content is (or can be) a stand-alone module, i.e., it's not just examples in the larger DEI training and 71% report that their religion-related DEI training covers ways to counter religious discrimination. In 50% of the companies the religion-related DEI training was required for all employees. Additionally, 46% of companies engage expert consultants to help them better accommodate religion and avoid religious discrimination, and/or improve religious literacy, and/or improve faith-friendliness, while 46% describe other ways or provide added details on how they address religion in their diversity training.

4. Religion is clearly addressed in diversity training Examples Nearly all companies (96%) participating in the REDI Index survey said that they address religion as part of their DEI training and communication. Some have been doing so for many years. For example, Kaiser Permanente has a training schedule to address this called Belong@KP Disrupt Bias: