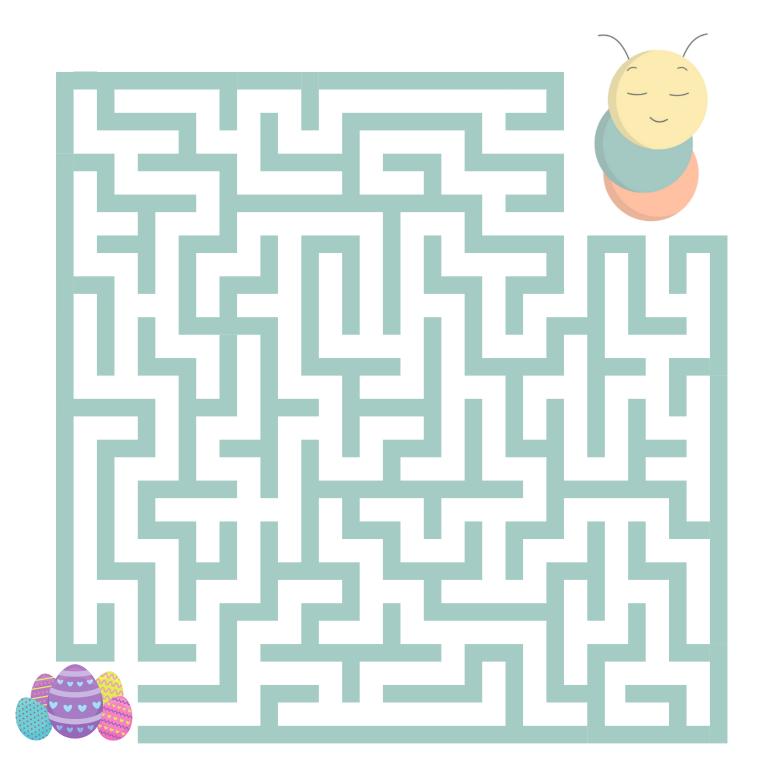

## **EASTER** Word search

Can you find all the words hidden in the puzzle?

| С | н | 0 | С | 0 | L | А | т | Е | 0 | S | т |
|---|---|---|---|---|---|---|---|---|---|---|---|
| A | т | F | A | М | I | L | Y | 0 | U | U | G |
| R | Ρ | S | В | I | E | G | G | Н | U | N | Т |
| R | В | Ρ | U | В | A | S | К | Е | Т | R | U |
| 0 | R | R | Ν | W | S | Т | 0 | I | N | I | L |
| Т | 0 | A | Ν | A | т | D | F | I | Н | S | I |
| S | U | N | Y | Y | Е | A | В | С | D | Е | Ρ |
| F | L | 0 | W | E | R | К | L | К | Т | Ρ | S |

| Chick  | Flower   | Chocolate | Family  |
|--------|----------|-----------|---------|
| Bunny  | Easter   | Carrots   | Sunrise |
| Tulips | Egg Hunt | Sun       | Basket  |























## **FIDGET MAZE** Can you help Fidget get to his easter eggs?





















































skillsforcare