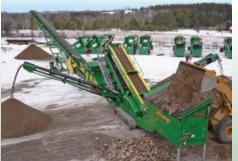

With a screening area of 130 square feet, the S130 places itself in a class all of its own: sigificantly more productive than the 10'-12' competition and with lower capital costs than an 18'- 20' plant. The S130 gives you a choice that you never knew you had.

### 14' x 5' High Energy Screenbox

At the heart of the **S130** is the new **McCloskey 14' x 5'** screenbox which incorporates our **High Energy Screen** technology to ensure production levels far in excess of any similar sized plant:

- True 14' x 5' top deck & True 12' x 5' bottom deck
- 130 square feet of actual screening area
- Woven mesh, harp wire, z-slot and ball decks available
- Large diameter heavy duty bearings
- Side tensionsed top deck with quick release mechanism
- End tensioned bottom deck
- Adjustable from 10mm @ 950RPM to 6mm @ 1,130RPM