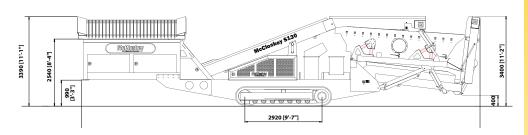

## **Transport Dimensions**

#### Tracked Unit

Estimated Gross Weight (2-Deck): 27,000 kg (59,500 lb)

#### Wheeled Unit

Estimated Gross Weight (2-Deck): 23,000 kg (50,700 lb)