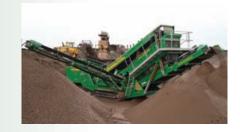

### 14' x 5' High Energy Screenbox

At the heart of the **S130** is the new **McCloskey 14' x 5'** screenbox which incorporates our **High Energy Screen** technology to ensure production levels far in excess of any similar sized plant:

- True 14' x 5' top deck & True 12' x 5' bottom deck
- 130 square feet of actual screening area
- Woven mesh, harp wire, z-slot and ball decks available
- Large diameter heavy duty bearings
- Side tensionsed top deck with quick release mechanism
- End tensioned bottom deck
- Adjustable from 10mm @ 950RPM to 6mm @ 1,130RPM