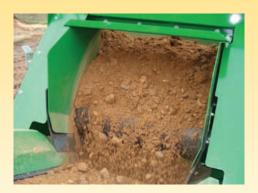

### 14' x 5' High Energy Screenbox

At the heart of the **S130** is the new **McCloskey 14' x 5'** screenbox which incorporates our **High Energy Screen** technology to ensure production levels far in excess of any similar sized plant:

- True 14' x 5' top deck & True 12' x 5' bottom deck
- 130 square feet of actual screening area
- Woven mesh, harp wire, z-slot and ball decks available
- Large diameter heavy duty bearings
- Side tensionsed top deck with quick release mechanism
- End tensioned bottom deck
- Adjustable from 10mm @ 950RPM to 6mm @ 1,130RPM