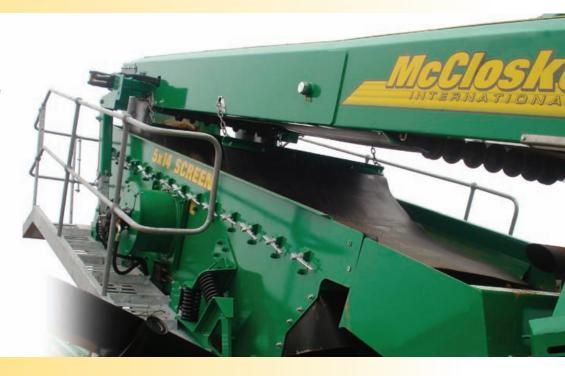

### 14' x 5' High Energy Screenbox

At the heart of the **S130** is the new **McCloskey 14' x 5'** screenbox which incorporates our **High Energy Screen** technology to ensure production levels far in excess of any similar sized plant:

- True 14' x 5' top deck & True 12' x 5' bottom deck
- 130 square feet of actual screening area
- Woven mesh, harp wire, z-slot and ball decks available
- Large diameter heavy duty bearings
- Side tensionsed top deck with quick release mechanism
- End tensioned bottom deck
- Adjustable from 10mm @ 950RPM to 6mm @ 1,130RPM