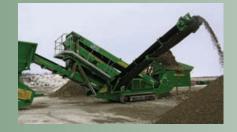

### 14' x 5' High Energy Screenbox

At the heart of the **S130** is the new **McCloskey 14' x 5'** screenbox which incorporates our **High Energy Screen** technology to ensure production levels far in excess of any similar sized plant:

- True 14' x 5' top deck & True 12' x 5' bottom deck
- 130 square feet of actual screening area
- Woven mesh, harp wire, z-slot and ball decks available
- Large diameter heavy duty bearings
- Side tensionsed top deck with quick release mechanism
- End tensioned bottom deck
- Adjustable from 10mm @ 950RPM to 6mm @ 1,130RPM