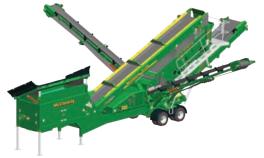

## Tandem Axle Wheeled Unit

## **Transport Dimensions**

#### Tracked Unit

Estimated Gross Weight (2-Deck): 27,000 kg (59,500 lb)

#### Wheeled Unit

Estimated Gross Weight (2-Deck): 23,000 kg (50,700 lb)