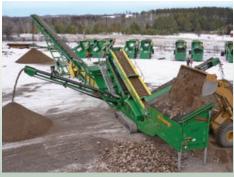

With a screening area of 130 square feet, the S130 places itself in a class all of its own: sigificantly more productive than the 10'-12' competition and with lower capital costs than an 18'- 20' plant. The S130 gives you a choice that you never knew you had.

### 14' x 5' High Energy Screenbox

At the heart of the **S130** is the new **McCloskey 14' x 5'** screenbox which incorporates our **High Energy Screen** technology to ensure production levels far in excess of any similar sized plant:

- True 14' x 5' top deck & True 12' x 5' bottom deck
- 130 square feet of actual screening area
- Woven mesh, harp wire, z-slot and ball decks available
- Large diameter heavy duty bearings
- Side tensionsed top deck with quick release mechanism
- End tensioned bottom deck
- Adjustable from 10mm @ 950RPM to 6mm @ 1,130RPM