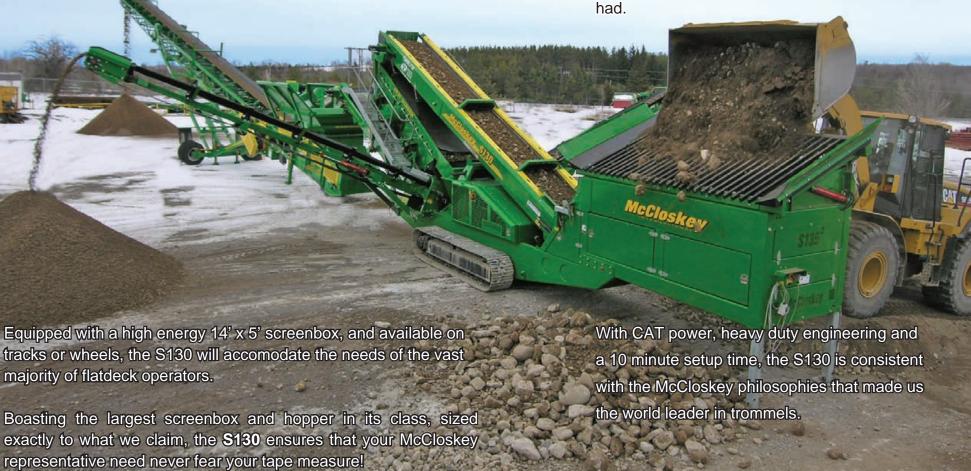

With a screening area of 130 square feet, the S130 places itself in a class all of its own: sigificantly more productive than the 10'-12' competition and with lower capital costs than an 18'- 20' plant. The S130 gives you a choice that you never knew you had.

### 14' x 5' High Energy Screenbox

At the heart of the **S130** is the new **McCloskey 14' x 5'** screenbox which incorporates our **High Energy Screen** technology to ensure production levels far in excess of any similar sized plant:

- True 14' x 5' top deck & True 12' x 5' bottom deck
- 130 square feet of actual screening area
- Woven mesh, harp wire, z-slot and ball decks available
- Large diameter heavy duty bearings
- Side tensionsed top deck with quick release mechanism
- End tensioned bottom deck
- Adjustable from 10mm @ 950RPM to 6mm @ 1,130RPM