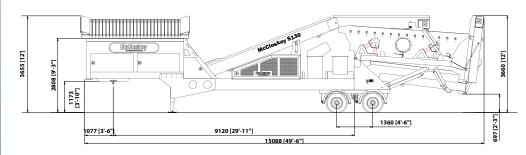

## **Transport Dimensions**

#### Tracked Unit

Estimated Gross Weight (2-Deck): 27,000 kg (59,500 lb)

#### Wheeled Unit

Estimated Gross Weight (2-Deck): 23,000 kg (50,700 lb)