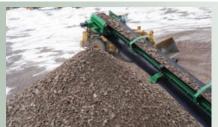

With a screening area of 130 square feet, the S130 places itself in a class all of its own: sigificantly more productive than the 10'-12' competition and with lower capital costs than an 18'- 20' plant. The S130 gives you a choice that you never knew you had.

### 14' x 5' High Energy Screenbox

At the heart of the **S130** is the new **McCloskey 14' x 5'** screenbox which incorporates our **High Energy Screen** technology to ensure production levels far in excess of any similar sized plant: