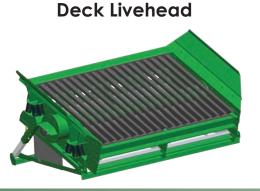

### 14' x 5' High Energy Screenbox

At the heart of the **S130** is the new **McCloskey 14' x 5'** screenbox which incorporates our **High Energy Screen** technology to ensure production levels far in excess of any similar sized plant:

- True 14' x 5' top deck & True 12' x 5' bottom deck
- 130 square feet of actual screening area
- Woven mesh, harp wire, z-slot and ball decks available
- Large diameter heavy duty bearings
- Side tensionsed top deck with quick release mechanism
- End tensioned bottom deck
- Adjustable from 10mm @ 950RPM to 6mm @ 1,130RPM

#### **Deck Configurations**