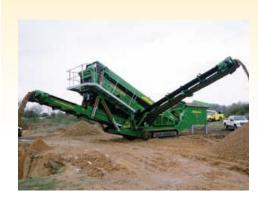

## Over 20 Years Of Innovation - New Opportunities

Born of a dedicated flatdeck design bureau, which comprises some of the industry's most experienced engineers.

The highly advanced S130 is designed to give McCloskey International and our customers the unrivalled superiority in flatdeck screening plants that we currently enjoy with our trommels.

With a screening area of 130 square feet, the S130 places itself in a class all of its own: sigificantly more productive than the 10'-12' competition and with lower capital costs than an 18'- 20' plant. The S130 gives you a choice that you never knew you had.