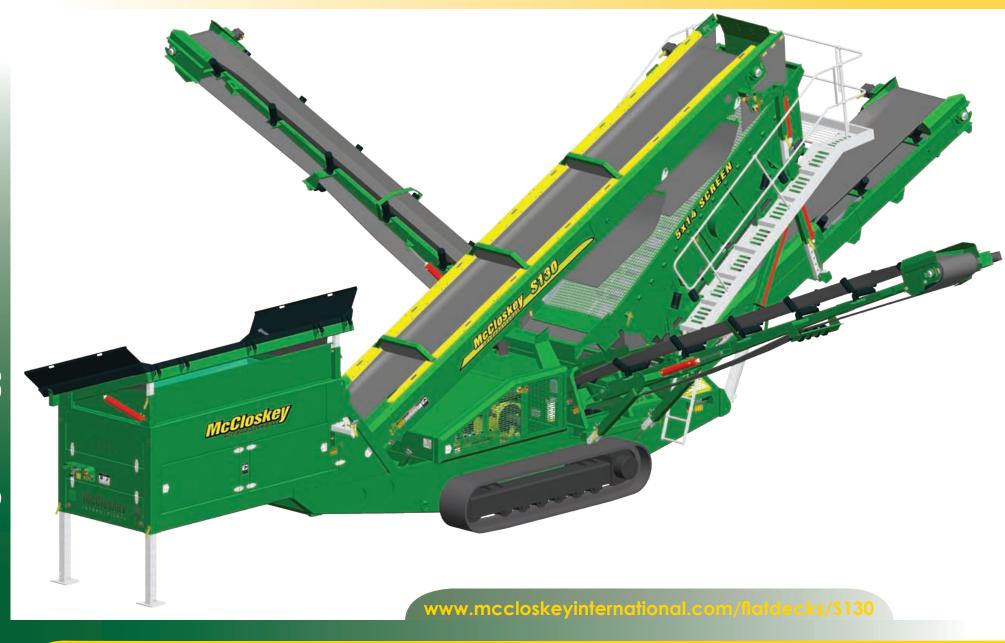

## Over 20 Years Of Innovation - New Opportunities

Born of a dedicated flatdeck design bureau, which comprises some of the industry's most experienced engineers.

The highly advanced S130 is designed to give McCloskey International and our customers the unrivalled superiority in flatdeck screening plants that we currently enjoy with our trommels.

With a screening area of 130 square feet, the S130 places itself in a class all of its own: sigificantly more productive than the 10'-12' competition and with lower capital costs than an 18'- 20' plant. The S130 gives you a choice that you never knew you had.

### 14' x 5' High Energy Screenbox

At the heart of the **S130** is the new **McCloskey 14' x 5'** screenbox which incorporates our **High Energy Screen** technology to ensure production levels far in excess of any similar sized plant:

- True 14' x 5' top deck & True 12' x 5' bottom deck
- 130 square feet of actual screening area
- Woven mesh, harp wire, z-slot and ball decks available
- Large diameter heavy duty bearings
- Side tensionsed top deck with quick release mechanism
- End tensioned bottom deck
- Adjustable from 10mm @ 950RPM to 6mm @ 1,130RPM