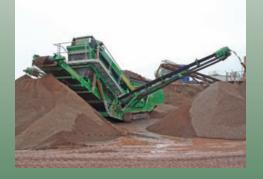

With a screening area of 130 square feet, the S130 places itself in a class all of its own: sigificantly more productive than the 10'-12' competition and with lower capital costs than an 18'- 20' plant. The S130 gives you a choice that you never knew you had.