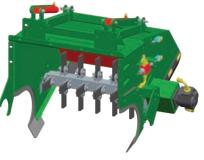

ower capital costs than an 18'- 20' plant. The S130 gives you a choice that you never knew you had.









## **New Technologies**

### 14' x 5' High Energy Screenbox

At the heart of the **S130** is the new **McCloskey 14' x 5'** screenbox which incorporates our **High Energy Screen** technology to ensure production levels far in excess of any similar sized plant:

- True 14' x 5' top deck & True 12' x 5' bottom deck
- 130 square feet of actual screening area
- Woven mesh, harp wire, z-slot and ball decks available
- Large diameter heavy duty bearings
- Side tensionsed top deck with quick release mechanism
- End tensioned bottom deck
- Adjustable from 10mm @ 950RPM to 6mm @ 1,130RPM



## **Options**

# Single or Double



## Tandem Axle Wheeled Unit



#### Hydraulic Lifting Shredder



#### **Deck Configurations**

#### Screenbox:

Woven Mesh • Harp WireZ-Slots • Ball decks

#### **Optional Vibrating Grid**

Punch PlateBofar BarsWoven Mesh









## **Transport Dimensions**





#### Tracked Unit



Estimated Gross Weight (2-Deck): 27,000 kg (59,500 lb)









#### Wheeled Unit



Estimated Gross Weight (2-Deck): 23,000 kg (50,700 lb)





#### **North American Headquarters**



1-877-TROMMEL



(705) 295-4925



(705) 295-4777



mccloskey@mccloskeyinternational.com

#### **European Headquarters**



+44 (0) 2887-740-926



+44 (0) 2887-747-242



salesuk@mccloskeyinternational.com