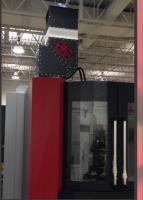

**Product Specs:** 

Model #: AF-10 Coolant Mist Collector
Motor: 1 HP Premium Grade Ball Bearing

Amps: 14.7 FLA

Drive: Direct Drive

Volts: 110V Single phase, 220V also available

Weight: 190 lbs.

**Overall Dimensions:** 33.75" (L) x 25.75" (W) x 60.5" (H)

Fan: Forward Curve

Finish: Gloss White, Flat Black Powdercoat

dB: 55 (You won't hear it run.)

Applications: Collect coolant mist, oil, smoke, toxic gases. Can be modified for cast iron dust.

## **STANDARD FEATURES:**

- Vertical or horizontal mount
- Direct mount or duct kits available
- No added humidity.
- Any level of filtration available.
- 10 minutes of maintenance per year.
- All moving parts readily available.