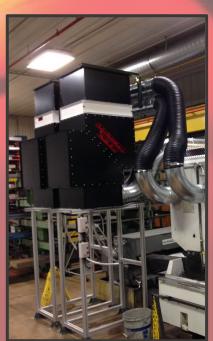

**Product Specs:** 

Model #: AF-10 Coolant Mist Collector
Motor: 1 HP Premium Grade Ball Bearing

Amps: 14.7 FLA

Drive: Direct Drive

Volts: 110V Single phase, 220V also available

Weight: 190 lbs.

**Overall Dimensions:** 33.75" (L) x 25.75" (W) x 60.5" (H)

Fan: Forward Curve

Finish: Gloss White, Flat Black Powdercoat

dB: 55 (You won't hear it run.)

Applications: Collect coolant mist, oil, smoke, toxic gases. Can be modified for cast iron dust.

- Cast Iron dust kits (Wet & Dry)
- Easy Magnetic Start/Stop Switch Kits
- Flexible Hose and Rigid Steel Ducting Kits
- HEPA filter upgrade attachment
- 1-1/2' rolling or 5' stationary stands

Technologies LLC