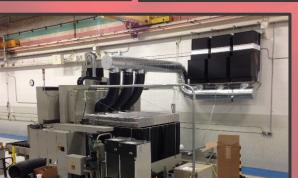

## **STANDARD FEATURES:**

- Vertical or horizontal mount
- Direct mount or duct kits available
- No added humidity.
- Any level of filtration available.
- 10 minutes of maintenance per year.
- All moving parts readily available.

- Cast Iron dust kits (Wet & Dry)
- Easy Magnetic Start/Stop Switch Kits
- Flexible Hose and Rigid Steel Ducting Kits
- HEPA filter upgrade attachment
- 1-1/2' rolling or 5' stationary stands

Technologies LLC