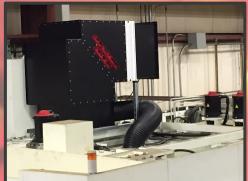

**Product Specs:** 

Model #: AF-10 Coolant Mist Collector
Motor: 1 HP Premium Grade Ball Bearing

Amps: 14.7 FLA

Drive: Direct Drive

Volts: 110V Single phase, 220V also available

Weight: 190 lbs.

**Overall Dimensions:** 33.75" (L) x 25.75" (W) x 60.5" (H)

Fan: Forward Curve

Finish: Gloss White, Flat Black Powdercoat

dB: 55 (You won't hear it run.)

Applications: Collect coolant mist, oil, smoke, toxic gases. Can be modified for cast iron dust.

## **STANDARD FEATURES:**

- Vertical or horizontal mount
- Direct mount or duct kits available
- No added humidity.
- Any level of filtration available.
- 10 minutes of maintenance per year.
- All moving parts readily available.