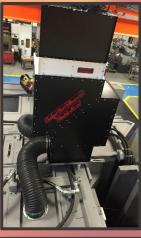

**Product Specs:** 

Model #: AF-10 Coolant Mist Collector
Motor: 1 HP Premium Grade Ball Bearing

Amps: 14.7 FLA

Drive: Direct Drive

Volts: 110V Single phase, 220V also available

Weight: 190 lbs.

**Overall Dimensions:** 33.75" (L) x 25.75" (W) x 60.5" (H)

Fan: Forward Curve

Finish: Gloss White, Flat Black Powdercoat

dB: 55 (You won't hear it run.)

Applications: Collect coolant mist, oil, smoke, toxic gases. Can be modified for cast iron dust.

## **STANDARD FEATURES:**

- Vertical or horizontal mount
- Direct mount or duct kits available
- No added humidity.
- Any level of filtration available.
- 10 minutes of maintenance per year.
- All moving parts readily available.