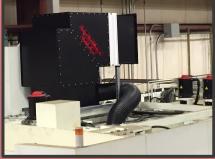

**Product Specs:** 

Model #: AF-03 Coolant Mist Collector
Motor: ¾ HP Premium Grade Ball Bearing

Amps: 9.1 FLA

**Drive: Direct Drive** 

Volts: 110V Single phase, 220V also available

Weight: 108 lbs.

**Overall Dimensions:** 24" (L) x 18.5" (W) x 43" (H)

dB: 55 (You won't hear it run.)

Applications: Collects coolant mist, oil, smoke, toxic gases. Can be modified for cast iron dust.