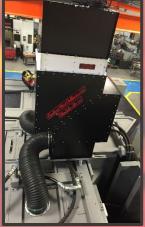

**Product Specs:** 

Model #: AF-03 Coolant Mist Collector
Motor: ¾ HP Premium Grade Ball Bearing

Amps: 9.1 FLA

**Drive: Direct Drive** 

Volts: 110V Single phase, 220V also available

Weight: 108 lbs.

**Overall Dimensions:** 24" (L) x 18.5" (W) x 43" (H)

Filter sizes:

-Coalescing: 16" x 16" x 6" (self-cleaning)

-Main filters: 16" x 16" x 11.5" and 16" x 16" x 2"

Construction: Steel & Aluminum; Bolted, Riveted & Welded

Fan: Forward Curve

Finish: Gloss White, Flat Black Powdercoat

dB: 55 (You won't hear it run.)

Applications: Collects coolant mist, oil, smoke, toxic gases. Can be modified for cast iron dust.

## **STANDARD FEATURES:**

- Vertical or Horizontal mounting
- Direct mount or duct kits available
- No added humidity.
- Any level of filtration available.
- 10 minutes of maintenance per year.
- All moving parts readily available.