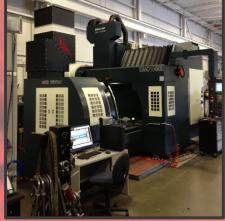

## **STANDARD FEATURES:**

- Vertical or Horizontal mounting
- Direct mount or duct kits available
- No added humidity.
- Any level of filtration available.
- 10 minutes of maintenance per year.
- All moving parts readily available.

## Also available:

- Cast Iron dust kits (Wet & Dry)
- Easy Magnetic Start/Stop Switch Kits
- Flexible Hose or Rigid Steel Ducting Kits
- 1-1/2' rolling or 5' stationary stands
- HEPA filter upgrade attachment