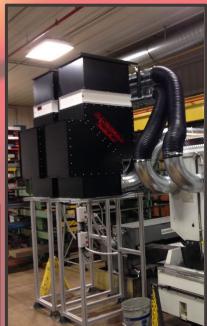

**Product Specs:** 

Model #: AF-03 Coolant Mist Collector
Motor: ¾ HP Premium Grade Ball Bearing

Amps: 9.1 FLA

**Drive: Direct Drive** 

Volts: 110V Single phase, 220V also available

Weight: 108 lbs.

**Overall Dimensions:** 24" (L) x 18.5" (W) x 43" (H)

dB: 55 (You won't hear it run.)

Applications: Collects coolant mist, oil, smoke, toxic gases. Can be modified for cast iron dust.