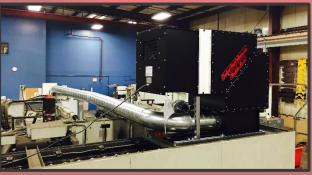

**Product Specs:** 

Model #: AF-03 Coolant Mist Collector
Motor: ¾ HP Premium Grade Ball Bearing

Amps: 9.1 FLA

**Drive: Direct Drive** 

Volts: 110V Single phase, 220V also available

Weight: 108 lbs.

**Overall Dimensions:** 24" (L) x 18.5" (W) x 43" (H)

Filter sizes:

-Coalescing: 16" x 16" x 6" (self-cleaning)

-Main filters: 16" x 16" x 11.5" and 16" x 16" x 2"

Construction: Steel & Aluminum; Bolted, Riveted & Welded

Fan: Forward Curve

Finish: Gloss White, Flat Black Powdercoat

dB: 55 (You won't hear it run.)

Applications: Collects coolant mist, oil, smoke, toxic gases. Can be modified for cast iron dust.

## **STANDARD FEATURES:**

- Vertical or Horizontal mounting
- Direct mount or duct kits available
- No added humidity.
- Any level of filtration available.
- 10 minutes of maintenance per year.
- All moving parts readily available.