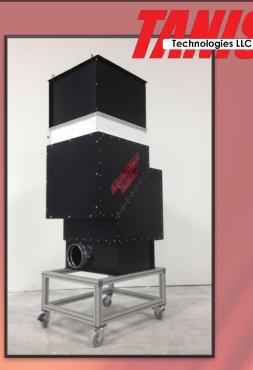

Product Specs: Model #: AF-07 Coolant Mist Collector Motor: ¾ HP Premium Grade Ball Bearing Amps: 10.8 FLA Drive: Direct Drive Weight: 190 lbs. Overall Dimensions: 33.75" (L) x 25.75" (W) x 60.5" (H) Filter sizes: -Coalescing: 23-3/8" x 23-3/8" x 6" (self-cleaning) -Main filters: 23-3/8" x 23-3/8" x 15" and 24" x 24" x 2"

Construction: Steel & Aluminum; Bolted, Riveted, & Welded Fan: Forward Curve

Finish: Gloss White, Flat Black Powdercoat

dB: 55 (You won't hear it run.)

Applications: Collect coolant mist, oil, smoke, toxic gases. Can be modified for cast iron dust.