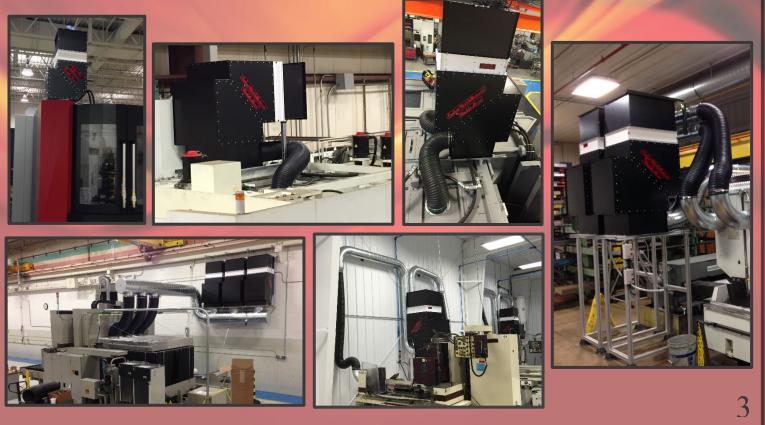

## **STANDARD FEATURES:**

- Vertical or horizontal mounting
- Direct mount or duct kits available
- No added humidity.
- Any level of filtration available.
- 10 minutes of maintenance per year.
- All moving parts readily available.

## Also available:

- Cast Iron dust kits (Wet & Dry)
- Easy Magnetic Start/Stop Switch Kits
- Flexible Hose or Rigid Steel Ducting Kits
- HEPA filter upgrade attachment
- 1-1/2' rolling or 5' stationary stands