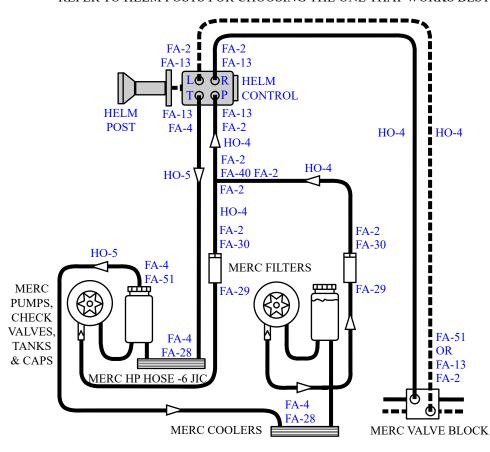

## HOSE KIT MERC 2 PUMP W/FIELD ATTACH HOSE

IF YOU SIMPLY HAVE NO TIME FOR IMCO TO MAKE THE HOSE ASSEMBLIES FOR YOU, THEN THIS DO IT YOURSELF KIT IS THE ALTERNATIVE, HOWEVER YOU MUST BE AWARE THAT THESE HOSE ENDS ARE NOT EASY TO INSTALL AND WILL FAIL IF NOT INSTALLED PROPERLY! BECAUSE YOU HAVE CHOOSEN TO INSTALL THE HOSE ENDS YOURSELF, YOU AND YOU ALONE EXCEPT ALL RESPONSIBILITY! (IMCO IN NO WAY WILL BE HELD LIABLE FOR ANY FAILURS ON YOUR BEHALF!)

| QTY  | P/N   | KIT                                            |
|------|-------|------------------------------------------------|
| 1    | HK-28 | HOSE KIT MERC 2 PUMP W/FIELD ATTACH HOSE       |
|      |       | PARTS INCLUDED                                 |
| 2    | FA-29 | ADAPTER 3/8 MP TO -6 JIC BRASS                 |
| 3    | FA-51 | ADAPTER 3/4-16 O-RING SWIVEL TO -8 JIC 90° ZPS |
| 6    | FA-13 | ADAPTER 3/4-16 O-RING TO -8 JIC ZPS            |
| 2    | FA-28 | ADAPTER 1/2 MP TO -8 JIC BRASS                 |
| 2    | FA-30 | ADAPTER 3/8 MP TO -8 JIC BRASS                 |
| 1    | FA-40 | ADAPTER -8 JIC MALE T SS                       |
| 1320 | HO-4  | HOSE HP FIELD ATTACH 13/32" (PER INCH)         |
| 10   | FA-2  | HOSE END HP FIELD ATTACH 13/32" TO -8 JIC      |
| 1    | FA-1  | HOSE END MANDREL -8 JIC                        |
| 420  | HO-5  | HOSE LP FIELD ATTACH 1/2" (PER INCH)           |
| 4    | FA-4  | HOSE END LP FIELD ATTACH 1/2" TO -8 JIC BRASS  |
|      |       |                                                |

ADDITIONAL ITEMS NEEDED TO COMPLETE THIS KIT

1 \_\_\_\_\_? HELM POST, THIS IS DETERMINED BY REACH WHILE SITTING IN THE DRIVERS SEAT, REFER TO HELM POSTS FOR CHOOSING THE ONE THAT WORKS BEST FOR YOU