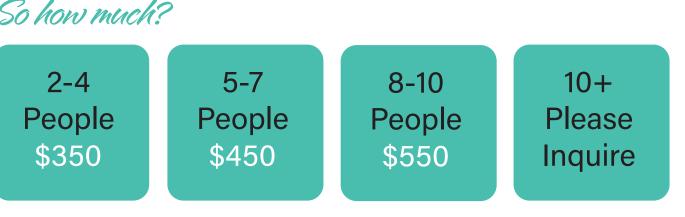

## What is a family?

A family is a group of 2+ people. This can be anything from an engagement to a family reunion. These sessions can be on-location or in-studio. These sessions are typially 1-2 hours long (depending on needs and group size). We get multiple large group photos, as well as smaller groups such as couples, individual kids, etc)

## What is included?

Included in every family session fee is:

- 1 Hour Photo Session
- 1 Location
- 10 digital images included
- Pro retouching w/hand edits on skin
- Wardrobe Planning Guide
- Online Gallery for easy download and family sharing

## **Possible Add Ons:**

- +.5 Hour Time: \$50ea
- Travel Fee based on miles outside Boise
- **Extensive Props**
- **Extensive Retouching**
- Add Pets
- Add 2nd location

www.cre8studiosboise.com