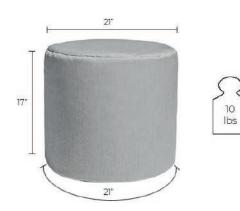

| DIMENSIONS:<br>Product Dimensions:          |                             |                | 21'              |               |               |                |
|---------------------------------------------|-----------------------------|----------------|------------------|---------------|---------------|----------------|
| Length :<br>Width :<br>Height :<br>Weight : | 21"<br>21"<br>17"<br>10 Ibs | 17             | 27               |               |               | subrella       |
| COLORS:                                     |                             |                |                  |               |               | Subrella       |
|                                             |                             |                |                  |               |               |                |
| Cast<br>Petal                               | Cast<br>Ash                 | Cast<br>Breeze | Cast<br>Charcoal | Cast<br>Coral | Cast<br>Ocean | Cast<br>Silver |