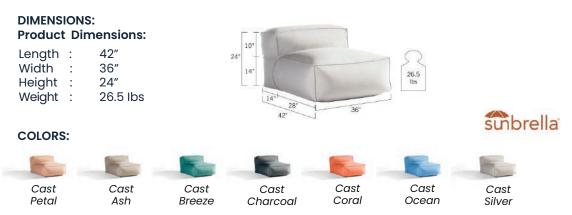

#### DIMENSIONS: **Product Dimensions:** 28" Length : 36″ Width : 17.5 Height : 14″ Ibs Weight : 17.5 lbs 36" sinbrella COLORS: Cast Cast Cast Cast Cast Cast Cast Petal Ash Breeze Charcoal Coral Ocean Silver