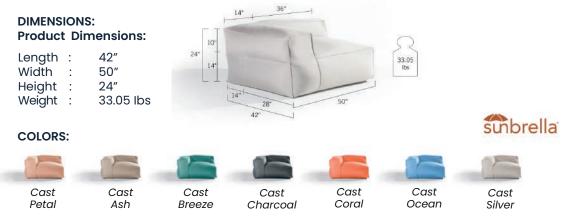

#### DIMENSIONS: **Product Dimensions:** 28" Length : 36″ Width : 17.5 Height : 14″ Ibs Weight : 17.5 lbs 36" sinbrella COLORS: Cast Cast Cast Cast Cast Cast Cast Petal Ash Breeze Charcoal Coral Ocean Silver