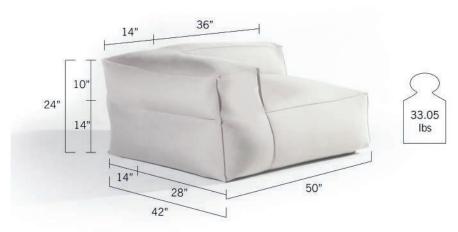

### Right & Left Corner

Cast Silver

## Right Corner

They are slick and distinguished with a simple execution, and their volume and scale give them a grand presence as well as an inviting, all-enveloping sense of comfort.

#### **Dimensions:**