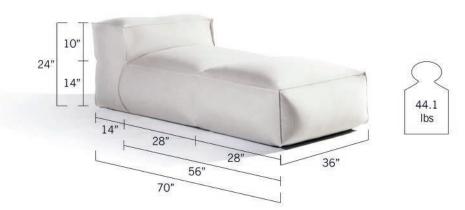

### Spazio Amalfi 6ft

Inspired by soft & natural international coastal ease, The Spazio Performance Soft Seating Collection embodies the notion of "Tulum meets Mykonos" and in-between.

The collection combines the ease of soft seating with the high-end, modern design style and quality. With grand, performance features and a commodious yet sleek desig n, this collection truly makes a clean statement in terms of presence and scale. They a re slick and disting uished with a simple execution, and their volume and scale give them a grand presence as well as an inviting, all-enveloping sense of comfort.

The collection highlights remarkable outdoor performance characteristics. The pieces merge the ideas of style and comfort together, featuring wide, straig ht arms, an a mple and inviting depth ideal for loung ing and relaxing.

#### DIMENSIONS: Product Dimensions: