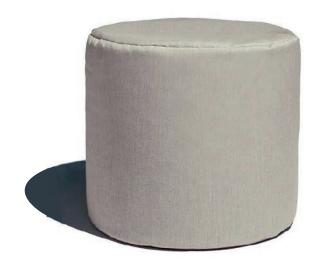

### Spazio Ottoman

Inspired by soft & natural international coastal ease, The Spazio Performance Soft Seating Collection embodies the notion of "Tulum meets Mykonos" and in-between.

The collection combines the ease of soft seating with the high-end, modern design style and quality. With grand, performance features and a commodious yet sleek desig n, this collection truly makes a clean statement in terms of presence and scale. They a re slick and disting uished with a simple execution, and their volume and scale give them a grand presence as well as an inviting, all-enveloping sense of comfort.

#### DIMENSIONS: **Product Dimensions:** 28" Length : 36″ Width : 17.5 Height : 14″ Ibs Weight : 17.5 lbs 36" sinbrella COLORS: Cast Cast Cast Cast Cast Cast Cast Petal Ash Breeze Charcoal Coral Ocean Silver