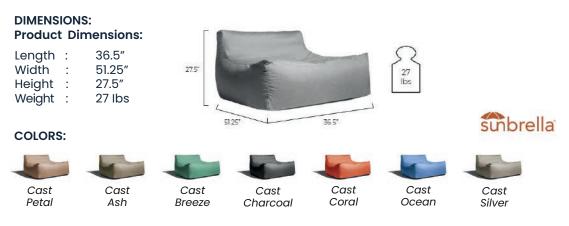

## Left Corner

The collection highlights remarkable outdoor performance characteristics. The pieces merge the ideas of style and comfort together, featuring wide, straight arms, an ample and inviting depth ideal for lounging and relaxing

#### Dimensions:

#### Colors:

Cast Petal

Cast Charcoal

Cast Ash

Cast Coral

Cast Breeze

Cast Ocean