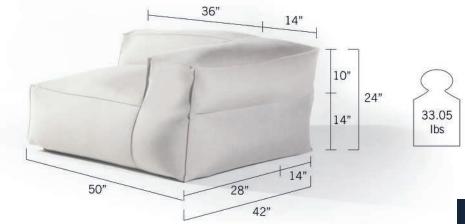

#### **Dimensions:**

Ottoman

With grand, performance features and a commodious yet sleek design, this collection truly makes a clean statement in terms of presence and scale.

#### DIMENSIONS: **Product Dimensions:** 28" Length : 36″ Width : 17.5 Height : 14″ Ibs Weight : 17.5 lbs 36" sinbrella COLORS: Cast Cast Cast Cast Cast Cast Cast Petal Ash Breeze Charcoal Coral Ocean Silver