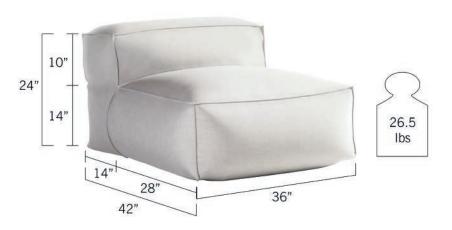

#### DIMENSIONS: **Product Dimensions:** 28" Length : 36″ Width : 17.5 Height : 14″ Ibs Weight : 17.5 lbs 36" sinbrella COLORS: Cast Cast Cast Cast Cast Cast Cast Petal Ash Breeze Charcoal Coral Ocean Silver