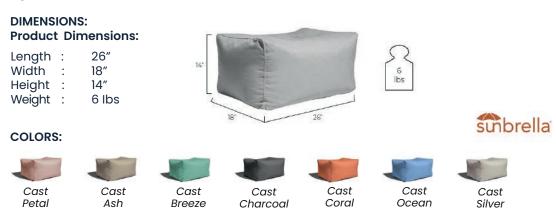

### Messina Round Ottoman

Flexible Performance Outdoor Soft Seating, Poufs & ottomans ideal for Commercial Social Distancing Design Spaces. The Pouf+Soft collection is launched with Sunbrella Cast Collection Solution Dyed Acrylic Fabrics. The simplicity of seating options completes the initial collection which is stocked in Fort Lauderdale, Florida.

### Messina Round Ottoman

Inspired by soft & natural international coastal ease, The Spazio Performance Soft Seating Collection embodies the notion of "Tulum meets Mykonos" and in-between.

The collection combines the ease of soft seating with the high-end, modern design style and quality. With grand, performance features and a commodious yet sleek desig n, this collection truly makes a clean statement in terms of presence and scale. They a re slick and disting uished with a simple execution, and their volume and scale give them a grand presence as well as an inviting, all-enveloping sense of comfort.

| DIMENSIONS:<br>Product Dimensions:          |                             |                | 21'              |               |               |                |
|---------------------------------------------|-----------------------------|----------------|------------------|---------------|---------------|----------------|
| Length :<br>Width :<br>Height :<br>Weight : | 21"<br>21"<br>17"<br>10 Ibs | 17             | 27               |               |               | subrella       |
| COLORS:                                     |                             |                |                  |               |               | Subrella       |
|                                             |                             |                |                  |               |               |                |
| Cast<br>Petal                               | Cast<br>Ash                 | Cast<br>Breeze | Cast<br>Charcoal | Cast<br>Coral | Cast<br>Ocean | Cast<br>Silver |