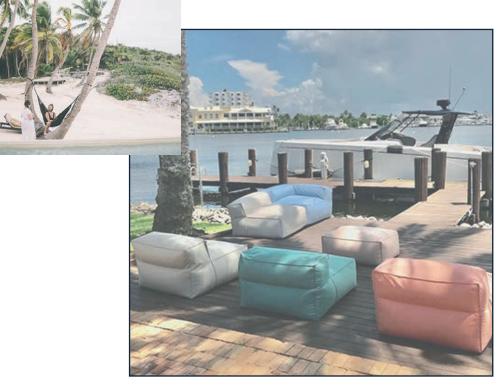

### Spazio Center Armless

Inspired by soft & natural international coastal ease, The Spazio Performance Soft Seating Collection embodies the notion of "Tulum meets Mykonos" and in-between.

The collection combines the ease of soft seating with the high-end, modern design style and quality. With grand, performance features and a commodious yet sleek desig n, this collection truly makes a clean statement in terms of presence and scale. They a re slick and disting uished with a simple execution, and their volume and scale give them a grand presence as well as an inviting, all-enveloping sense of comfort.

The collection highlights remarkable outdoor performance characteristics. The pieces merge the ideas of style and comfort together, featuring wide, straig ht arms, an a mple and inviting depth ideal for loung ing and relaxing.