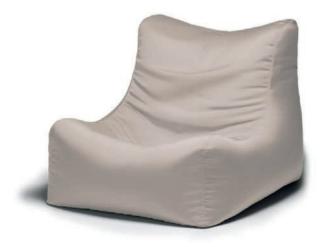

## Right Corner

They are slick and distinguished with a simple execution, and their volume and scale give them a grand presence as well as an inviting, all-enveloping sense of comfort.

## Left Corner

The collection highlights remarkable outdoor performance characteristics. The pieces merge the ideas of style and comfort together, featuring wide, straight arms, an ample and inviting depth ideal for lounging and relaxing