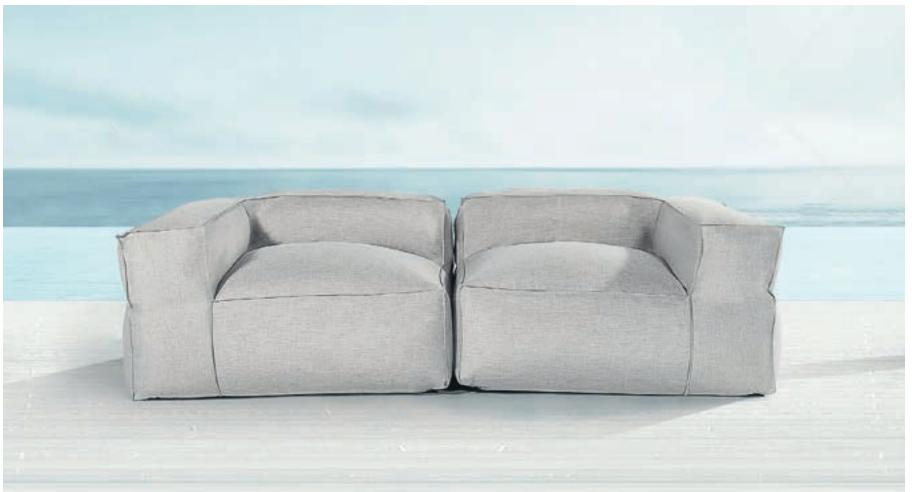

### Spazio Center Armless

Inspired by soft & natural international coastal ease, The Spazio Performance Soft Seating Collection embodies the notion of "Tulum meets Mykonos" and in-between.

The collection combines the ease of soft seating with the high-end, modern design style and quality. With grand, performance features and a commodious yet sleek desig n, this collection truly makes a clean statement in terms of presence and scale. They a re slick and disting uished with a simple execution, and their volume and scale give them a grand presence as well as an inviting, all-enveloping sense of comfort.

The collection highlights remarkable outdoor performance characteristics. The pieces merge the ideas of style and comfort together, featuring wide, straig ht arms, an a mple and inviting depth ideal for loung ing and relaxing.