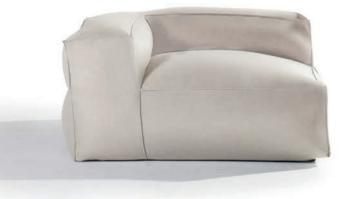

### Right & Left Corner

Cast Silver

## Right Corner

They are slick and distinguished with a simple execution, and their volume and scale give them a grand presence as well as an inviting, all-enveloping sense of comfort.