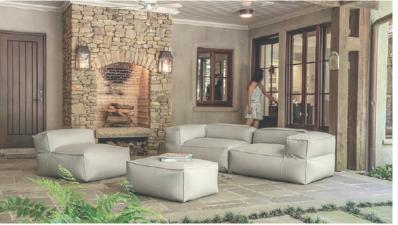

The collection highlights remarkable outdoor performance characteristics. The pieces merge the ideas of style and comfort together, featuring wide, straight arms, and ample and inviting depth ideal for lounging and relaxing.

## Left Corner

The collection highlights remarkable outdoor performance characteristics. The pieces merge the ideas of style and comfort together, featuring wide, straight arms, an ample and inviting depth ideal for lounging and relaxing

The collection highlights remarkable outdoor performance characteristics. The pieces merge the ideas of style and comfort together, featuring wide, straig ht arms, an a mple and inviting depth ideal for loung ing and relaxing.