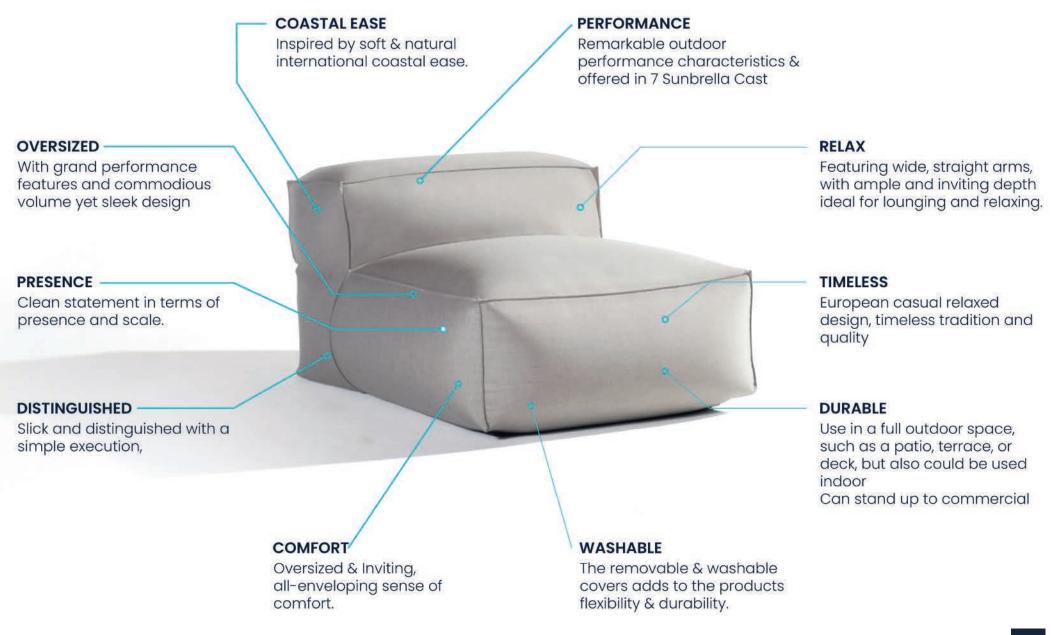

Inspired by soft & natural international coastal ease, The Spazio Performance Soft Seating collection embodies the notion of "Tulum meets Mykonos". The collection combines the ease of soft seating with the high-end, modern design style and quality demanded by properties.

The collection highlights remarkable outdoor performance characteristics. The pieces merge the ideas of style and comfort together, featuring wide, straight arms, and ample and inviting depth ideal for lounging and relaxing.

## Swatches

The collection is offered in **7 Sunbrella Cast Colors** designed to add a specific distinction to any outdoor design aesthetic or atmosphere. The removable and washable covers adds to the products flexibility & durability.

The collection is offered in 7 Sunbrella Cast Colors desig ned to add a specific distinction to any outdoor design aesthetic or atmosphere. The removable and washable covers adds to the products flexibility & durability.