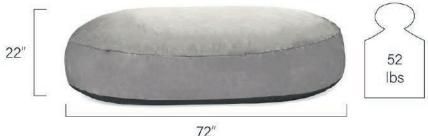

#### **Dimensions:**

Ottoman

With grand, performance features and a commodious yet sleek design, this collection truly makes a clean statement in terms of presence and scale.

#### DIMENSIONS: **Product Dimensions:** 28" Length : 36″ Width : 17.5 Height : 14″ Ibs Weight : 17.5 lbs 36" sinbrella COLORS: Cast Cast Cast Cast Cast Cast Cast Petal Ash Breeze Charcoal Coral Ocean Silver