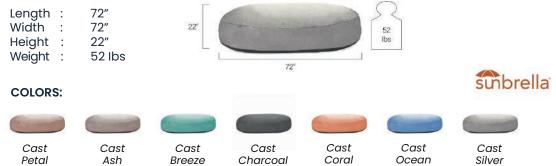

### Spazio Amalfi 6ft

Inspired by soft & natural international coastal ease, The Spazio Performance Soft Seating Collection embodies the notion of "Tulum meets Mykonos" and in-between.

The collection combines the ease of soft seating with the high-end, modern design style and quality. With grand, performance features and a commodious yet sleek desig n, this collection truly makes a clean statement in terms of presence and scale. They a re slick and disting uished with a simple execution, and their volume and scale give them a grand presence as well as an inviting, all-enveloping sense of comfort.

The collection highlights remarkable outdoor performance characteristics. The pieces merge the ideas of style and comfort together, featuring wide, straig ht arms, an a mple and inviting depth ideal for loung ing and relaxing.