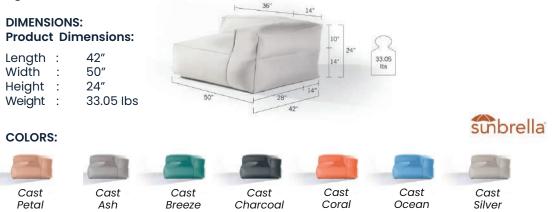

#### DIMENSIONS: **Product Dimensions:** 28" Length : 36″ Width : 17.5 Height : 14″ Ibs Weight : 17.5 lbs 36" sinbrella COLORS: Cast Cast Cast Cast Cast Cast Cast Petal Ash Breeze Charcoal Coral Ocean Silver