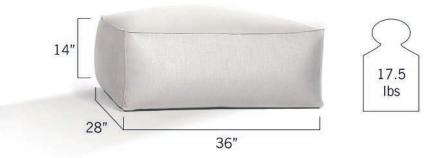

#### DIMENSIONS: **Product Dimensions:** 28" Length : 36″ Width : 17.5 Height : 14″ Ibs Weight : 17.5 lbs 36" sinbrella COLORS: Cast Cast Cast Cast Cast Cast Cast Petal Ash Breeze Charcoal Coral Ocean Silver