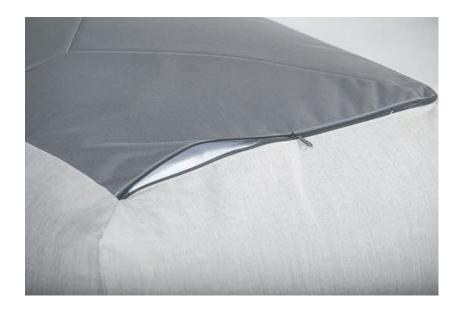

The water-resistant cover is removable for easy cleaning and has a waterproof bottom, making these outdoor bean bags suitable for use also on grass or sand. A durable, tear-resistant nylon liner contains the bead fill and provides another layer of protection against moisture.