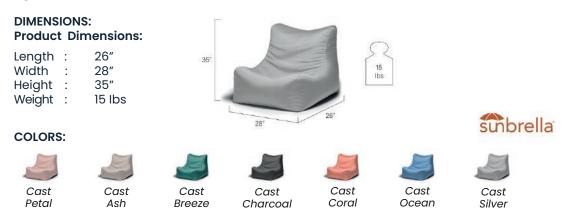

#### DIMENSIONS: **Product Dimensions:** 28" Length : 36″ Width : 17.5 Height : 14″ Ibs Weight : 17.5 lbs 36" sinbrella COLORS: Cast Cast Cast Cast Cast Cast Cast Petal Ash Breeze Charcoal Coral Ocean Silver