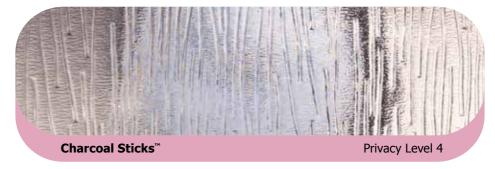

## Five levels of privacy

- Pilkington Texture Glass and the Pilkington Oriel Collection offers privacy and style throughout the home
- Five levels of privacy are available, graded from 1 (least obscuration) to 5 (greatest obscuration)
- There are 12 original patterns in the main Pilkington Texture Glass range, including exclusive designs by Oliver Heath of Blustin Heath Design, a regular on the BBC's Home Front and Changing Rooms series
- All are available toughened or laminated for safety and security

Privacy Level 4