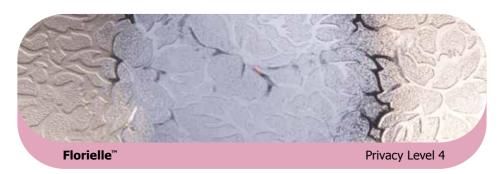

## Five levels of privacy

- Pilkington Texture Glass and the Pilkington Oriel Collection offers privacy and style throughout the home
- Five levels of privacy are available, graded from 1 (least obscuration) to 5 (greatest obscuration)
- There are 12 original patterns in the main Pilkington Texture Glass range, including exclusive designs by Oliver Heath of Blustin Heath Design, a regular on the BBC's Home Front and Changing Rooms series
- All are available toughened or laminated for safety and security

Privacy Level 4