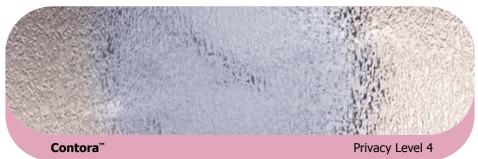

## Five levels of privacy

- Pilkington Texture Glass and the Pilkington Oriel Collection offers privacy and style throughout the home
- Five levels of privacy are available, graded from 1 (least obscuration) to 5 (greatest obscuration)
- There are 12 original patterns in the main Pilkington Texture Glass range, including exclusive designs by Oliver Heath of Blustin Heath Design, a regular on the BBC's Home Front and Changing Rooms series
- All are available toughened or laminated for safety and security

Privacy Level 4