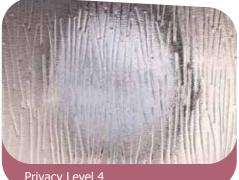

lkington designs



















For important information on the use of  $\textbf{Warwick}^{\bowtie}$  please visit pilkington.co.uk/textureglass

## Five levels of privacy

- Pilkington Texture Glass and the Pilkington Oriel Collection offers privacy and style throughout the home
- Five levels of privacy are available, graded from 1 (least obscuration) to 5 (greatest obscuration)
- There are 12 original patterns in the main Pilkington Texture Glass range, including exclusive designs by Oliver Heath of Blustin Heath Design, a regular on the BBC's Home Front and Changing Rooms series
- All are available toughened or laminated for safety and security

- All are suitable for double glazing
- The range is widely available from your local glass merchant or glazier









Privacy Level 3







## Pilkington Texture Glass Replacement Range

For customers who require replacement glass to match an existing design, a number of well-established designs are still available.



Privacy Level 5

Cotswold"

Stippolyte"

Privacy Level 4