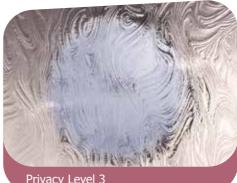

## Five levels of privacy

- Pilkington Texture Glass and the Pilkington Oriel Collection offers privacy and style throughout the home
- Five levels of privacy are available, graded from 1 (least obscuration) to 5 (greatest obscuration)
- There are 12 original patterns in the main Pilkington Texture Glass range, including exclusive designs by Oliver Heath of Blustin Heath Design, a regular on the BBC's Home Front and Changing Rooms series
- All are available toughened or laminated for safety and security

- All are suitable for double glazing
- The range is widely available from your local glass merchant or glazier

Privacy Level 3