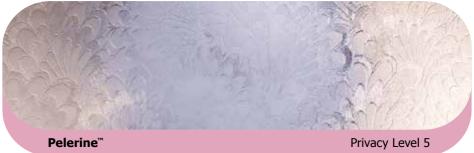

## Five levels of privacy

- Pilkington Texture Glass and the Pilkington Oriel Collection offers privacy and style throughout the home
- Five levels of privacy are available, graded from 1 (least obscuration) to 5 (greatest obscuration)
- There are 12 original patterns in the main Pilkington Texture Glass range, including exclusive designs by Oliver Heath of Blustin Heath Design, a regular on the BBC's Home Front and Changing Rooms series
- All are available toughened or laminated for safety and security