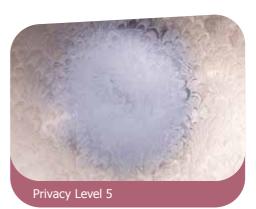

## Pilkington Texture Glass Replacement Range

For customers who require replacement glass to match an existing design, a number of well-established designs are still available.

Privacy Level 5

Cotswold"

Stippolyte"