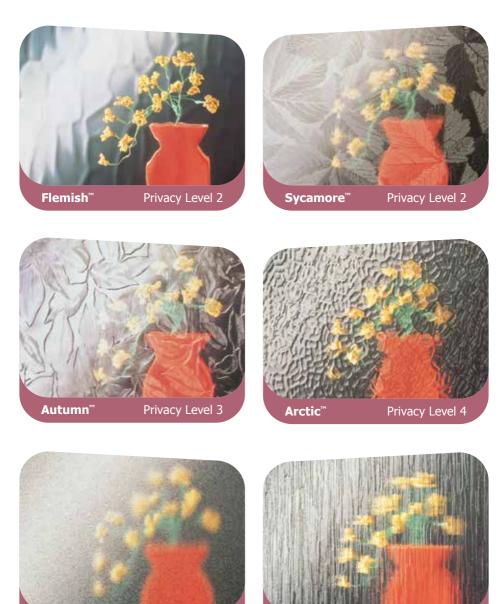

## Pilkington Texture Glass

For privacy, pure style or to allow more light into internal rooms, Pilkington Texture Glass gives you a fantastic range of attractive options.

The range offers no fewer than 18 different designs, from traditional to contemporary, no one offers a bigger choice of original designs.

## Choose from a wide range of genuine Pilkington designs

For important information on the use of  $\textbf{Warwick}^{\bowtie}$  please visit pilkington.co.uk/textureglass

## Five levels of privacy

- Pilkington Texture Glass and the Pilkington Oriel Collection offers privacy and style throughout the home
- Five levels of privacy are available, graded from 1 (least obscuration) to 5 (greatest obscuration)
- There are 12 original patterns in the main Pilkington Texture Glass range, including exclusive designs by Oliver Heath of Blustin Heath Design, a regular on the BBC's Home Front and Changing Rooms series
- All are available toughened or laminated for safety and security