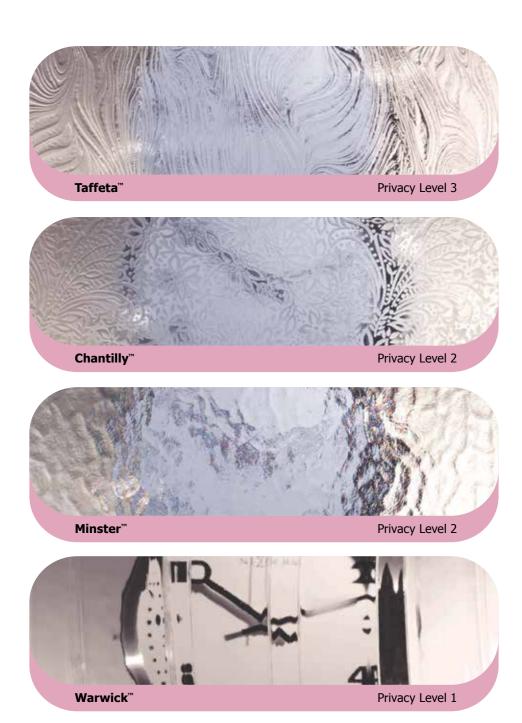

## Five levels of privacy

- Pilkington Texture Glass and the Pilkington Oriel Collection offers privacy and style throughout the home
- Five levels of privacy are available, graded from 1 (least obscuration) to 5 (greatest obscuration)
- There are 12 original patterns in the main Pilkington Texture Glass range, including exclusive designs by Oliver Heath of Blustin Heath Design, a regular on the BBC's Home Front and Changing Rooms series
- All are available toughened or laminated for safety and security