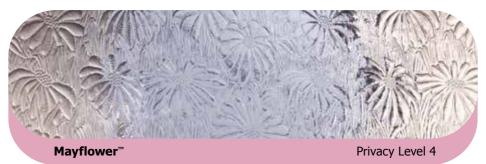

## Five levels of privacy

- Pilkington Texture Glass and the Pilkington Oriel Collection offers privacy and style throughout the home
- Five levels of privacy are available, graded from 1 (least obscuration) to 5 (greatest obscuration)
- There are 12 original patterns in the main Pilkington Texture Glass range, including exclusive designs by Oliver Heath of Blustin Heath Design, a regular on the BBC's Home Front and Changing Rooms series
- All are available toughened or laminated for safety and security

Privacy Level 4