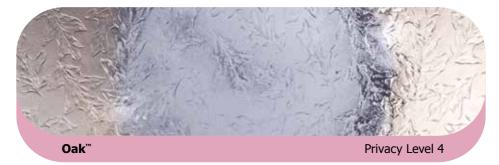

## Five levels of privacy

- Pilkington Texture Glass and the Pilkington Oriel Collection offers privacy and style throughout the home
- Five levels of privacy are available, graded from 1 (least obscuration) to 5 (greatest obscuration)
- There are 12 original patterns in the main Pilkington Texture Glass range, including exclusive designs by Oliver Heath of Blustin Heath Design, a regular on the BBC's Home Front and Changing Rooms series
- All are available toughened or laminated for safety and security

Privacy Level 4