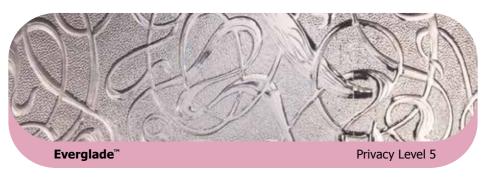

## Five levels of privacy

- Pilkington Texture Glass and the Pilkington Oriel Collection offers privacy and style throughout the home
- Five levels of privacy are available, graded from 1 (least obscuration) to 5 (greatest obscuration)
- There are 12 original patterns in the main Pilkington Texture Glass range, including exclusive designs by Oliver Heath of Blustin Heath Design, a regular on the BBC's Home Front and Changing Rooms series
- All are available toughened or laminated for safety and security