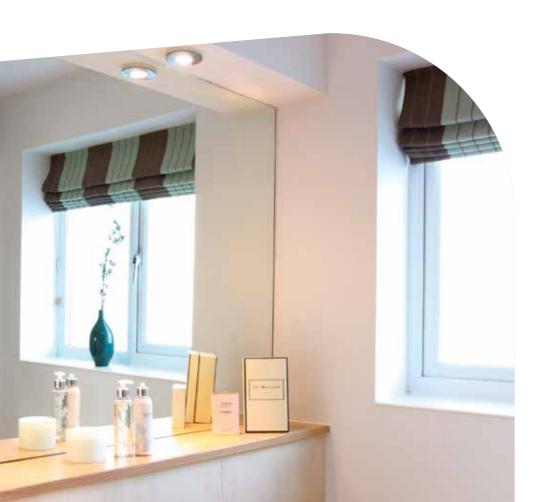

## Pilkington Texture Glass

For privacy, pure style or to allow more light into internal rooms, Pilkington Texture Glass gives you a fantastic range of attractive options.

The range offers no fewer than 18 different designs, from traditional to contemporary, no one offers a bigger choice of original designs.

The advantages of Pilkington Texture Glass are easy to see too: it allows maximum light in while maintaining your chosen level of

privacy or obscuration, and also forms an attractive decorative feature itself. That's why our texture glass is the most trusted in the market.