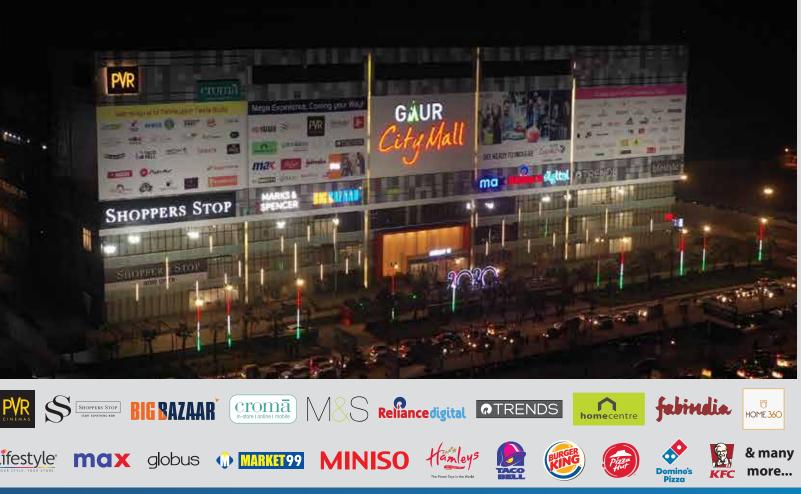

#### **THE FIRST & THE BIGGEST MALL** OF GR. NOIDA (WEST) IS NOW OPEN !!

• THE BIGGEST 9 SCREEN MULTIPLEX • THE BIGGEST ATRIUM • THE BIGGEST OPEN ARENA • THE BIGGEST FOOD COURT • THE BIGGEST HYPER MARKET • THE BIGGEST BRANDS IN TOWN • THE LARGEST MULTI-LEVEL CAR PARKING