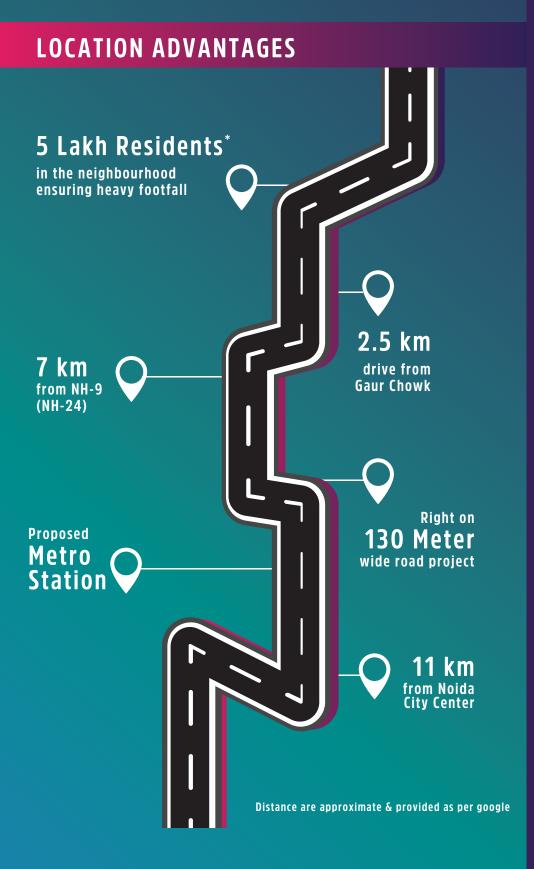

# WHERE EVERYTHING COMES UNDER NE ROOF

We bring you a new world order of doing business in the most profitable way. Gaur World Smartstreet is a unique amalgamation of commercial and retail to churn out business opportunities as never before. Intelligently located near the prime location of Gaur Chowk, surrounded by several group housing projects and close to 5 lakh residents in the vicinity to provide you with a readymade clientele for unprecedented success.