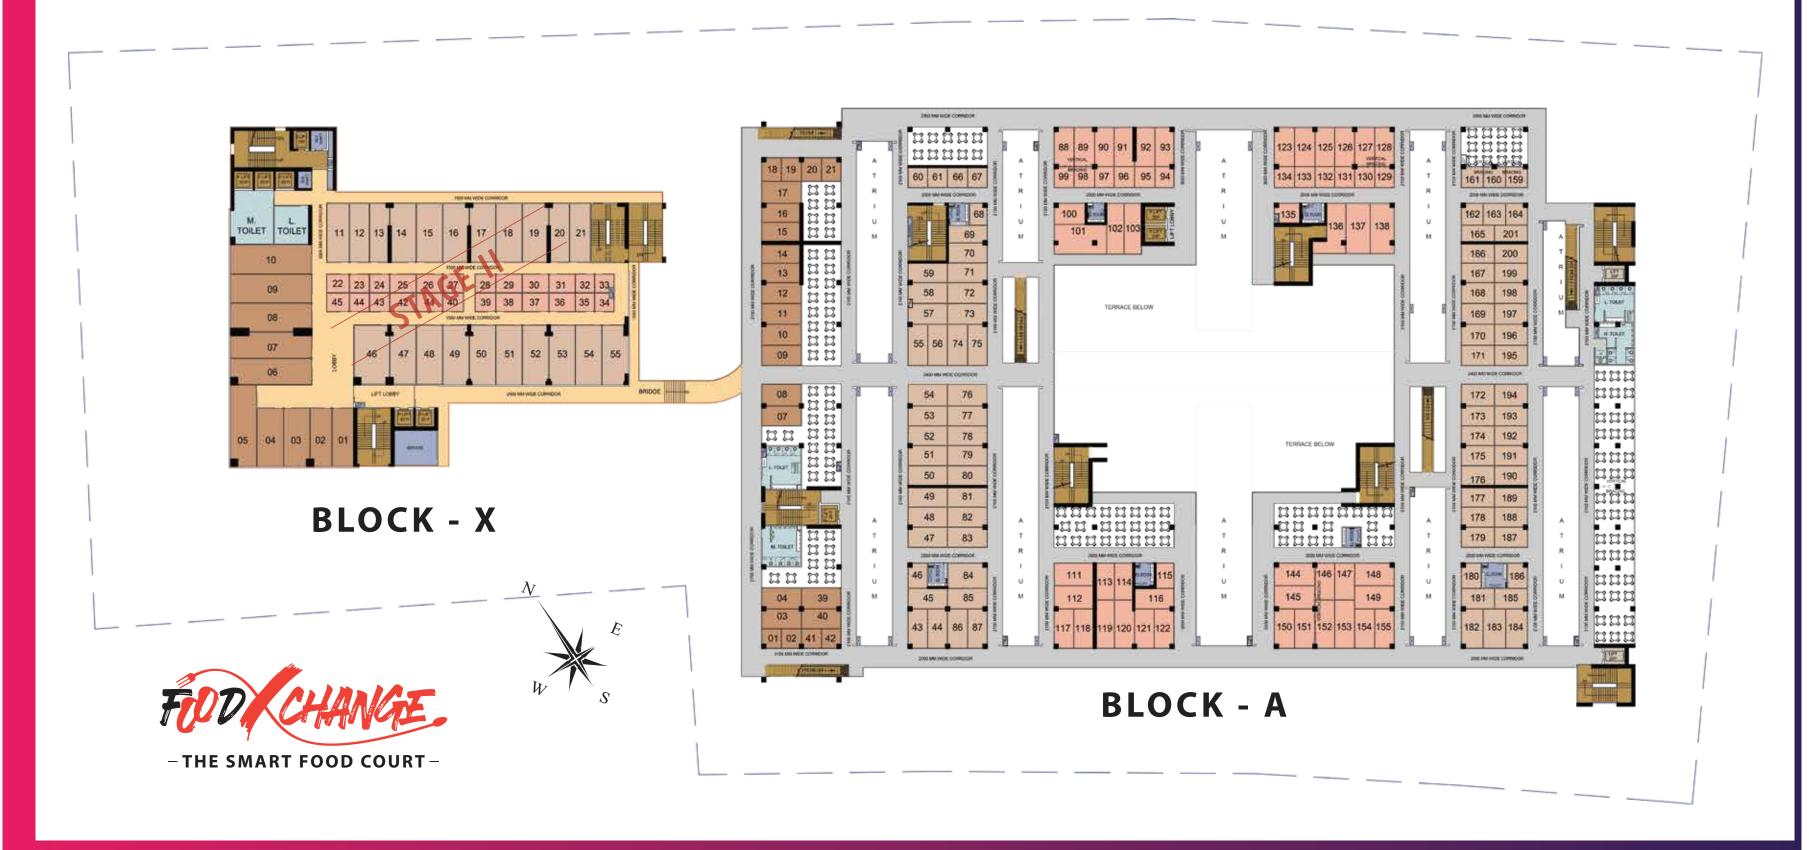

#### NO. OF SHOPS PER FLOOR

| LOWER GROUND FLOOR | 302 Shops, Kiosk - 109 No (Approx.) |
|--------------------|-------------------------------------|
| GROUND FLOOR       | 286 Shops (Approx.)                 |
| FIRST FLOOR        | 282 Shops (Approx.)                 |
| SECOND FLOOR       | 282 Shops (Approx.)                 |
| THIRD FLOOR        | 278 Shops (Approx.)                 |
| FOURTH FLOOR       | 278 Shops (Approx.)                 |
| FIFTH FLOOR        | 215 Shops (Approx.)                 |
| SIXTH FLOOR        | 215 Shops (Approx.)                 |
| SEVENTH FLOOR      | 163 Shops (Approx.)                 |
|                    |                                     |
|                    |                                     |