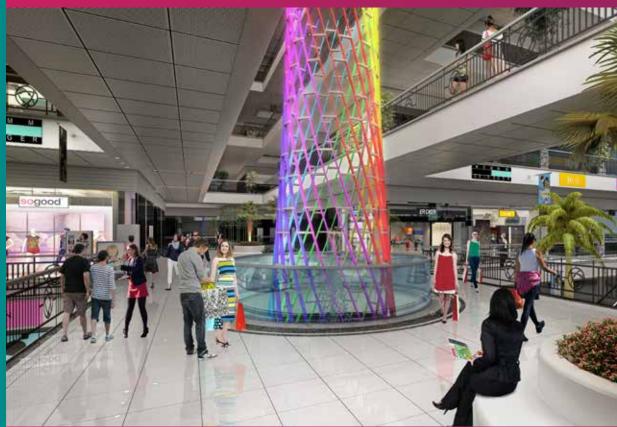

# spread over a built-up area of **1.1 LAKH SQ.MT. (12 LAKH SQ. FT.)**

A VIBRANT AND UPSCALE DESTINATION SHOPPING AND BUSINESS CENTER

ONE-STOP DESTINATION, WHERE YOU SHOP, DINE, MEET, CELEBRATE AND CREATE MEMORIES

#### **THE FIRST & THE BIGGEST MALL** OF GR. NOIDA (WEST) IS NOW OPEN !!

• THE BIGGEST 9 SCREEN MULTIPLEX • THE BIGGEST ATRIUM • THE BIGGEST OPEN ARENA • THE BIGGEST FOOD COURT • THE BIGGEST HYPER MARKET • THE BIGGEST BRANDS IN TOWN • THE LARGEST MULTI-LEVEL CAR PARKING