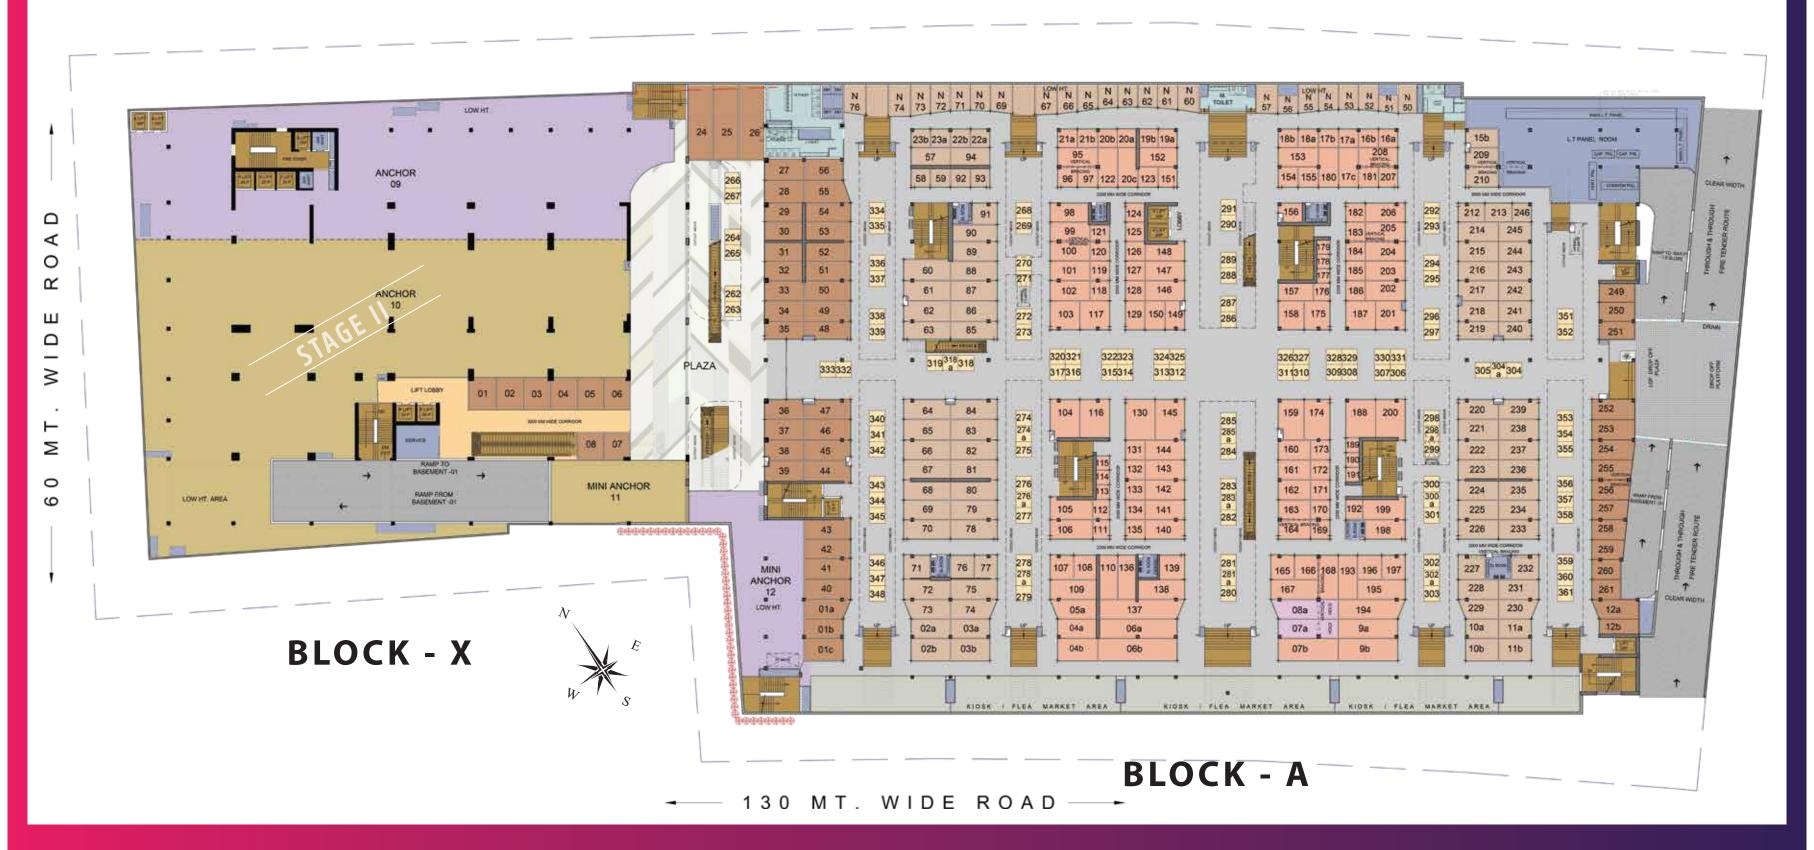

### LOWER GROUND FLOOR PLAN

Note: Typical Shops Nos.: X/A LGF XXX | X/A - Block | LGF - Lower Ground Floor | XXX - Shop Number

24 MT. WIDE ROAD

-

#### NO. OF SHOPS PER FLOOR

| LOWER GROUND FLOOR | 302 Shops, Kiosk - 109 No (Approx.) |
|--------------------|-------------------------------------|
| GROUND FLOOR       | 286 Shops (Approx.)                 |
| FIRST FLOOR        | 282 Shops (Approx.)                 |
| SECOND FLOOR       | 282 Shops (Approx.)                 |
| THIRD FLOOR        | 278 Shops (Approx.)                 |
| FOURTH FLOOR       | 278 Shops (Approx.)                 |
| FIFTH FLOOR        | 215 Shops (Approx.)                 |
| SIXTH FLOOR        | 215 Shops (Approx.)                 |
| SEVENTH FLOOR      | 163 Shops (Approx.)                 |
|                    |                                     |
|                    |                                     |