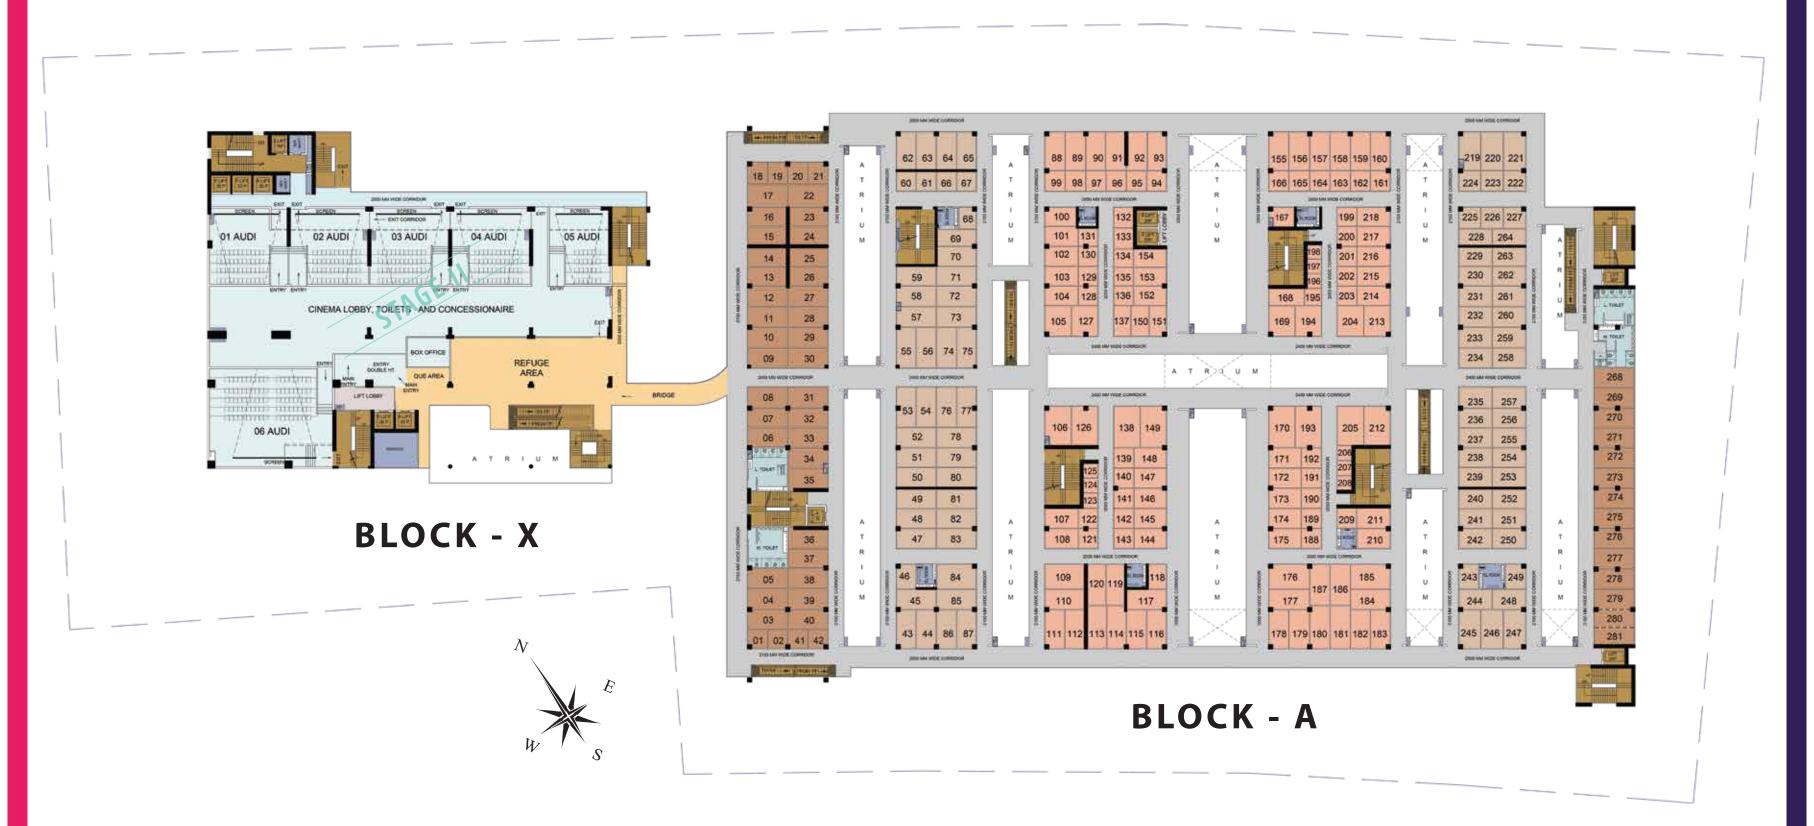

# **THIRD FLOOR PLAN**

Note: Typical Shops Nos.: X/A TF XXX | X/A - Block | TF - Third Floor | XXX - Shop Number