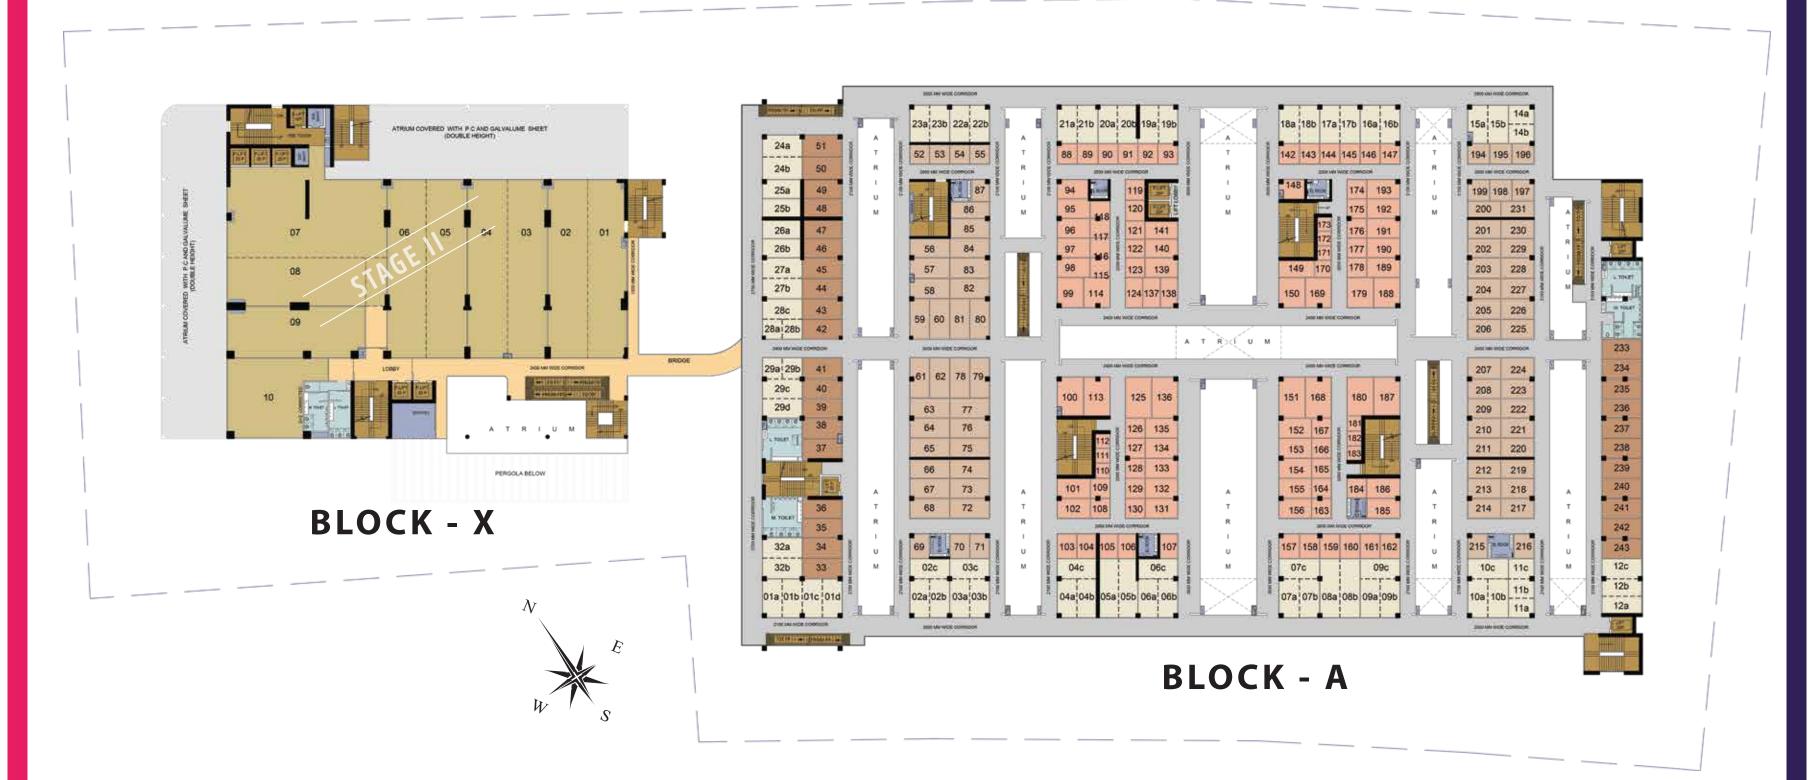

## FIRST FLOOR PLAN

Note: Typical Shops Nos.: X/A FF XXX | X/A - Block | FF - First Floor | XXX - Shop Number

Call us: +91-9667801565 / 9650722569

-

-

130 MT. WIDE ROAD

Disclaimer: Lease Deed of the Project Gaur World Street Registered as Book No-1, Volume No-21072, page No-295 to 382 and Registration No-18272 Date 06.07.2016 in the Office of SRO-Sadar-Gr. Noida District G.B. Nagar UP. Greater Noida Authority Sanctioned the Map of Gaur World Smartstreet vide sanction Letter No G/(BP)/4366(S)/2019/6145 Date 19.09.2019