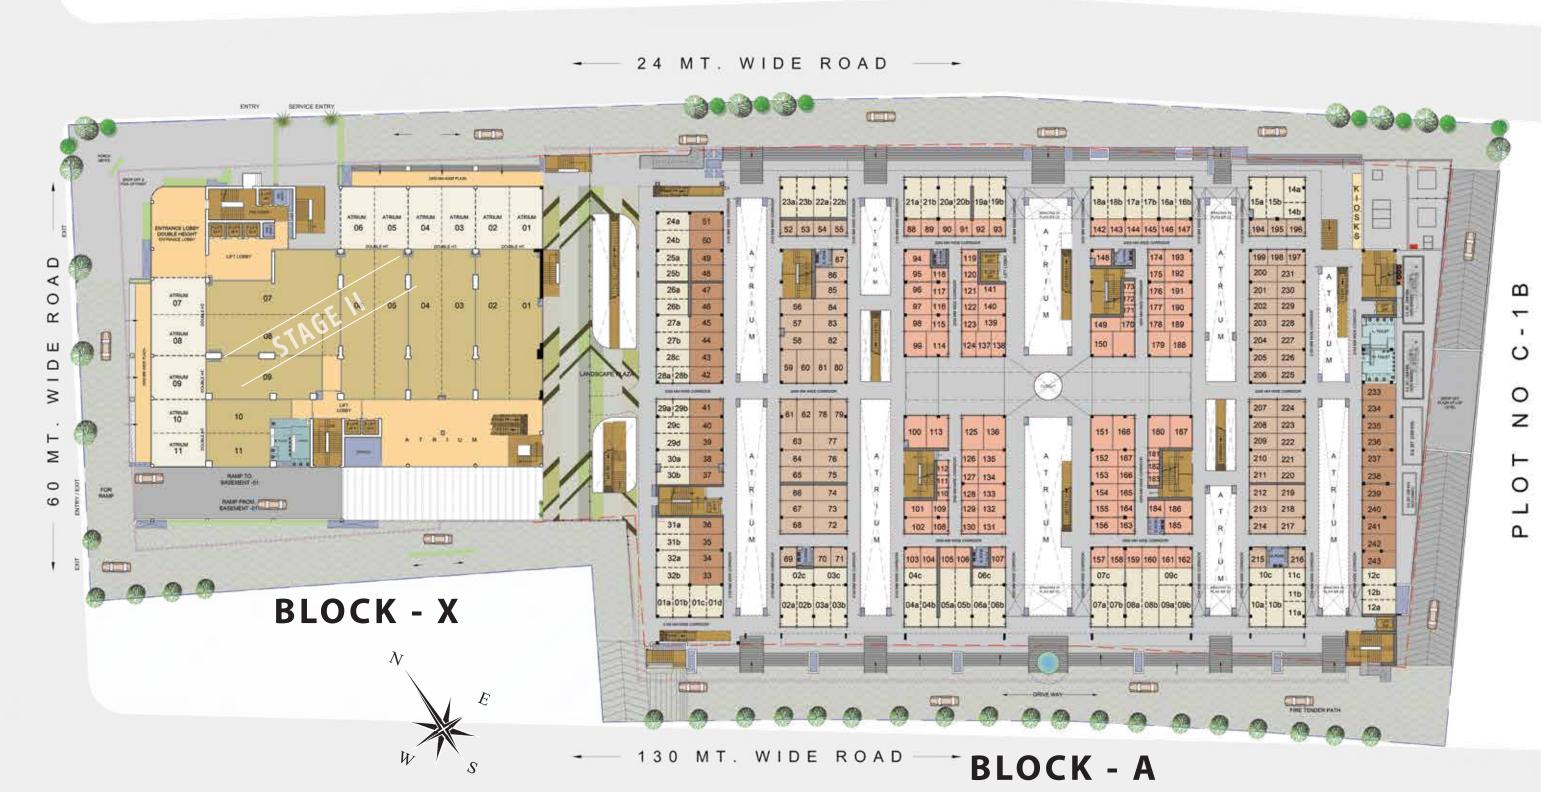

# **GROUND FLOOR PLAN**

Note: Typical Shops Nos.: X/A GF XXX | X/A - Block | GF - Ground Floor | XXX - Shop Number

Call us: +91-9667801565 / 9650722569

#### NO. OF SHOPS PER FLOOR

| LOWER GROUND FLOOR | 302 Shops, Kiosk - 109 No (Approx.) |
|--------------------|-------------------------------------|
| GROUND FLOOR       | 286 Shops (Approx.)                 |
| FIRST FLOOR        | 282 Shops (Approx.)                 |
| SECOND FLOOR       | 282 Shops (Approx.)                 |
| THIRD FLOOR        | 278 Shops (Approx.)                 |
| FOURTH FLOOR       | 278 Shops (Approx.)                 |
| FIFTH FLOOR        | 215 Shops (Approx.)                 |
| SIXTH FLOOR        | 215 Shops (Approx.)                 |
| SEVENTH FLOOR      | 163 Shops (Approx.)                 |
|                    |                                     |
|                    |                                     |