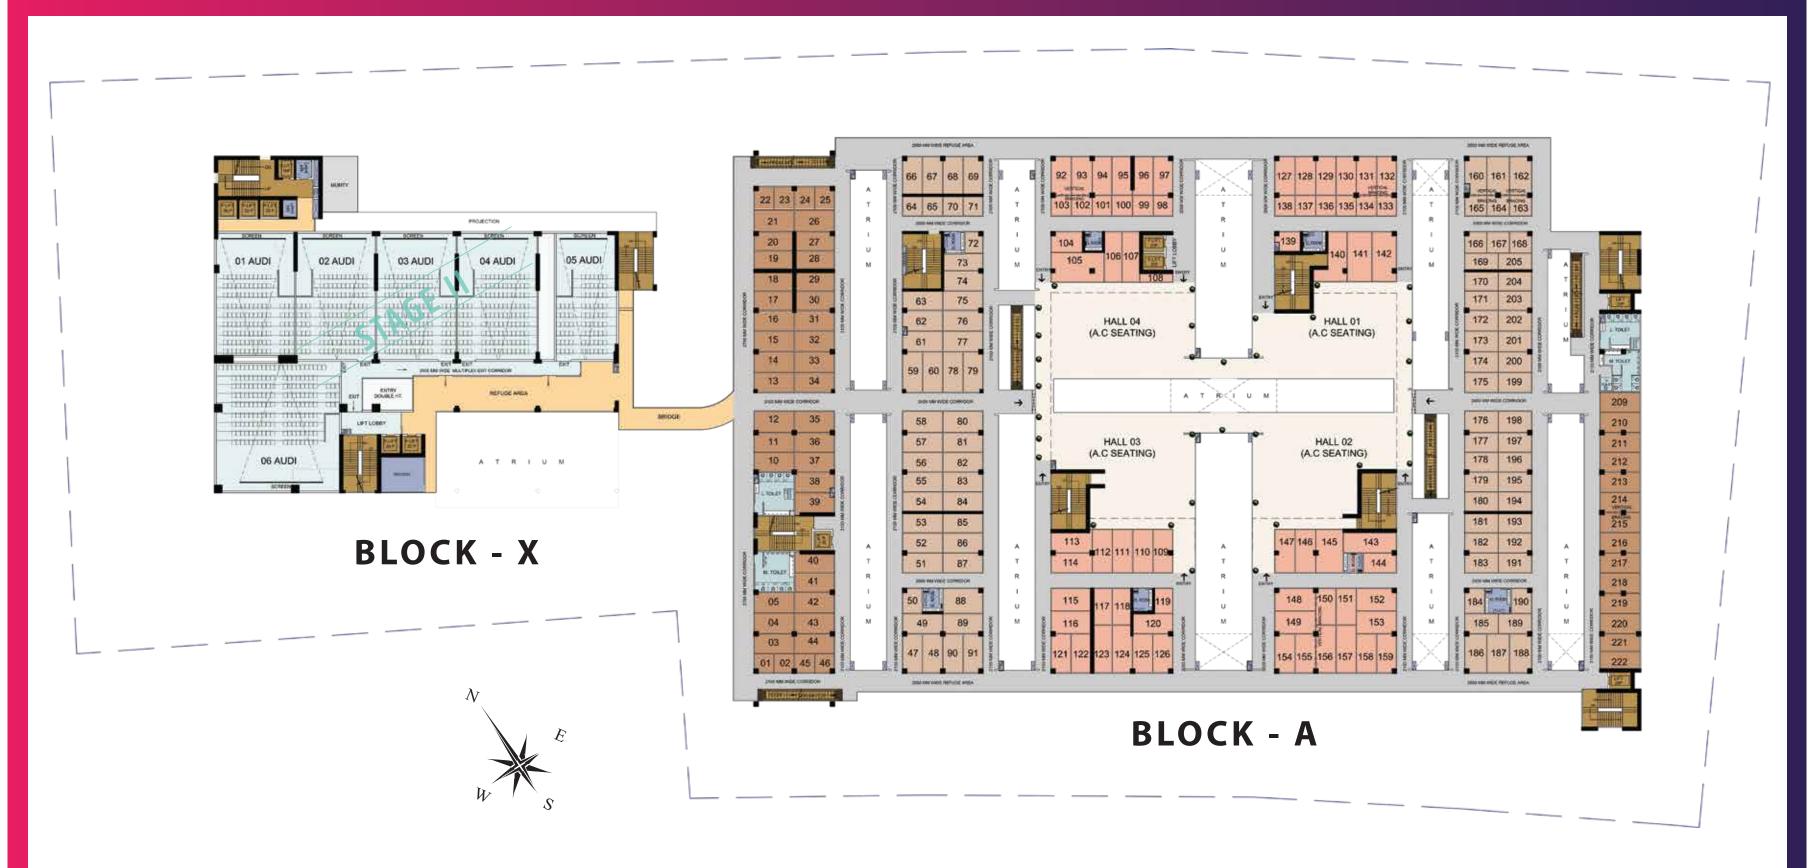

### LOWER GROUND FLOOR PLAN

Note: Typical Shops Nos.: X/A LGF XXX | X/A - Block | LGF - Lower Ground Floor | XXX - Shop Number

24 MT. WIDE ROAD

-