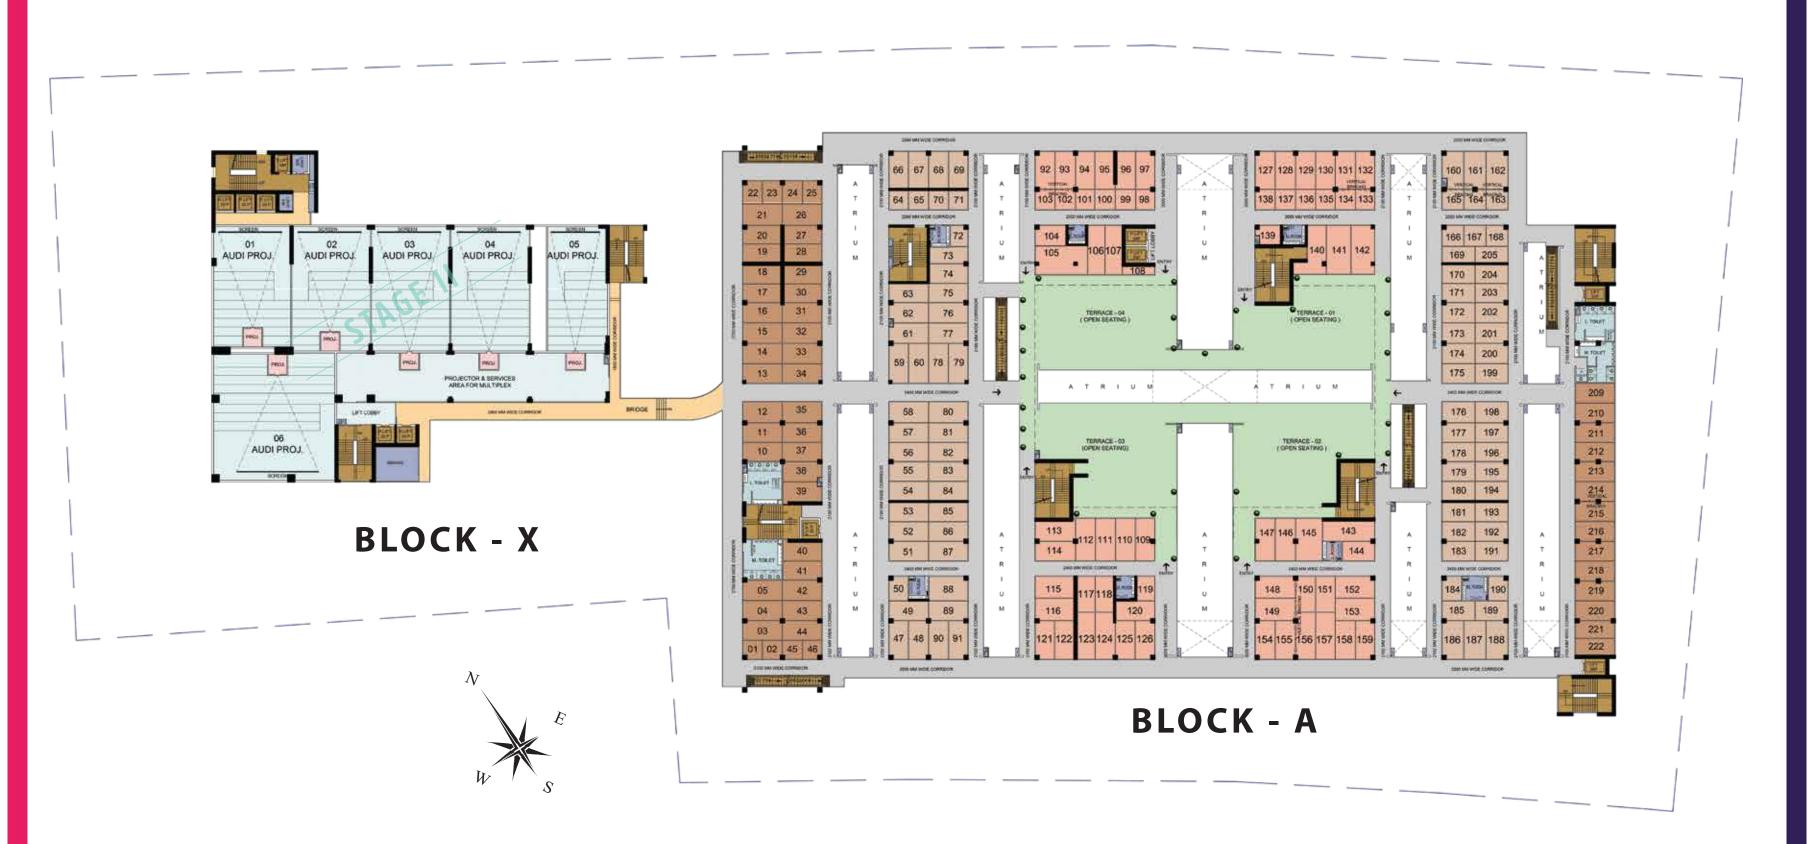

# **SECOND FLOOR PLAN**

Note: Typical Shops Nos.: X/A SF XXX | X/A - Block | SF - Second Floor | XXX - Shop Number

# **THIRD FLOOR PLAN**

Note: Typical Shops Nos.: X/A TF XXX | X/A - Block | TF - Third Floor | XXX - Shop Number

# **FOURTH FLOOR PLAN**

Note: Typical Shops Nos.: X/A FOF XXX | X/A - Block | FOF - Fourth Floor | XXX - Shop Number

# **FIFTH FLOOR PLAN**

Note: Typical Shops Nos.: X/A FIF XXX | X/A - Block | FIF - Fifth Floor | XXX - Shop Number

Disclaimer: Lease Deed of the Project Gaur World Street Registered as Book No-1, Volume No-21072, page No-295 to 382 and Registration No-18272 Date 06.07.2016 in the Office of SRO-Sadar-Gr. Noida District G.B. Nagar UP. Greater Noida Authority Sanctioned the Map of Gaur World Smartstreet vide sanction Letter No G/(BP)/4366(S)/2019/6145 Date 19.09.2019

# **SIXTH FLOOR PLAN**

Note: Typical Shops Nos.: X/A SIF XXX | X/A - Block | SIF - Sixth Floor | XXX - Shop Number

Disclaimer: Lease Deed of the Project Gaur World Street Registered as Book No-1, Volume No-21072, page No-295 to 382 and Registration No-18272 Date 06.07.2016 in the Office of SRO-Sadar-Gr. Noida District G.B. Nagar UP. Greater Noida Authority Sanctioned the Map of Gaur World Smartstreet vide sanction Letter No G/(BP)/4366(S)/2019/6145 Date 19.09.2019

# **SEVENTH FLOOR PLAN**

Note: Typical Shops Nos.: X/A SEV XXX | X/A - Block | SEV - Seventh Floor | XXX - Shop Number

Disclaimer: Lease Deed of the Project Gaur World Street Registered as Book No-1, Volume No-21072, page No-295 to 382 and Registration No-18272 Date 06.07.2016 in the Office of SRO-Sadar-Gr. Noida District G.B. Nagar UP. Greater Noida Authority Sanctioned the Map of Gaur World Smartstreet vide sanction Letter No G/(BP)/4366(S)/2019/6145 Date 19.09.2019