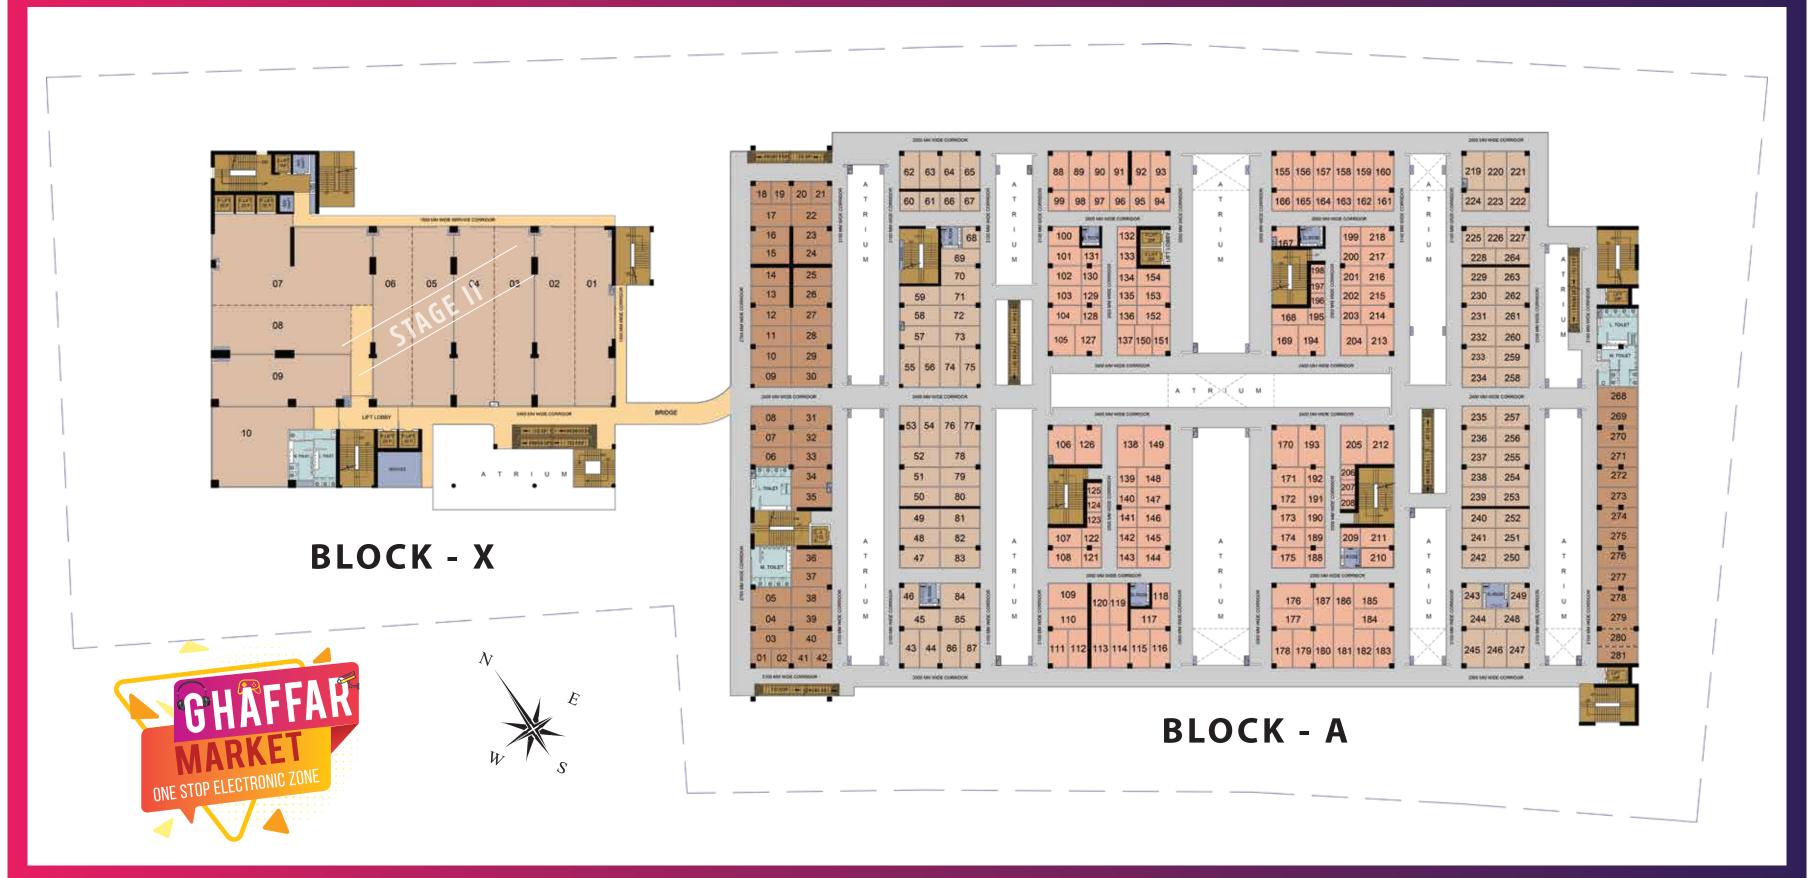

# **SECOND FLOOR PLAN**

Note: Typical Shops Nos.: X/A SF XXX | X/A - Block | SF - Second Floor | XXX - Shop Number