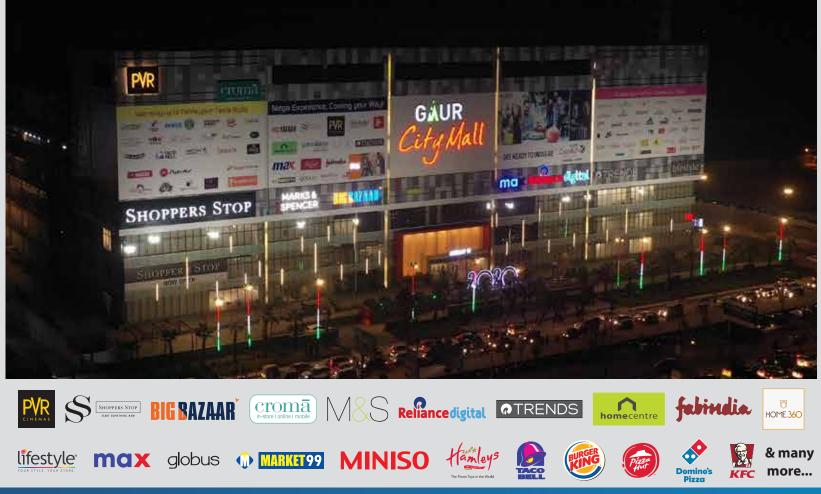

#### **THE FIRST & THE BIGGEST MALL** OF GR. NOIDA (WEST) IS NOW OPEN !!

• THE BIGGEST 9 SCREEN MULTIPLEX • THE BIGGEST ATRIUM • THE BIGGEST OPEN ARENA • THE BIGGEST FOOD COURT • THE BIGGEST HYPER MARKET • THE BIGGEST BRANDS IN TOWN • THE LARGEST MULTI-LEVEL CAR PARKING