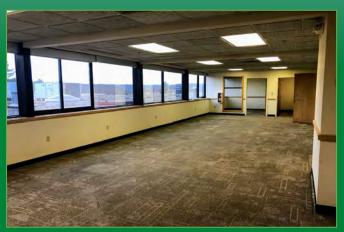

#### Former US Army Suite

- 1,940 Leasable SF of clean office space with reputable neighbors.
- Spacious long open suite with 45' of windows providing natural light.
- Suite also has a single office, storage/copy room and motorized window treatments.