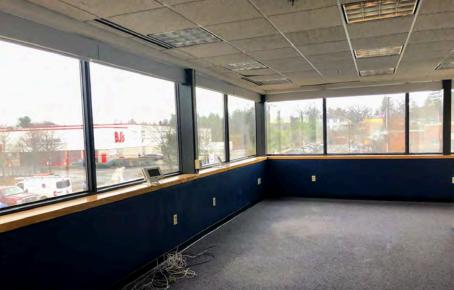

#### Former US Marines

- Approximately 850 LSF of clean office space in great location.
  - With 21' of window line, this suite offers plenty of light.
    - Also comes with: video doorbell, security code entry, motorized window treatments.
  - With about 600 LSF of open office area, this suite also comes with two additional rooms that could be used for storage, servers, copy room or something else.
- Floorplan included on this slide