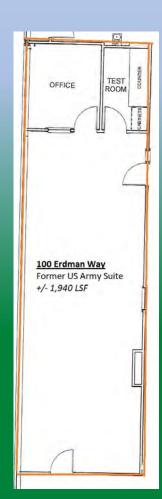

#### Former US Army Suite

- 1,940 Leasable SF of clean office space with reputable neighbors.
- Spacious long open suite with 45' of windows providing natural light.
- Suite also has a single office, storage/copy room and motorized window treatments.