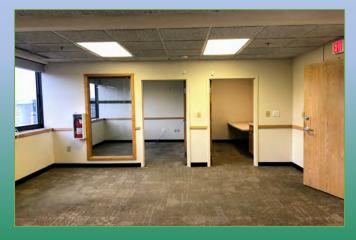

#### Former US Air Force Suite

- Great small office with 15' of window line for natural light.
- Square shaped suite with (2) additional multi-purpose rooms, video doorbell, security code entry, motorized window treatments, and close proximity to bathrooms, entry and exit.
  - +/- 635 Leasable SF with floorplan in the top left corner