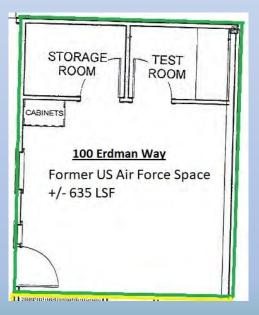

#### Former US Air Force Suite

- Great small office with 15' of window line for natural light.
- Square shaped suite with (2) additional multi-purpose rooms, video doorbell, security code entry, motorized window treatments, and close proximity to bathrooms, entry and exit.
  - +/- 635 Leasable SF with floorplan in the top left corner