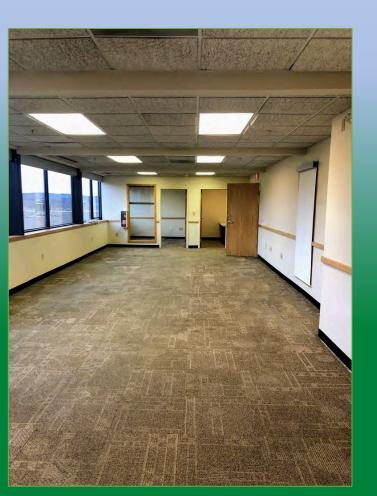

#### Former US Army Suite

- 1,940 Leasable SF of clean office space with reputable neighbors.
- Spacious long open suite with 45' of windows providing natural light.
- Suite also has a single office, storage/copy room and motorized window treatments.