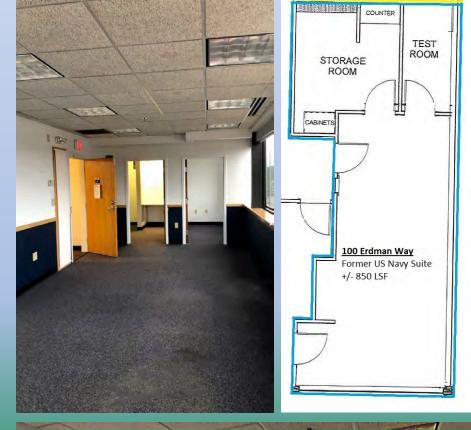

### Former US Navy Suite

- Previously home to United
  State Navy Recruiting Center.
- Spacious corner office suite surrounded by windows and natural light.
- 850 Leasable SF in total with direct elevator access, motorized window treatments storage space, test room and open space for cubicles or collaborative working.
- \*Floorplan in Top Right Corner