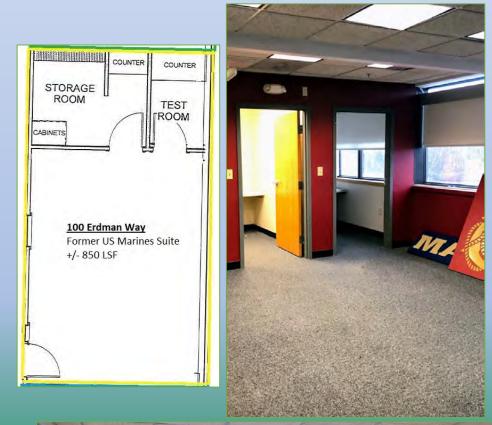

#### Former US Marines

- Approximately 850 LSF of clean office space in great location.
  - With 21' of window line, this suite offers plenty of light.
    - Also comes with: video doorbell, security code entry, motorized window treatments.
  - With about 600 LSF of open office area, this suite also comes with two additional rooms that could be used for storage, servers, copy room or something else.
- Floorplan included on this slide