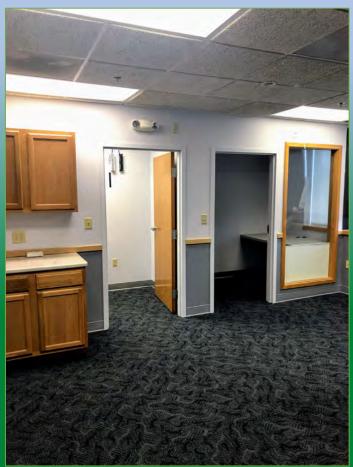

#### Former US Air Force Suite

- Great small office with 15' of window line for natural light.
- Square shaped suite with (2) additional multi-purpose rooms, video doorbell, security code entry, motorized window treatments, and close proximity to bathrooms, entry and exit.
  - +/- 635 Leasable SF with floorplan in the top left corner