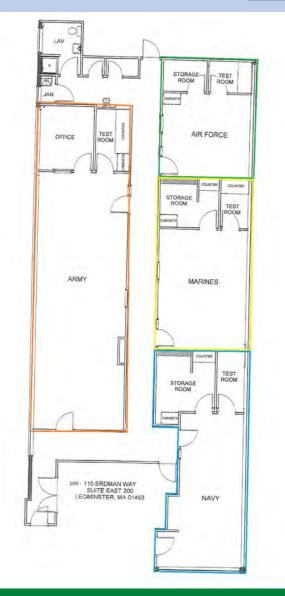

### Former US Navy Suite

- Previously home to United
  State Navy Recruiting Center.
- Spacious corner office suite surrounded by windows and natural light.
- 850 Leasable SF in total with direct elevator access, motorized window treatments storage space, test room and open space for cubicles or collaborative working.
- \*Floorplan in Top Right Corner

#### Former US Air Force Suite

- Great small office with 15' of window line for natural light.
- Square shaped suite with (2) additional multi-purpose rooms, video doorbell, security code entry, motorized window treatments, and close proximity to bathrooms, entry and exit.
  - +/- 635 Leasable SF with floorplan in the top left corner

#### Former US Marines

- Approximately 850 LSF of clean office space in great location.
  - With 21' of window line, this suite offers plenty of light.
    - Also comes with: video doorbell, security code entry, motorized window treatments.
  - With about 600 LSF of open office area, this suite also comes with two additional rooms that could be used for storage, servers, copy room or something else.
- Floorplan included on this slide

**East 200 Floorplan** 

APServicesMA.com

Mlanney@APServicesMA.com Apierce@APServicesMA.com