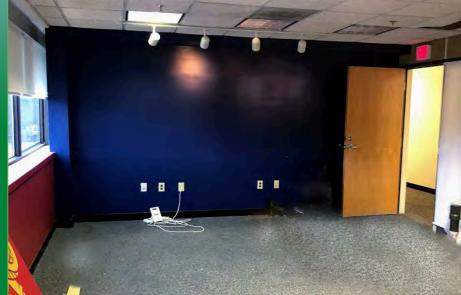

#### Former US Army Suite

- 1,940 Leasable SF of clean office space with reputable neighbors.
- Spacious long open suite with 45' of windows providing natural light.
- Suite also has a single office, storage/copy room and motorized window treatments.