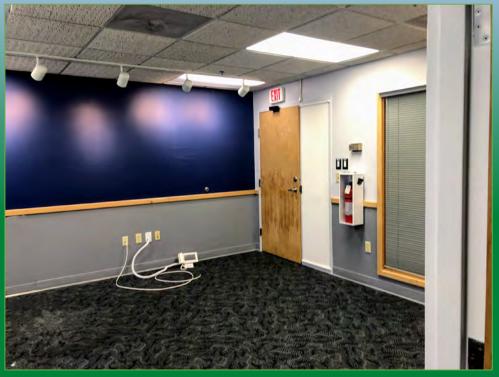

#### Former US Air Force Suite

- Great small office with 15' of window line for natural light.
- Square shaped suite with (2) additional multi-purpose rooms, video doorbell, security code entry, motorized window treatments, and close proximity to bathrooms, entry and exit.
  - +/- 635 Leasable SF with floorplan in the top left corner