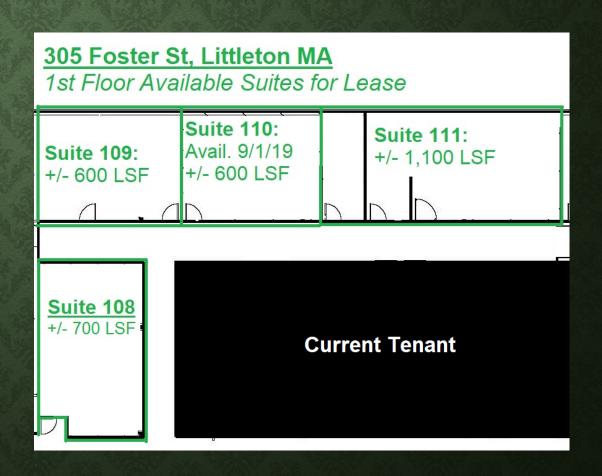

## 1st Floor Available Suites for Lease **Suite 110: Suite 111:** Avail. 9/1/19 **Suite 109:** +/- 1,100 LSF +/- 600 LSF +/- 600 LSF Suite 108 +/- 700 LSF **Current Tenant**

305 Foster St, Littleton MA

# 305 FOSTER 1ST FLOOR

AVAILABLE SPACE FOR LEASE

#### 1st Floor Space for Lease:

- Lower/ Main Level
  - **Suite 108:** +/- 700 LSF
    - Move-in ready with fresh paint & carpet
  - **Suite 109:** +/- 600 LSF
    - Previous "gym" so this space requires new flooring and paint
  - **Suite 110:** +/- 600 LSF
    - Available 9/1/2019
  - **Suite 111:** +/- 1,100 LSF
  - Lease Rates for 1<sup>st</sup> floor interior suites start at \$10/SF

Green highlight = Available Space