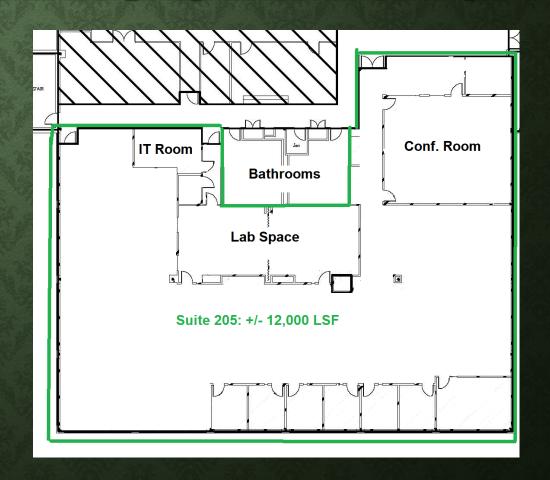

#### 2nd Floor Space for Lease:

- Upper Level
  - **Suite 205:** 12,000 LSF
    - Easily sub-dividable to fit Client's needs.
  - Lease Rates are dictated by:
    - Length of Lease Term (Years)
    - Construction/Tenant
       Improvements

#### **Green highlight = Available Space**

### SUITE 205: +/- 12K LSF SUB-DIVIDABLE

- Sub-Dividable
- Conference Rooms (1 pictured above)
  - Snapshot of suite (top left)
  - Lab Space in Suite (bottom left)

- Acquired/ Managed in 2017 by Apex Property Services
- Significant Capital/ Aesthetic Improvements Made
- Located in "East Coast Silicon Valley"
- Flexible & Functional Floorplans
- Current tenants work in high-tech, medical device, software technology
- A++ Location