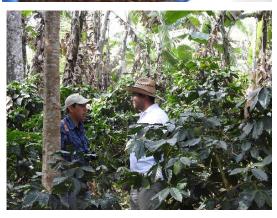

#### Day 2: Copan Ruinas

- Breakfast (included in hotel)
- AM: La Laguna birding walk on route to the coffee farm
- AM: Visit a working coffee farm. High altitude coffee located 1250-1450masl with several coffee varieties. Coffee tasting on-site
- Overnight in the town of Copan Ruinas

## Day 5: Marcala - Tela, Atlantida

- Breakfast (included)
- AM: Local coffee farm tour, led by the farmer. Farm is high altitude, tree-shade grown coffee.
- After lunch, cupping session with local specialty coffees, led by Exotico's Café and Finca Los Catadores
- Transfer to Tela on the Caribbean coast (approx. 5 hours)
- Overnight Tela Beach (Hotel Playa Bonita or similar)