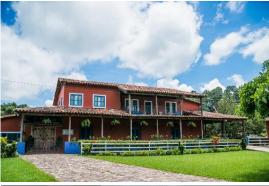

#### Day 3: Copan Ruinas - Veracruz, Copan

- Breakfast (included in hotel)
- AM: Guided tour of the Copan Archaeological Site and the Museum of Mayan Sculpture
- On route, lunch and coffee farm tour in Finca Santa Isabel
- Transfer to Hacienda Montecristo in Veracruz, Copan (approx. 2.5 hours). Time for walk around the farm before dinner.
- Overnight in Hacienda Montecristo, a 100+ year old estate farm