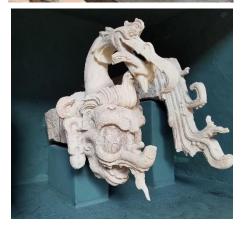

#### Day 3: Copan Ruinas - Veracruz, Copan

- Breakfast (included in hotel)
- AM: Guided tour of the Copan Archaeological Site and the Museum of Mayan Sculpture
- On route, lunch and coffee farm tour in Finca Santa Isabel
- Transfer to Hacienda Montecristo in Veracruz, Copan (approx. 2.5 hours). Time for walk around the farm before dinner.
- Overnight in Hacienda Montecristo, a 100+ year old estate farm