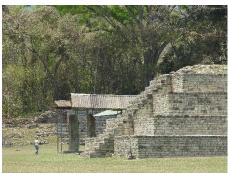

#### Day 3: Copan Ruinas - Veracruz, Copan

- Breakfast (included in hotel)
- AM: Guided tour of the Copan Archaeological Site and the Museum of Mayan Sculpture
- On route, lunch and coffee farm tour in Finca Santa Isabel
- Transfer to Hacienda Montecristo in Veracruz, Copan (approx. 2.5 hours). Time for walk around the farm before dinner.
- Overnight in Hacienda Montecristo, a 100+ year old estate farm