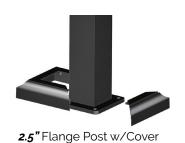

## 2.5" MAX FLANGE POST

| HEIGHT | MODEL NUMBER | DESCRIPTION                                 |
|--------|--------------|---------------------------------------------|
| 38"    | U238FPBK     | 2.5" x 38" Flange Post w/Flange Cover & Cap |
| 44"    | U244FPBK     | 2.5" x 44" Flange Post w/Flange Cover & Cap |
| 54"    | U254FPBK     | 2.5" x 54" Flange Post w/Flange Cover & Cap |
| 72"    | U272FPBK     | 2.5" x 72" Blank Post w/Cap                 |