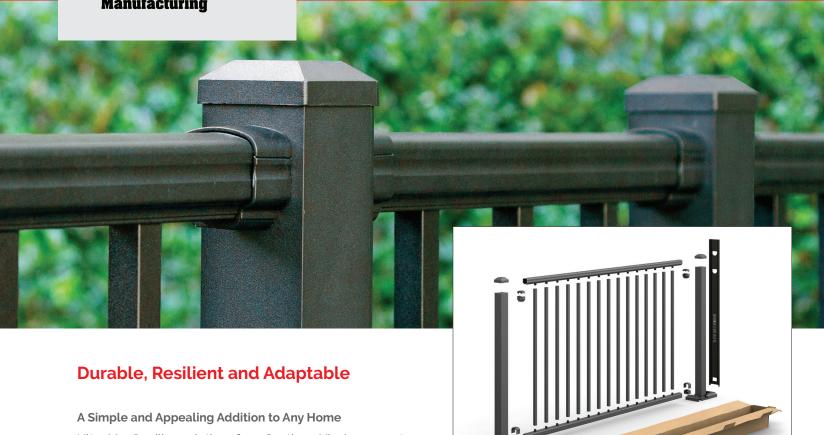

# **Aluminum** Railing Solutions

Ultra Max© railing solutions from Southern Vinyl are easy to install and create an architecturally-appealing look and feel that will enhance any home or landscape.

#### A Refined Appearance and Long-lasting Solution

Ultra Max® railing products are guaranteed for life against defects in workmanship and/or materials. Our exclusive finishes are guaranteed for life against cracking, peeling or chipping, ensuring that your investment not only looks great and functions properly today, but for years to come.