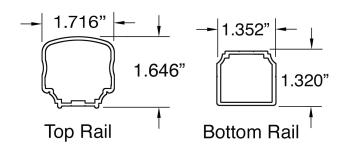

### **LEVEL RAILING KITS**

| HEIGHT | MODEL NUMBER | DESCRIPTION                       |
|--------|--------------|-----------------------------------|
| 36"    | UA3648BK     | Adams 36" x 48" Level Rail, Black |
| 36"    | UA3672BK     | Adams 36" x 72" Level Rail, Black |
| 36"    | UA3696BK     | Adams 36" x 96" Level Rail, Black |

### **STAIR RAILING KITS**

| HEIGHT | MODEL NUMBER | DESCRIPTION                       |
|--------|--------------|-----------------------------------|
| 36"    | UA3672SBK    | Adams 36" x 72" Stair Rail, Black |
| 36"    | UA3696SBK    | Adams 36" x 96" Stair Rail, Black |