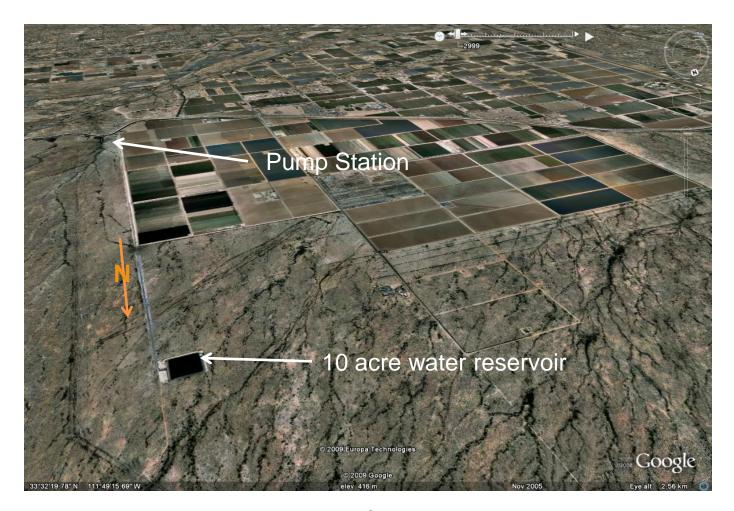

# From Concept

**To Reality** 

The Salt River Pima-Maricopa Indian Community With SRP "Arizona Canal"

Looking South

The Deluge Natural Energy Engine<sup>™</sup> 335 HP Water Pump will provide an average of 56 acre feet of water pumped 25 foot in elevation every day