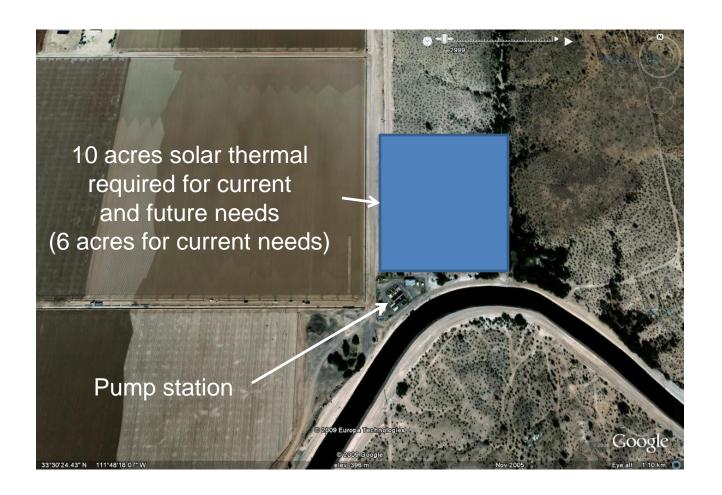

### **CURRENT SOLAR HYBRID ADDITION**

Deluge 335 HP x 4 units = 1340 HP Solar array approx 6 acres

**INSTALLED COST \$7.2 - \$10.4 MILLON** 

### **FUTURE UPGRADE**

Deluge 335 HP x 6 units = 2010 HP TOTAL Solar array under 10 acres TOTAL

ADDITIONAL \$3.6 – 5.2 MILLION

Pumping system would be a Hybrid Solar Thermal / SRP electric system

Electric generators also available Shown is 500 kW requires 4 acres solar thermal