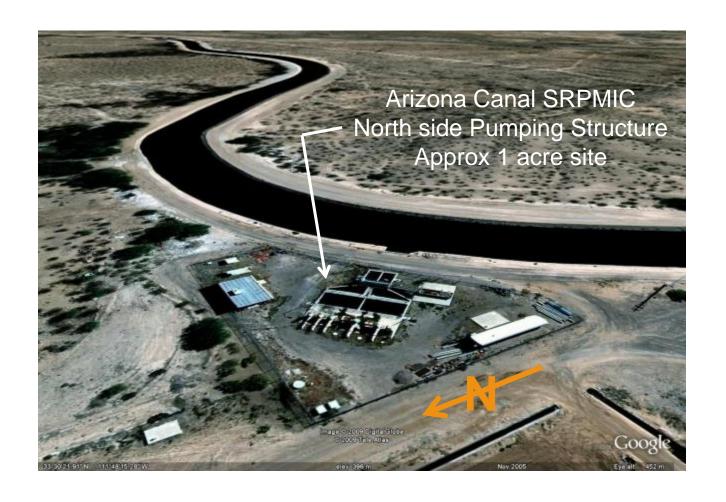

# From Concept

**To Reality** 

The Salt River Pima-Maricopa Indian Community With SRP "Arizona Canal"

Looking South

The Deluge Natural Energy Engine<sup>™</sup> 335 HP Water Pump will provide an average of 56 acre feet of water pumped 25 foot in elevation every day