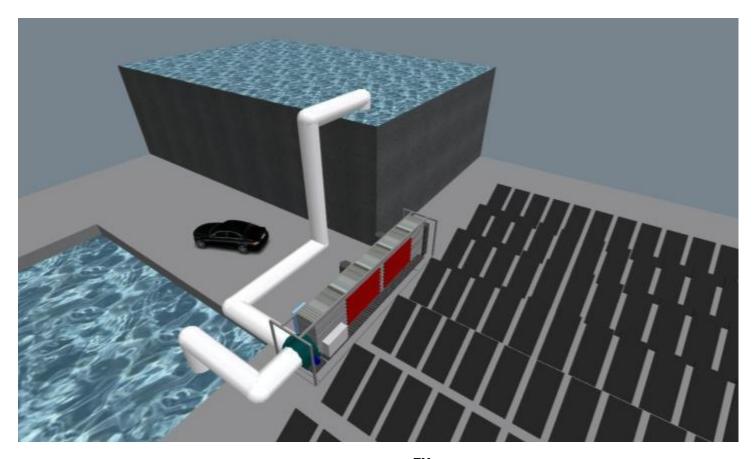

# **Deluge Natural Energy Engine™** configured for standard 40,000 gpm sump pump

## 335 HP Water Pump Configuration

90% less electricity use than electric motors

90% reduction in "carbon footprint"

**Green credits available to SRP** 

Financing may be available through Federal Energy Loan Guarantees and Grants