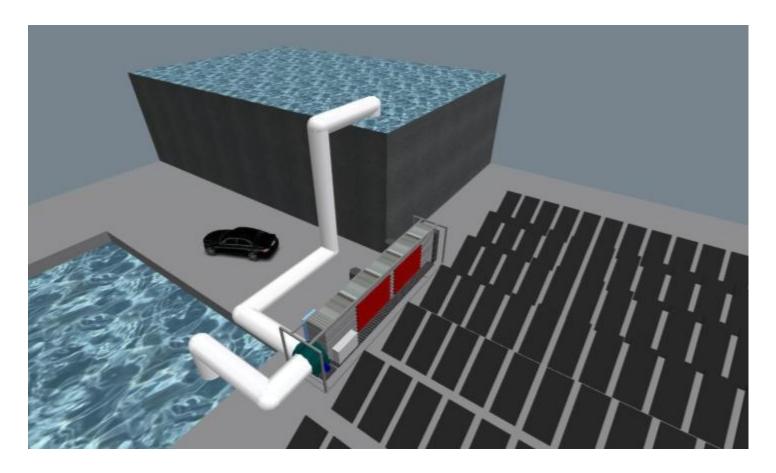

# From Concept

**To Reality** 

The Salt River Pima-Maricopa Indian Community With SRP "Arizona Canal"

Looking South

The Deluge Natural Energy Engine<sup>™</sup> 335 HP Water Pump will provide an average of 56 acre feet of water pumped 25 foot in elevation every day

# **Deluge Natural Energy Engine™** configured for standard 40,000 gpm sump pump

## 335 HP Water Pump Configuration

90% less electricity use than electric motors

90% reduction in "carbon footprint"

**Green credits available to SRP** 

Financing may be available through Federal Energy Loan Guarantees and Grants