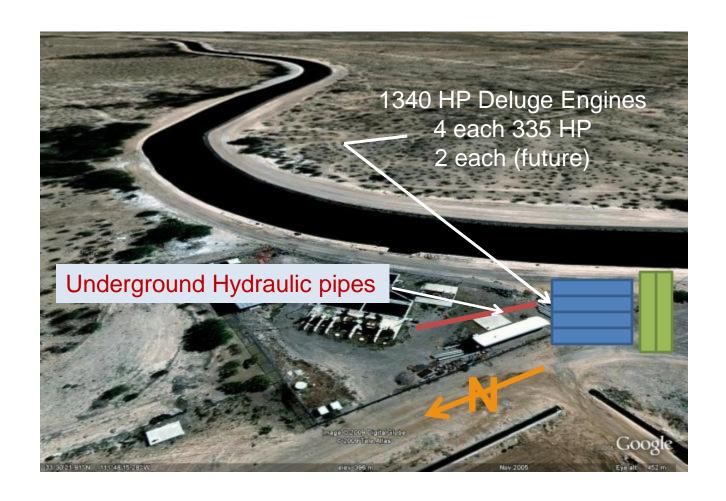

- 1200 HP current capacity
- 2200 HP future capacity

### **CURRENT SOLAR HYBRID ADDITION**

Deluge 335 HP x 4 units = 1340 HP Solar array approx 6 acres

**INSTALLED COST \$7.2 - \$10.4 MILLON** 

### **FUTURE UPGRADE**

Deluge 335 HP x 6 units = 2010 HP TOTAL Solar array under 10 acres TOTAL

ADDITIONAL \$3.6 – 5.2 MILLION

Pumping system would be a Hybrid Solar Thermal / SRP electric system

Electric generators also available Shown is 500 kW requires 4 acres solar thermal