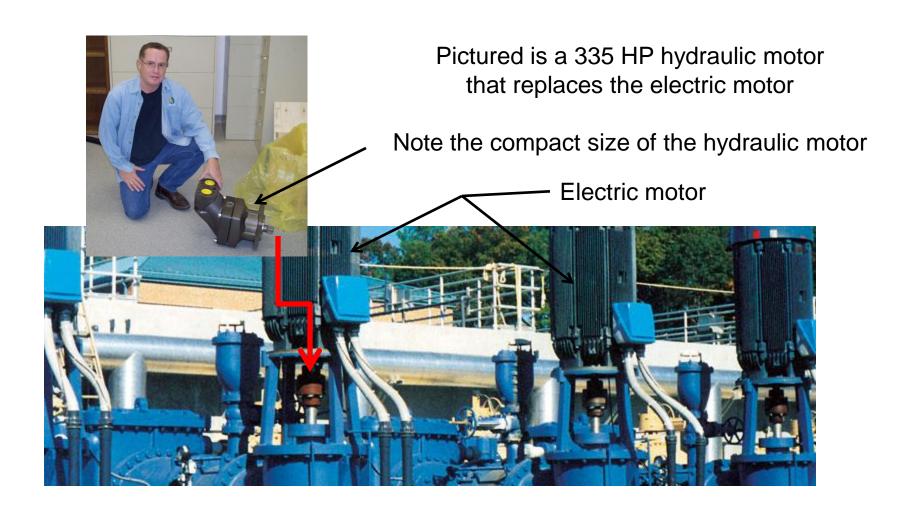

# From Concept

**To Reality** 

The Salt River Pima-Maricopa Indian Community With SRP "Arizona Canal"

Looking South

The Deluge Natural Energy Engine<sup>™</sup> 335 HP Water Pump will provide an average of 56 acre feet of water pumped 25 foot in elevation every day

# **Deluge Natural Energy Engine™** configured for standard 40,000 gpm sump pump

## 335 HP Water Pump Configuration

90% less electricity use than electric motors

90% reduction in "carbon footprint"

**Green credits available to SRP** 

Financing may be available through Federal Energy Loan Guarantees and Grants