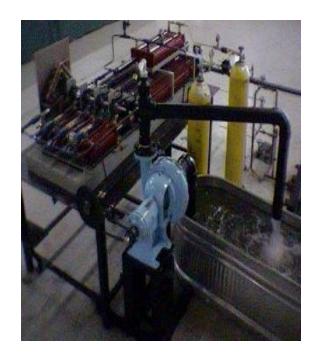

## **Deluge Natural Energy Engine**<sup>™</sup>

Water & Power Expansion Projects





### **CASE STUDY**

Hybrid Solar Thermal/SRP Electric
Agricultural Water Supply

The Salt River Pima-Maricopa Indian Community

Deluge, Inc.





**Deluge Natural Energy Engine™** Water Pump "Flat Plate" solar thermal collectors supply heat required





### Patented in 40 countries

Testing with:
Sandia National Lab
Arizona State University
Indian Institute of Technology
Department of Interior Yuma Desalting Lab
Department of Energy RMOTC Wyoming

## **Deluge Natural Energy Engine**<sup>™</sup>

### **Shop Tested – Field Proven**



### **Award Winning Technology**

Federal Laboratories Consortium's "Outstanding Technology Development Award" in 2005



# From Concept





**To Reality** 





The Salt River Pima-Maricopa Indian Community With SRP "Arizona Canal"













Looking South













The Deluge Natural Energy Engine<sup>™</sup> 335 HP Water Pump will provide an average of 56 acre feet of water pumped 25 foot in elevation every day





# **Deluge Natural Energy Engine™** configured for standard 40,000 gpm sump pump