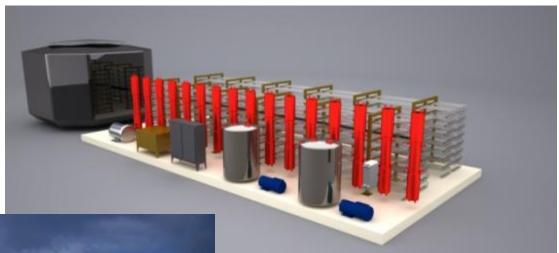

### **CURRENT SOLAR HYBRID ADDITION**

Deluge 335 HP x 4 units = 1340 HP Solar array approx 6 acres

**INSTALLED COST \$7.2 - \$10.4 MILLON** 

### **FUTURE UPGRADE**

Deluge 335 HP x 6 units = 2010 HP TOTAL Solar array under 10 acres TOTAL

ADDITIONAL \$3.6 – 5.2 MILLION

Pumping system would be a Hybrid Solar Thermal / SRP electric system

Electric generators also available Shown is 500 kW requires 4 acres solar thermal