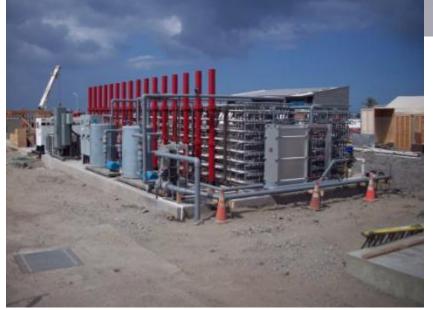

# **Deluge Natural Energy Engine™** configured for standard 40,000 gpm sump pump

## 335 HP Water Pump Configuration

90% less electricity use than electric motors

90% reduction in "carbon footprint"

**Green credits available to SRP** 

Financing may be available through Federal Energy Loan Guarantees and Grants