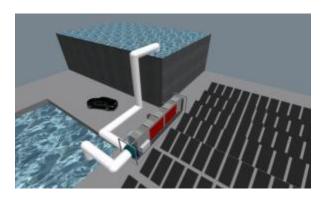

# From Concept

**To Reality** 

The Salt River Pima-Maricopa Indian Community With SRP "Arizona Canal"

Looking South

The Deluge Natural Energy Engine<sup>™</sup> 335 HP Water Pump will provide an average of 56 acre feet of water pumped 25 foot in elevation every day

# **Deluge Natural Energy Engine™** configured for standard 40,000 gpm sump pump

## 335 HP Water Pump Configuration

90% less electricity use than electric motors

90% reduction in "carbon footprint"

**Green credits available to SRP** 

Financing may be available through Federal Energy Loan Guarantees and Grants