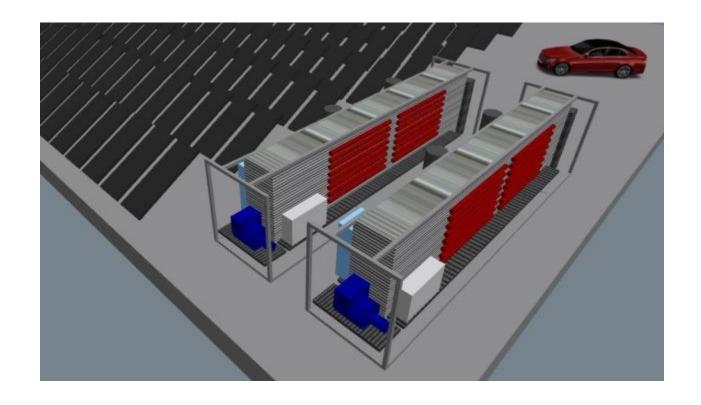

### **CURRENT SOLAR HYBRID ADDITION**

Deluge 335 HP x 4 units = 1340 HP Solar array approx 6 acres

**INSTALLED COST \$7.2 - \$10.4 MILLON** 

### **FUTURE UPGRADE**

Deluge 335 HP x 6 units = 2010 HP TOTAL Solar array under 10 acres TOTAL

ADDITIONAL \$3.6 – 5.2 MILLION

Pumping system would be a Hybrid Solar Thermal / SRP electric system

Electric generators also available Shown is 500 kW requires 4 acres solar thermal