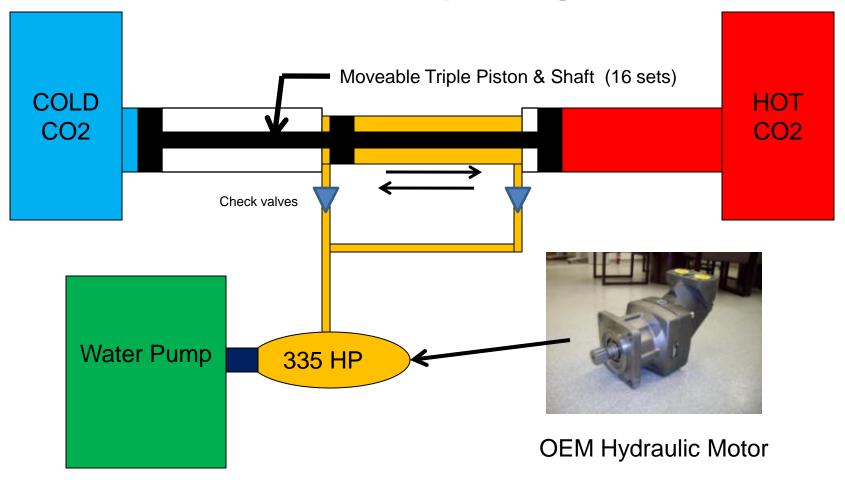

# From Concept

**To Reality** 

The Salt River Pima-Maricopa Indian Community With SRP "Arizona Canal"

Looking South

The Deluge Natural Energy Engine<sup>™</sup> 335 HP Water Pump will provide an average of 56 acre feet of water pumped 25 foot in elevation every day

# **Deluge Natural Energy Engine™** configured for standard 40,000 gpm sump pump

## 335 HP Water Pump Configuration

90% less electricity use than electric motors

90% reduction in "carbon footprint"

**Green credits available to SRP** 

Financing may be available through Federal Energy Loan Guarantees and Grants