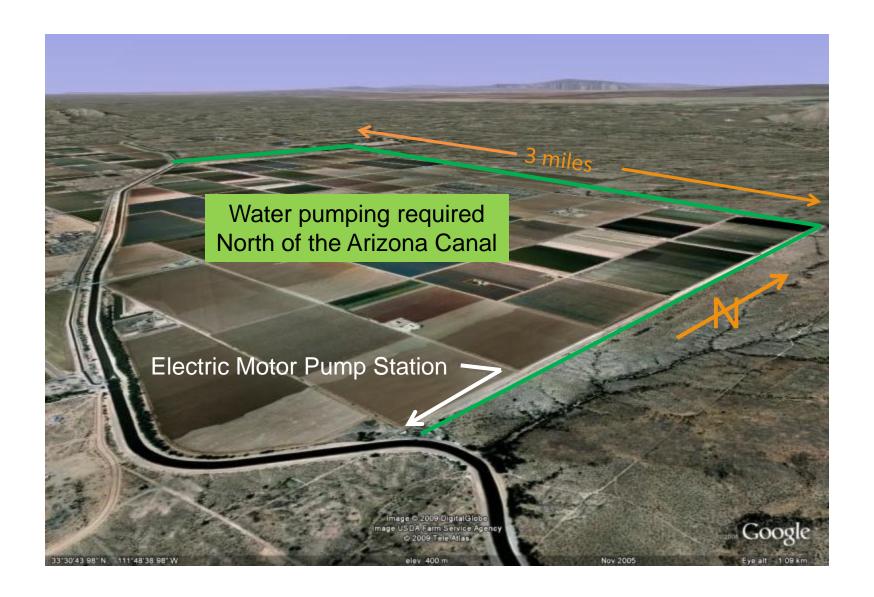

# From Concept

**To Reality** 

The Salt River Pima-Maricopa Indian Community With SRP "Arizona Canal"

Looking South

The Deluge Natural Energy Engine<sup>™</sup> 335 HP Water Pump will provide an average of 56 acre feet of water pumped 25 foot in elevation every day