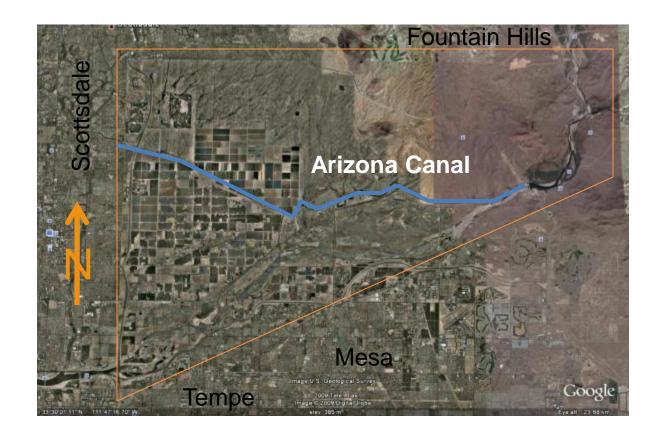

# From Concept

**To Reality** 

The Salt River Pima-Maricopa Indian Community With SRP "Arizona Canal"

Looking South

The Deluge Natural Energy Engine<sup>™</sup> 335 HP Water Pump will provide an average of 56 acre feet of water pumped 25 foot in elevation every day