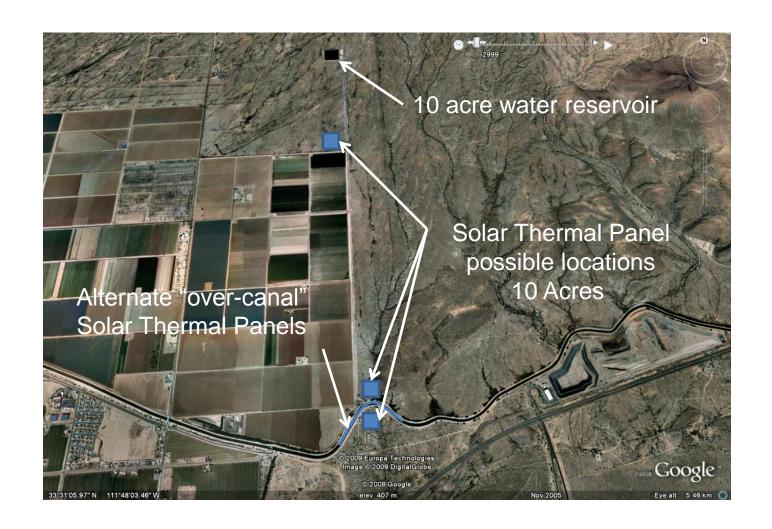

### **CURRENT SOLAR HYBRID ADDITION**

Deluge 335 HP x 4 units = 1340 HP Solar array approx 6 acres

**INSTALLED COST \$7.2 - \$10.4 MILLON** 

### **FUTURE UPGRADE**

Deluge 335 HP x 6 units = 2010 HP TOTAL Solar array under 10 acres TOTAL

ADDITIONAL \$3.6 – 5.2 MILLION

Pumping system would be a Hybrid Solar Thermal / SRP electric system

Electric generators also available Shown is 500 kW requires 4 acres solar thermal