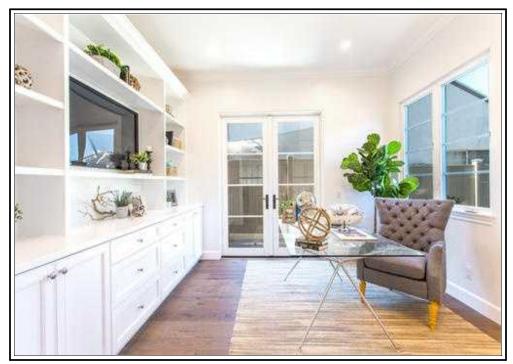

Tax Area: 67

Lot Number: 8

Garage Capacity: 2

Lot Depth: 97

Building Sq Ft: 2,070

Roof Shape: Gable Interior Wall: Plaster

Floor Cover: Hardwood

Pool : Pool

Characteristics:

Lot Frontage: 49

Heat Type: Heated

Lot Sq Ft : 6,235

Garage Type: Parking Avail

Style: Conventional Roof Material: Composition Shingle

Stories: 1

Exterior: Stucco

Total Units: 1

Total Rooms: 6

Bedrooms: 4

Year Built: 1951

Effective Year Built: 1960

Other Impvs: Fence, Addition, Shed

Other Rooms: Utility Room

Price Per Sq Ft: \$265.22