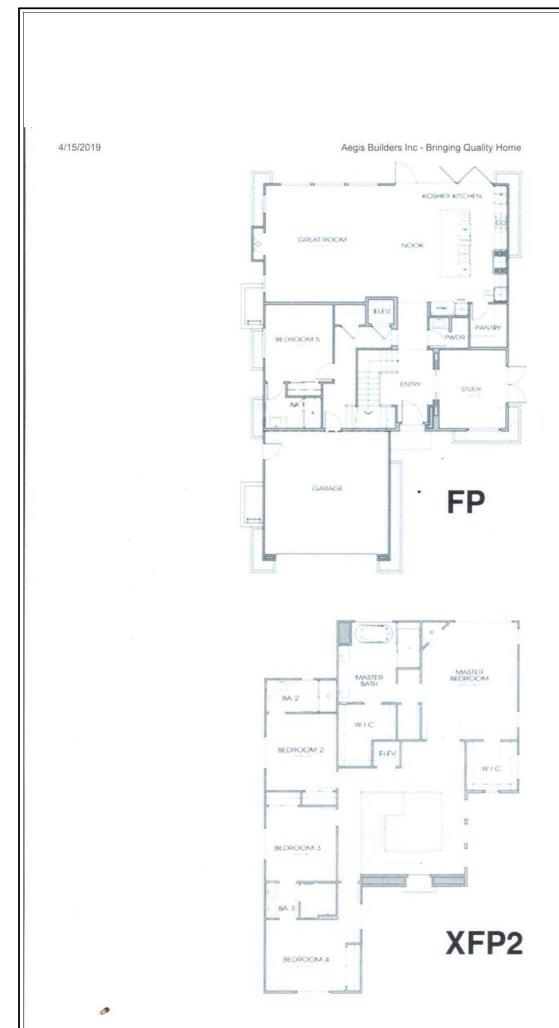

|             |                           |     | HAEL E. DODSON, CCREA                               |          |                            |
|-------------|---------------------------|-----|-----------------------------------------------------|----------|----------------------------|
|             | SUMMAR                    | Y ( | OF SALIENT FEATURES                                 |          | 632G5AEGIS2<br>VERWIL.HOME |
| SUBJECT II  | NFORMATION                |     | Case                                                | EINO. DE | VERWIL.HOINE               |
|             | Subject Address           |     | 2311 Beverwil Dr                                    |          |                            |
|             | Legal Description         |     | ARNAZ PROPERTY RD RINCON DE LOS BUEYES FOR DESC SEE | ASSESSO  | R'S MAPS POR LOT           |
|             | City                      |     | Los Angeles                                         |          |                            |
|             | County                    |     | LOS ANGELES                                         |          |                            |
|             | State                     |     | CA                                                  |          |                            |
|             | Zip Code                  |     | 90034                                               |          |                            |
|             | Census Tract              |     | 2695.00                                             |          |                            |
|             | Map Reference             |     | 632G5                                               |          |                            |
| SALES PRIC  | CE                        |     |                                                     |          |                            |
|             | Sale Price                | \$  |                                                     |          |                            |
|             | Date of Sale              |     | N/A                                                 |          |                            |
| CLIENT      |                           |     |                                                     |          |                            |
|             | Borrower                  |     | Aegis-Beverwil Holdings Lp                          |          |                            |
|             | Lender/Client             |     | Aegis-Beverwil Holdings Lp                          |          |                            |
| DESCRIPTION | ON OF IMPROVEMENT         |     | 7.tog.o Bovormi Froidingo Ep                        |          |                            |
|             |                           |     |                                                     |          |                            |
|             | Size (Square Feet)        |     | 4,891                                               |          |                            |
|             | Price per Square Foot     | \$  |                                                     |          |                            |
|             | Location                  |     | B;Res;                                              |          |                            |
|             | Age                       |     | 0                                                   |          |                            |
|             | Condition                 |     | <u>C1</u>                                           |          |                            |
|             | Total Rooms               |     | 14                                                  |          |                            |
|             | Bedrooms                  |     | 7                                                   |          |                            |
| ADDDAIGE    | Baths                     |     | 6.2                                                 |          |                            |
| APPRAISER   | (                         |     |                                                     |          |                            |
|             | Appraiser                 |     | MICHAEL E. DODSON, CCREA                            |          |                            |
|             | Date of Appraised Value   |     | 05/26/2019                                          |          |                            |
| VALUE       |                           |     |                                                     |          |                            |
|             | Final Opinion of Value \$ |     | 4,750,000                                           |          |                            |
|             |                           |     | ·                                                   |          |                            |
|             |                           |     |                                                     |          |                            |
|             |                           |     |                                                     |          |                            |
|             |                           |     |                                                     |          |                            |