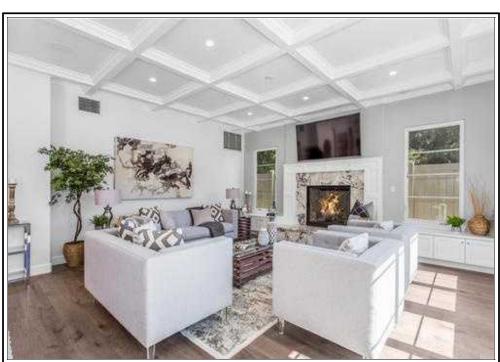

Tax Area: 67

Lot Number: 8

Garage Capacity: 2

Lot Depth: 97

Building Sq Ft: 2,070

Roof Shape: Gable Interior Wall: Plaster

Floor Cover: Hardwood

Pool : Pool

Fireplaces: 1

Total Baths: 3

Full Baths: 3

Equipment : Range Oven, Dishwasher

Sewer: Type Unknown

Last Market Sale:

Recording Date: 06/11/1999

Settle Date: 05/05/1999