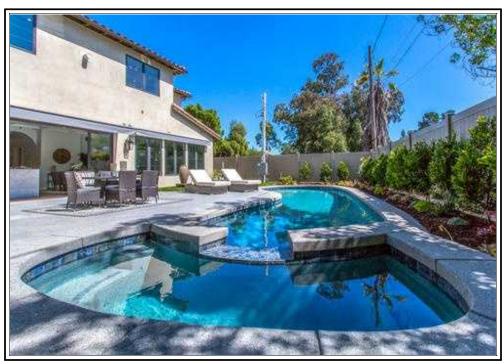

Tax Area: 67

Lot Number: 8

Garage Capacity: 2

Lot Depth: 97

Building Sq Ft: 2,070

Roof Shape: Gable Interior Wall: Plaster

Floor Cover: Hardwood

Pool : Pool