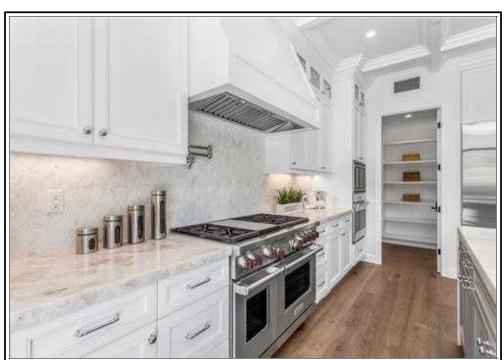

Tax Area: 67

Lot Number: 8

Garage Capacity: 2

Lot Depth: 97

Building Sq Ft: 2,070

Roof Shape: Gable Interior Wall: Plaster

Floor Cover: Hardwood

Pool : Pool

Characteristics:

Lot Frontage: 49

Heat Type: Heated

Lot Sq Ft : 6,235

Garage Type: Parking Avail

Style: Conventional Roof Material: Composition Shingle

Stories: 1

Exterior: Stucco

Total Units: 1

Total Rooms: 6

Bedrooms: 4

Year Built: 1951

Effective Year Built: 1960

Other Impvs: Fence, Addition, Shed

Other Rooms: Utility Room

Price Per Sq Ft: \$265.22