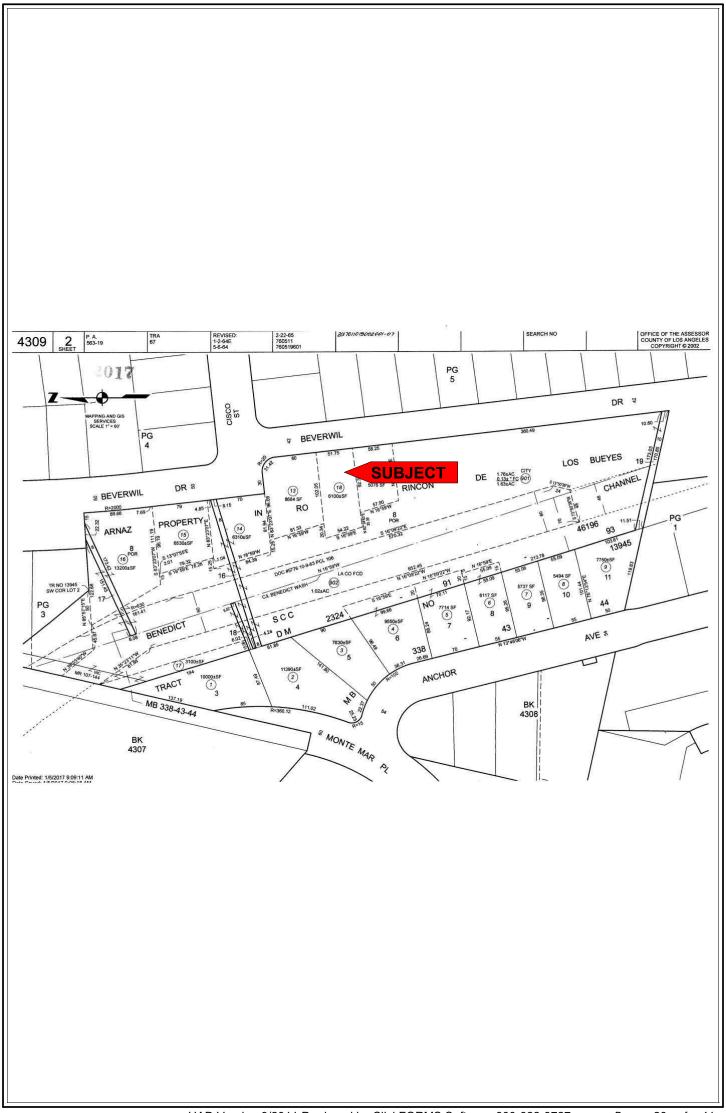

School District: Los Angeles

Census Tract: 2695.00

Carrier Route: C002

Tax Info:

Tax ID: 4309-002-018 Alt APN: 4309-002-011

Tax Year : 2018

Annual Tax: \$16,047

Land Assessment: \$1,320,331 Total Assessment: \$1,320,331

Topography: Rolling/Hilly

Foundation: Raised

Lot Acres : .1431

Lot Shape: IRREGULAR

Legal Description: Arnaz Property Ro Rincon

De Los Bueyes For Desc See Assessor's Maps Por

Lot 8

Assessment Year: 2018