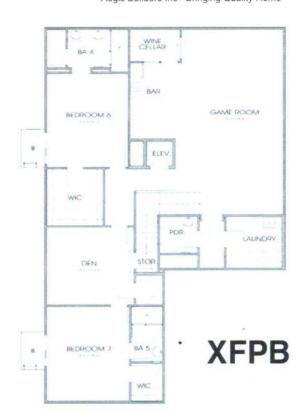

|             |                           |     | HAEL E. DODSON, CCREA                               |          |                            |
|-------------|---------------------------|-----|-----------------------------------------------------|----------|----------------------------|
|             | SUMMAR                    | Y ( | OF SALIENT FEATURES                                 |          | 632G5AEGIS2<br>VERWIL.HOME |
| SUBJECT II  | NFORMATION                |     | Case                                                | EINO. DE | VERWIL.HOINE               |
|             | Subject Address           |     | 2311 Beverwil Dr                                    |          |                            |
|             | Legal Description         |     | ARNAZ PROPERTY RD RINCON DE LOS BUEYES FOR DESC SEE | ASSESSO  | R'S MAPS POR LOT           |
|             | City                      |     | Los Angeles                                         |          |                            |
|             | County                    |     | LOS ANGELES                                         |          |                            |
|             | State                     |     | CA                                                  |          |                            |
|             | Zip Code                  |     | 90034                                               |          |                            |
|             | Census Tract              |     | 2695.00                                             |          |                            |
|             | Map Reference             |     | 632G5                                               |          |                            |
| SALES PRIC  | CE                        |     |                                                     |          |                            |
|             | Sale Price                | \$  |                                                     |          |                            |
|             | Date of Sale              |     | N/A                                                 |          |                            |
| CLIENT      |                           |     |                                                     |          |                            |
|             | Borrower                  |     | Aegis-Beverwil Holdings Lp                          |          |                            |
|             | Lender/Client             |     | Aegis-Beverwil Holdings Lp                          |          |                            |
| DESCRIPTION | ON OF IMPROVEMENT         |     | 7.tog.o Bovormi Froidingo Ep                        |          |                            |
|             |                           |     |                                                     |          |                            |
|             | Size (Square Feet)        |     | 4,891                                               |          |                            |
|             | Price per Square Foot     | \$  |                                                     |          |                            |
|             | Location                  |     | B;Res;                                              |          |                            |
|             | Age                       |     | 0                                                   |          |                            |
|             | Condition                 |     | <u>C1</u>                                           |          |                            |
|             | Total Rooms               |     | 14                                                  |          |                            |
|             | Bedrooms                  |     | 7                                                   |          |                            |
| ADDDAIGE    | Baths                     |     | 6.2                                                 |          |                            |
| APPRAISER   | (                         |     |                                                     |          |                            |
|             | Appraiser                 |     | MICHAEL E. DODSON, CCREA                            |          |                            |
|             | Date of Appraised Value   |     | 05/26/2019                                          |          |                            |
| VALUE       |                           |     |                                                     |          |                            |
|             | Final Opinion of Value \$ |     | 4,750,000                                           |          |                            |
|             |                           |     | ·                                                   |          |                            |
|             |                           |     |                                                     |          |                            |
|             |                           |     |                                                     |          |                            |
|             |                           |     |                                                     |          |                            |