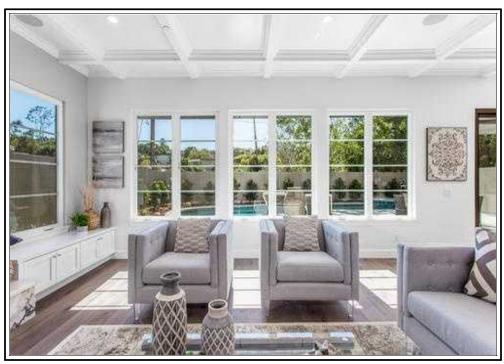

Tax Area: 67

Lot Number: 8

Garage Capacity: 2

Lot Depth: 97

Building Sq Ft: 2,070

Roof Shape: Gable Interior Wall: Plaster

Floor Cover: Hardwood

Pool : Pool

Characteristics:

Lot Frontage: 49

Heat Type: Heated

Lot Sq Ft : 6,235

Garage Type: Parking Avail

Style: Conventional Roof Material: Composition Shingle

Stories: 1

Exterior: Stucco

Total Units: 1

Total Rooms: 6

Bedrooms: 4

Year Built: 1951

Effective Year Built: 1960

Other Impvs: Fence, Addition, Shed

Other Rooms: Utility Room

Price Per Sq Ft: \$265.22