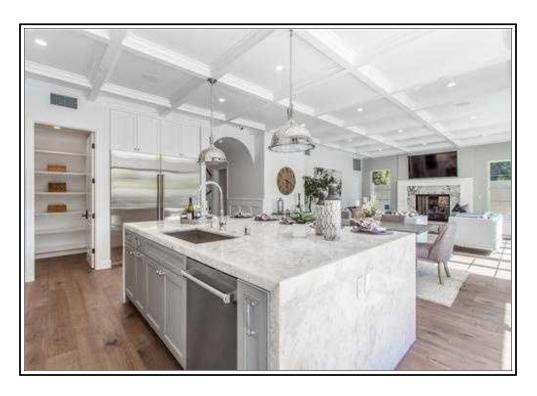

Tax Area: 67

Lot Number: 8

Garage Capacity: 2

Lot Depth: 97

Building Sq Ft: 2,070

Roof Shape: Gable Interior Wall: Plaster

Floor Cover: Hardwood

Pool : Pool

Characteristics:

Lot Frontage: 49

Heat Type: Heated

Lot Sq Ft : 6,235

Garage Type: Parking Avail

Style: Conventional Roof Material: Composition Shingle

Stories: 1

Exterior: Stucco

Total Units: 1

Total Rooms: 6

Bedrooms: 4

Year Built: 1951

Effective Year Built: 1960

Other Impvs: Fence, Addition, Shed

Other Rooms: Utility Room

Price Per Sq Ft: \$265.22