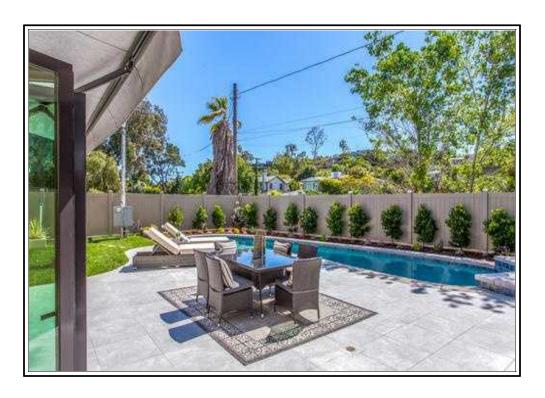

Tax Area: 67

Lot Number: 8

Garage Capacity: 2

Lot Depth: 97

Building Sq Ft: 2,070

Roof Shape: Gable Interior Wall: Plaster

Floor Cover: Hardwood

Pool : Pool