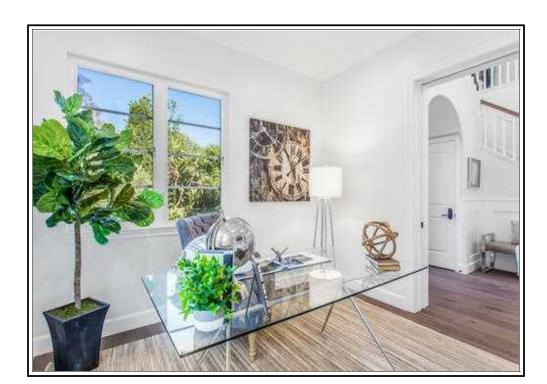

Tax Area: 67

Lot Number: 8

Garage Capacity: 2

Lot Depth: 97

Building Sq Ft: 2,070

Roof Shape: Gable Interior Wall: Plaster

Floor Cover: Hardwood

Pool : Pool

Characteristics:

Lot Frontage: 49

Heat Type: Heated

Lot Sq Ft : 6,235

Garage Type: Parking Avail

Style: Conventional Roof Material: Composition Shingle

Stories: 1

Exterior: Stucco

Total Units: 1

Total Rooms: 6

Bedrooms: 4

Year Built: 1951

Effective Year Built: 1960

Other Impvs: Fence, Addition, Shed

Other Rooms: Utility Room

Price Per Sq Ft: \$265.22