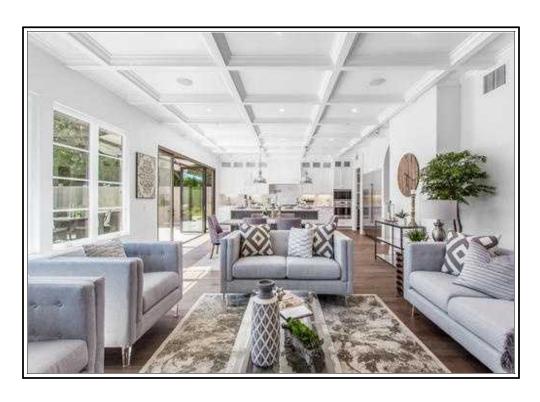

Tax Area: 67

Lot Number: 8

Garage Capacity: 2

Lot Depth: 97

Building Sq Ft: 2,070

Roof Shape: Gable Interior Wall: Plaster

Floor Cover: Hardwood

Pool : Pool

Characteristics:

Lot Frontage: 49

Heat Type: Heated

Lot Sq Ft : 6,235

Garage Type: Parking Avail

Style: Conventional Roof Material: Composition Shingle

Stories: 1

Exterior: Stucco