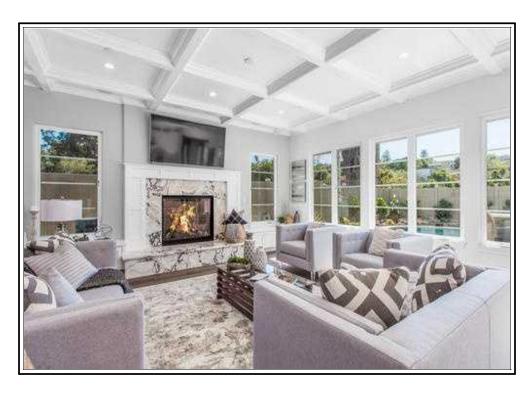

Tax Area: 67

Lot Number: 8

Garage Capacity: 2

Lot Depth: 97

Building Sq Ft: 2,070

Roof Shape: Gable Interior Wall: Plaster

Floor Cover: Hardwood

Pool : Pool

Fireplaces: 1

Total Baths: 3

Full Baths: 3

Equipment : Range Oven, Dishwasher

Sewer: Type Unknown

Last Market Sale:

Recording Date: 06/11/1999

Settle Date: 05/05/1999