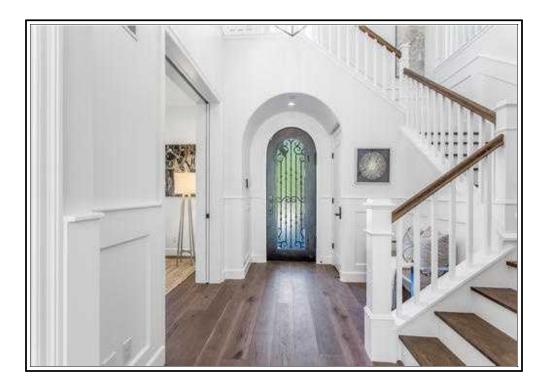

Tax Area: 67

Lot Number: 8

Garage Capacity: 2

Lot Depth: 97

Building Sq Ft: 2,070

Roof Shape: Gable Interior Wall: Plaster

Floor Cover: Hardwood

Pool : Pool

Characteristics:

Lot Frontage: 49

Heat Type: Heated

Lot Sq Ft : 6,235

Garage Type: Parking Avail

Style: Conventional Roof Material: Composition Shingle

Stories: 1

Exterior: Stucco