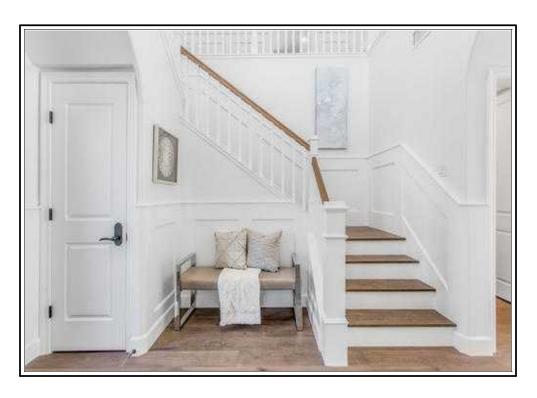

Tax Area: 67

Lot Number: 8

Garage Capacity: 2

Lot Depth: 97

Building Sq Ft: 2,070

Roof Shape: Gable Interior Wall: Plaster

Floor Cover: Hardwood

Pool : Pool

Characteristics:

Lot Frontage: 49

Heat Type: Heated

Lot Sq Ft : 6,235

Garage Type: Parking Avail

Style: Conventional Roof Material: Composition Shingle

Stories: 1

Exterior: Stucco