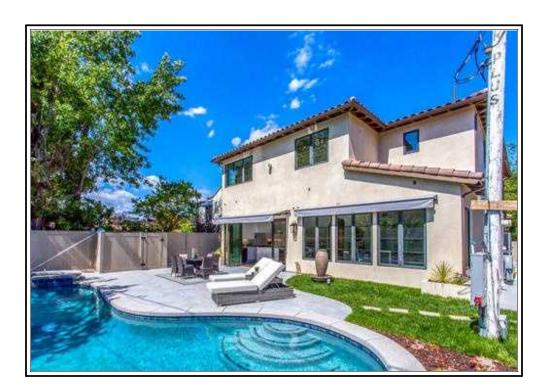

Tax Area: 67

Lot Number: 8

Garage Capacity: 2

Lot Depth: 97

Building Sq Ft: 2,070

Roof Shape: Gable Interior Wall: Plaster

Floor Cover: Hardwood

Pool : Pool