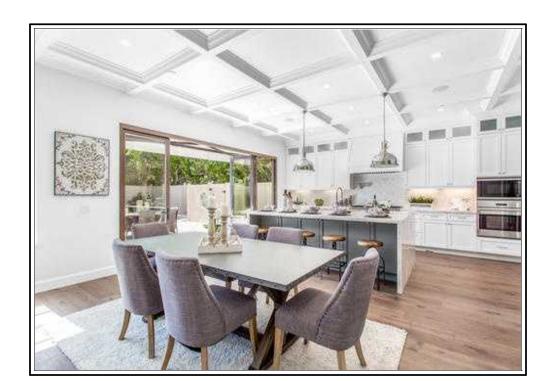

Tax Area: 67

Lot Number: 8

Garage Capacity: 2

Lot Depth: 97

Building Sq Ft: 2,070

Roof Shape: Gable Interior Wall: Plaster

Floor Cover: Hardwood

Pool : Pool

Characteristics:

Lot Frontage: 49

Heat Type: Heated

Lot Sq Ft : 6,235

Garage Type: Parking Avail

Style: Conventional Roof Material: Composition Shingle

Stories: 1

Exterior: Stucco

Total Units: 1

Total Rooms: 6

Bedrooms: 4

Year Built: 1951

Effective Year Built: 1960

Other Impvs: Fence, Addition, Shed

Other Rooms: Utility Room

Price Per Sq Ft: \$265.22