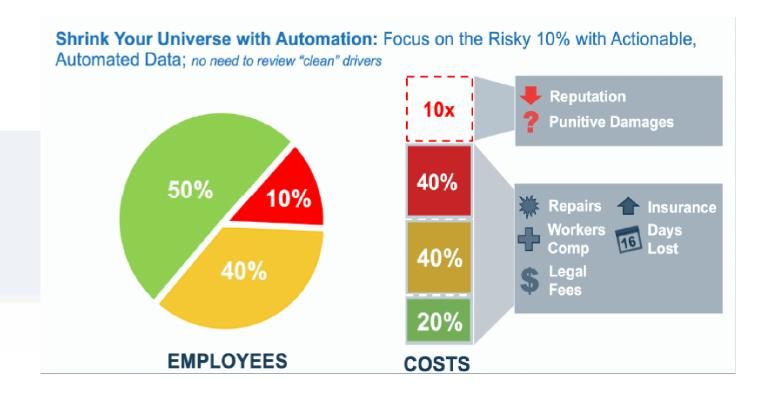

to ensure a consistent.
- Ability to lower expense ratio by using platform that is easy to navigate with real-time results.
- Corporate and individual locations data.
- 24/7 driver MVR activity notification email to agency and franchisee.
- Enable retention and attract qualified drivers in a competitive market.
- In house full training and support.







# The Carlos Capdevila Agency Difference











# Why SambaSafety?

#### THE DATA TELLS US









### **OUR CUSTOMERS TELL US**

**73**% SUCCESS INTERVENTION RATE













# **Business Impacts**







**Company Safety** 

**Community Safety** 

Regulation

Fines and Penalties

**Negative Press Lost** 

Revenue Lower

**Market Share** 

Recruitment

Litigation and

Damages Insurance

Cost Crash and Claims

**Cost Retention** 



## **CCA Platform Demo**

#### **Screen Shots**





## **CCA Platform Demo**

### **Screen Shots**



### **CCA Platform Demo**

### **Screen Shots**