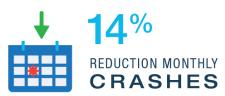

#### THE DATA TELLS US

### **OUR CUSTOMERS TELL US**

**73**% SUCCESS INTERVENTION RATE