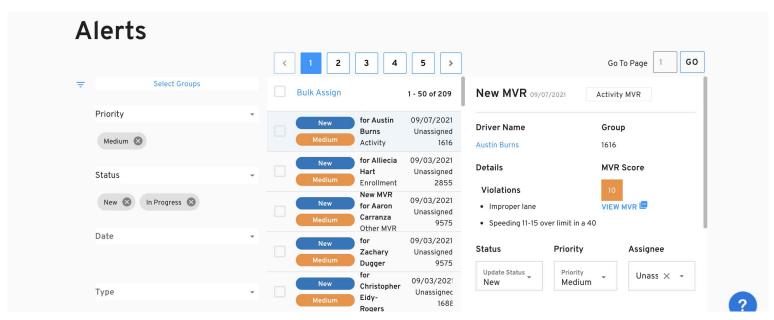

atio by using platform that is easy to navigate with real-time results.
- Corporate and individual locations data.
- 24/7 driver MVR activity notification email to agency and franchisee.
- Enable retention and attract qualified drivers in a competitive market.
- In house full training and support.







# The Carlos Capdevila Agency Difference











# Why SambaSafety?

#### THE DATA TELLS US









### **OUR CUSTOMERS TELL US**

**73**% SUCCESS INTERVENTION RATE













# **Business Impacts**







**Company Safety** 

**Community Safety** 

Regulation

Fines and Penalties

**Negative Press Lost** 

Revenue Lower

**Market Share** 

Recruitment

Litigation and

Damages Insurance

Cost Crash and Claims

**Cost Retention** 



## **CCA Platform Demo**

#### **Screen Shots**





## **CCA Platform Demo**

### **Screen Shots**



### **CCA Platform Demo**

### **Screen Shots**