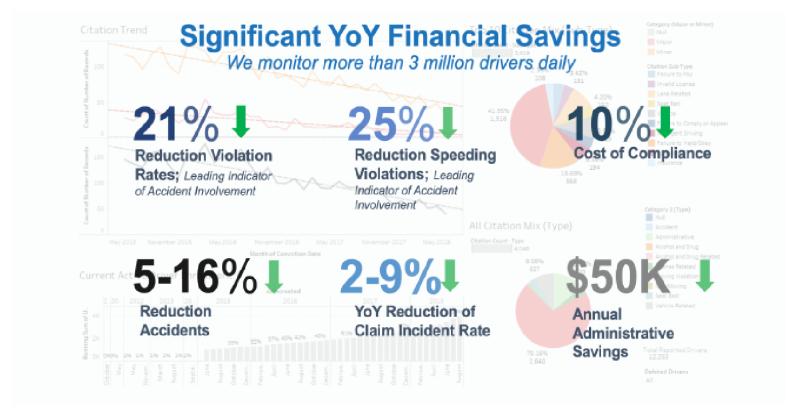

#### THE DATA TELLS US

### **OUR CUSTOMERS TELL US**

**73**% SUCCESS INTERVENTION RATE