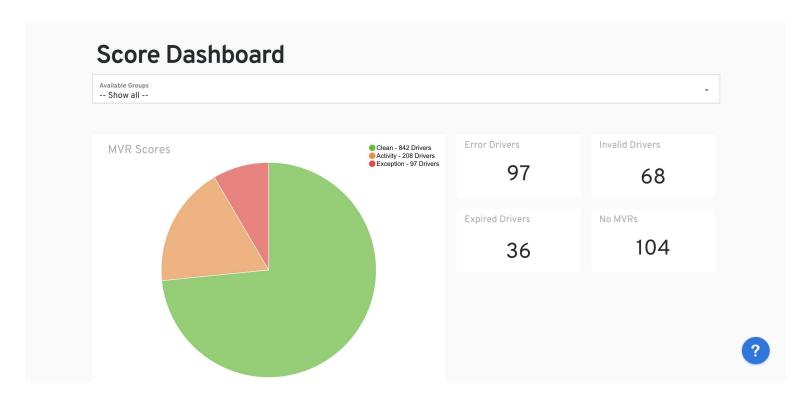

ratio by using platform that is easy to navigate with real-time results.
- Corporate and individual locations data.
- 24/7 driver MVR activity notification email to agency and franchisee.
- Enable retention and attract qualified drivers in a competitive market.
- In house full training and support.







# The Carlos Capdevila Agency Difference











# Why SambaSafety?

#### THE DATA TELLS US









### **OUR CUSTOMERS TELL US**

**73**% SUCCESS INTERVENTION RATE













# **Business Impacts**







**Company Safety** 

**Community Safety** 

Regulation

Fines and Penalties

**Negative Press Lost** 

Revenue Lower

**Market Share** 

Recruitment

Litigation and

Damages Insurance

Cost Crash and Claims

**Cost Retention** 



## **CCA Platform Demo**

#### **Screen Shots**





## **CCA Platform Demo**

### **Screen Shots**



### **CCA Platform Demo**

### **Screen Shots**