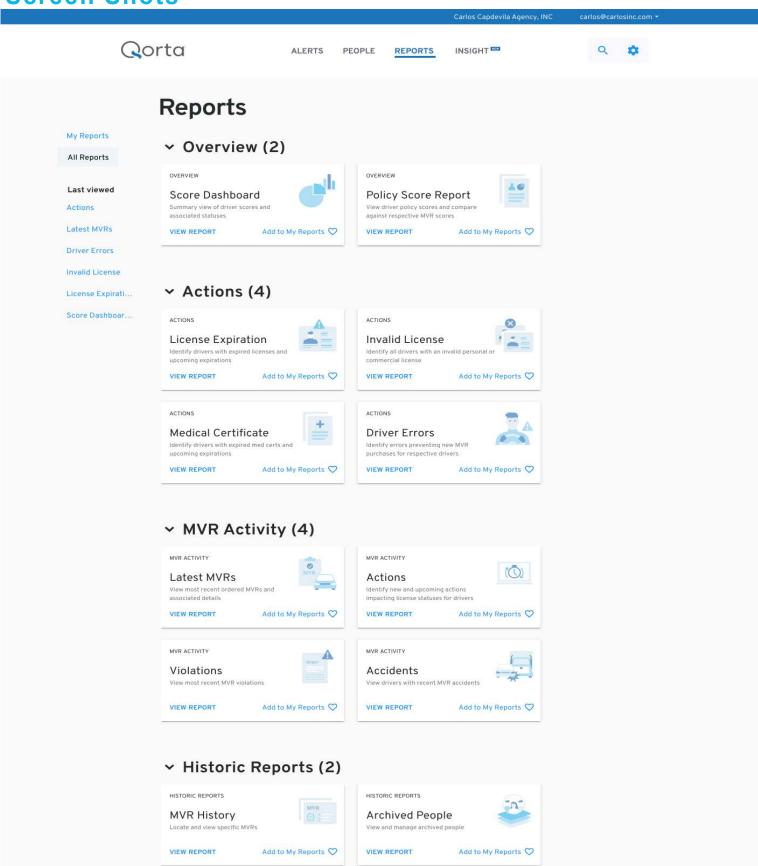

cations data.
- 24/7 driver MVR activity notification email to agency and franchisee.
- Enable retention and attract qualified drivers in a competitive market.
- In house full training and support.







# The Carlos Capdevila Agency Difference











# Why SambaSafety?

#### THE DATA TELLS US









### **OUR CUSTOMERS TELL US**

**73**% SUCCESS INTERVENTION RATE













# **Business Impacts**







**Company Safety** 

**Community Safety** 

Regulation

Fines and Penalties

**Negative Press Lost** 

Revenue Lower

**Market Share** 

Recruitment

Litigation and

Damages Insurance

Cost Crash and Claims

**Cost Retention** 



## **CCA Platform Demo**

#### **Screen Shots**





## **CCA Platform Demo**

### **Screen Shots**



### **CCA Platform Demo**

### **Screen Shots**