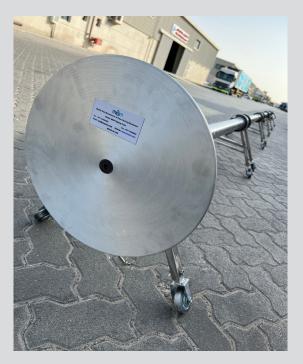

## General Information

Pigging Pole is made specifically for pipeline pigging. To launch the Pig, it is easily seated because of the front mounted ram on the pole which does not cause any damage, and to retrieve the Pig we attached a hook on the other end. The poles and accessories are safe to use because they are made from high strength aluminium which will not create any spark.

- Size Range: 6" to 56".
- Adjustable length and height.
- Wheeled dolly to increase stability.
- Durable high strength aluminium.
- 360° rotation.