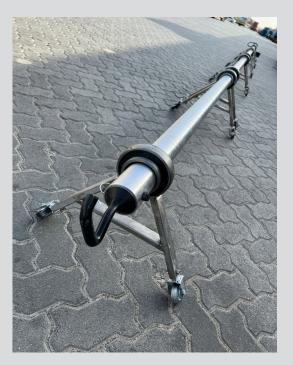

## General Information

Pigging Pole is made specifically for pipeline pigging. To launch the Pig, it is easily seated because of the front mounted ram on the pole which does not cause any damage, and to retrieve the Pig we attached a hook on the other end. The poles and accessories are safe to use because they are made from high strength aluminium which will not create any spark.

- Size Range: 6" to 56".
- Adjustable length and height.
- Wheeled dolly to increase stability.
- Durable high strength aluminium.
- 360° rotation.