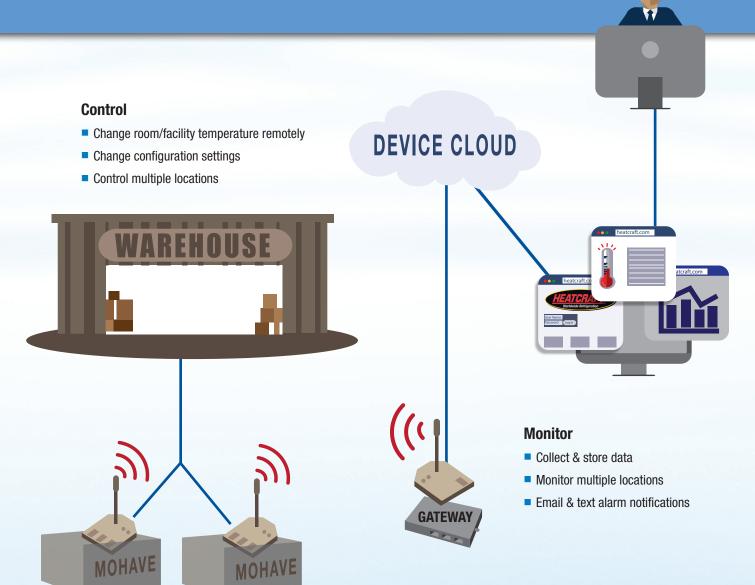

#### **Monitor & Control Your System Remotely**

- Control room/facility temperature remotely
- Real-time 24/7 remote monitoring & control via internet
- Email & text alarm notifications
- Alarm codes quickly identify system issues
- Manage multiple locations with one account
- Collect & store system data

## **Improve Refrigeration Space Efficiency**

The Mohave RRC allows you to remotely address issues that may traditionally require a service call. Avoiding just one service call can justify the cost of the Mohave RRC. This internet-based remote monitoring and control solution empowers you to keep an eye on your refrigeration system from any web browser, anywhere in the world. That means peace of mind while ensuring the integrity of your stored product.

The Mohave RRC can send a text or email alert in the case of a refrigeration system alarm. Once this alert is received, you can log into the system remotely and address the issue directly. The control continuously logs and displays critical system data, allowing you to retrieve data detailing the system performance 24/7/365.