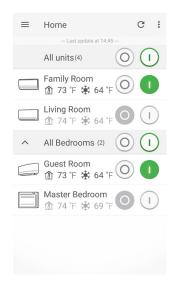

## DAIKIN COMFORT CONTROL APP SCREEN SHOTS

Control individual units or groups of units conveniently

Set a schedule matching your lifestyle

Select mode of operation and temperature setting

Select Fan mode only when cooling or heating is not necessary