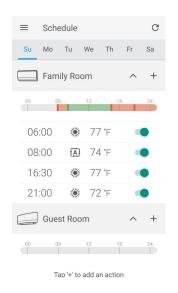

## DAIKIN COMFORT CONTROL APP SCREEN SHOTS

Control individual units or groups of units conveniently

Set a schedule matching your lifestyle

Select mode of operation and temperature setting

Select Fan mode only when cooling or heating is not necessary

Your Daikin system will continually work to dry the air without affecting the temperature in the space

**Schedule** Adjust or set a schedule remotely