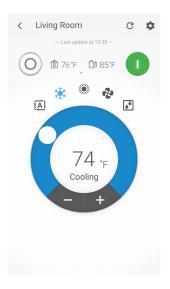

## DAIKIN COMFORT CONTROL APP SCREEN SHOTS

Control individual units or groups of units conveniently

Set a schedule matching your lifestyle

Select mode of operation and temperature setting

Select Fan mode only when cooling or heating is not necessary

## FUNCTIONS ACCESSIBLE VIA THE DAIKIN COMFORT CONTROL APP

AUTO MODE

Your Daikin system will change between cooling or heating to maintain the desired temperature range.

FAN MODE The indoor unit fan will run to circulate the air in the space without cooling or heating

Heating Mode

Your Daikin system will only run in heating mode to maintain the desired heating temperature

Cooling Mode

Your Daikin system will only run in cooling mode to maintain the desired cooling temperature