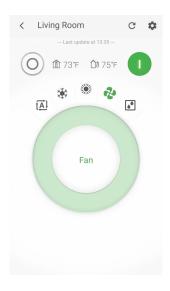

## DAIKIN COMFORT CONTROL APP SCREEN SHOTS

Control individual units or groups of units conveniently

Set a schedule matching your lifestyle

Select mode of operation and temperature setting

Select Fan mode only when cooling or heating is not necessary

## FUNCTIONS ACCESSIBLE VIA THE DAIKIN COMFORT CONTROL APP

AUTO MODE

Your Daikin system will change between cooling or heating to maintain the desired temperature range.

FAN MODE The indoor unit fan will run to circulate the air in the space without cooling or heating

Heating Mode

Your Daikin system will only run in heating mode to maintain the desired heating temperature

Cooling Mode

Your Daikin system will only run in cooling mode to maintain the desired cooling temperature

Your Daikin system will continually work to dry the air without affecting the temperature in the space

**Schedule** Adjust or set a schedule remotely