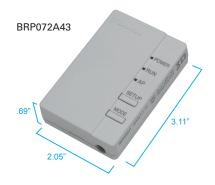

### **EASY INSTALLATION**

It is necessary to install a Wireless Interface Adapter on the indoor unit of the system. WPS (Wireless Protected Setup) functionality of the adapter allows for quick setup; once the app is launched and the user registers and logs in, the app will find all connected units within the network. See below list of approved units.

App functionality requires that a **BRP072A43** wireless Interface Adapter be connected to an approved Daikin system.