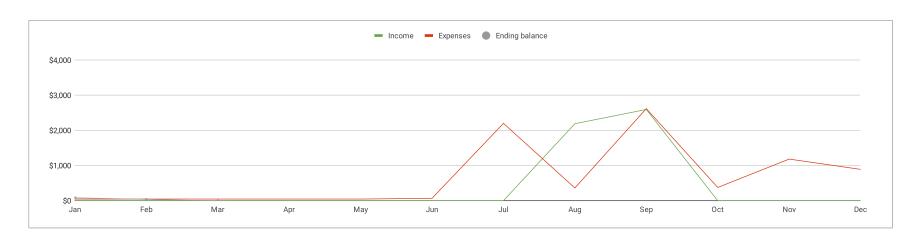

## **Summary**

|                   | Jan   | Feb   | Mar   | Apr   | May    | Jun    | Jul      | Aug     | Sep     | Oct    | Nov      | Dec      | Total    | Average |
|-------------------|-------|-------|-------|-------|--------|--------|----------|---------|---------|--------|----------|----------|----------|---------|
| Income            | \$0   | \$0   | \$0   | \$0   | \$0    | \$0    | \$0      | \$2,191 | \$2,596 | \$0    | \$0      | \$0      | \$4,787  | \$2,393 |
| Expenses          | \$46  | \$46  | \$46  | \$46  | \$46   | \$68   | \$2,201  | \$361   | \$2,620 | \$376  | \$1,184  | \$891    | \$7,929  | \$661   |
| Net savings [1]   | -\$46 | -\$46 | -\$46 | -\$46 | -\$46  | -\$68  | -\$2,201 | \$1,829 | -\$24   | -\$376 | -\$1,184 | -\$891   | -\$3,142 | \$1,829 |
| Ending balance [2 | \$82  | \$36  | -\$9  | -\$55 | -\$101 | -\$169 | -\$2,370 | -\$540  | -\$564  | -\$939 | -\$2,123 | -\$3,014 |          | \$59    |