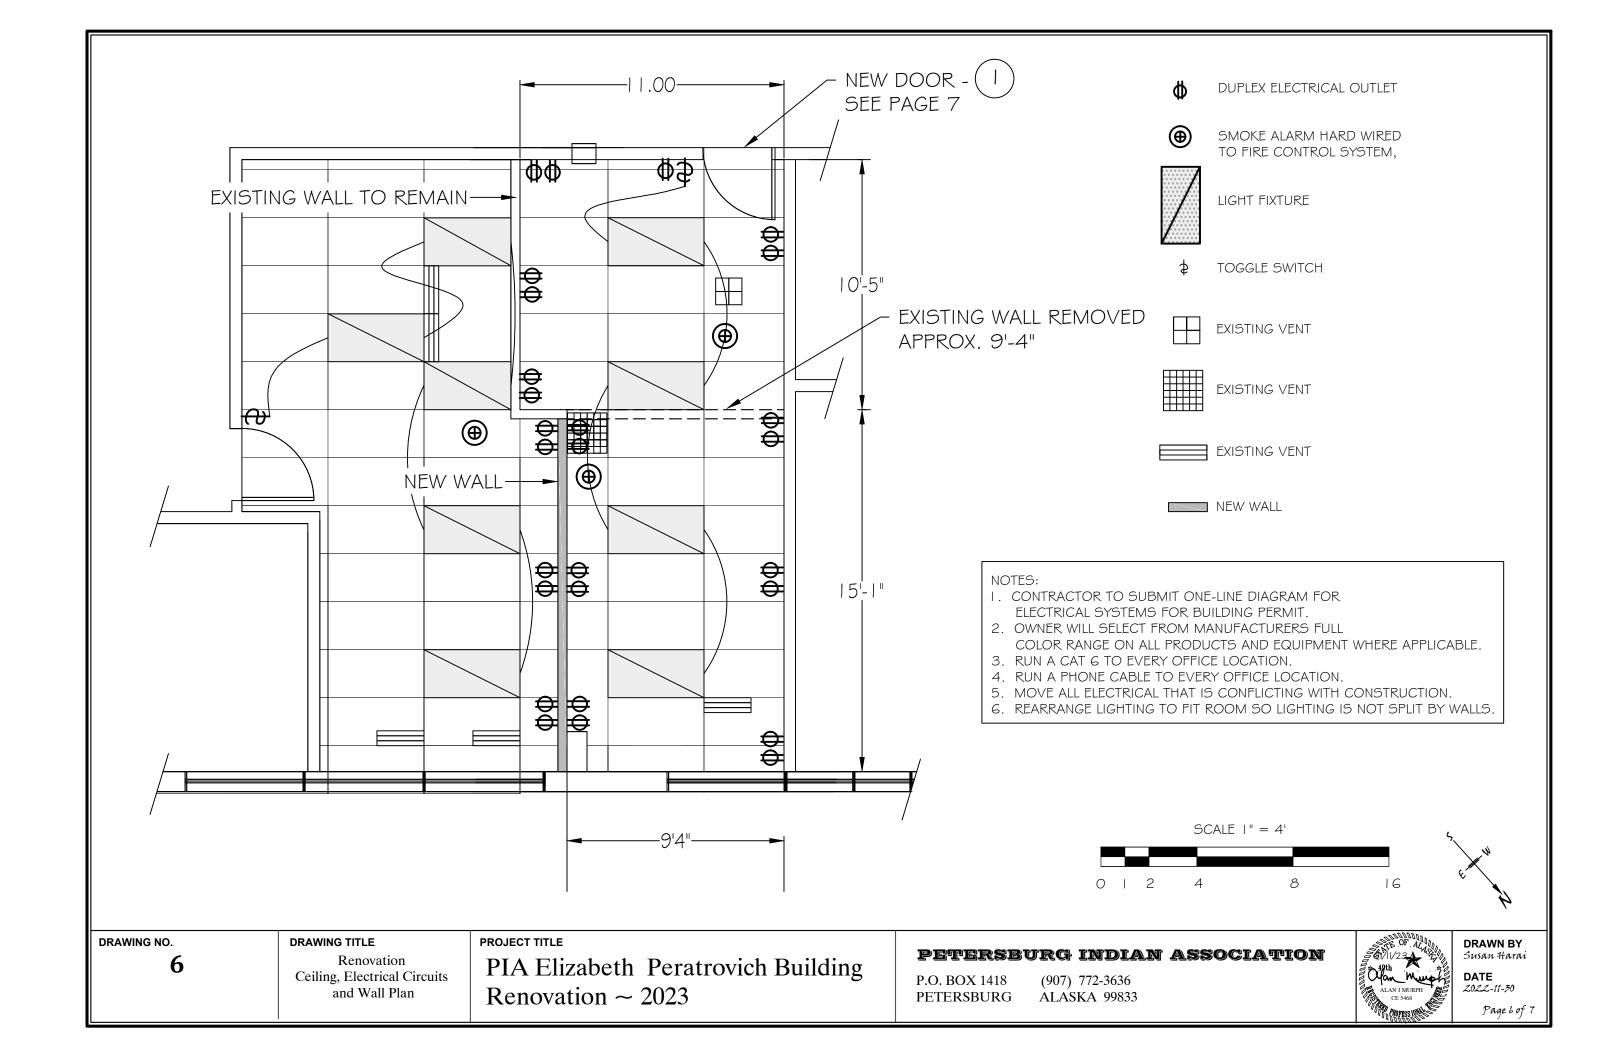

### PROJECT MATERIALS

WALL STUD & CHANNEL - GALVANIZED STEEL, 20 GAGE MINIMUM

WALL BOARD - 1/8" FIRE RATED GYPSUM BOARD

DOOR - SIZE AND HEIGHT - 36" X 80"

- KNOCK DOWN METAL FRAME (16 GAUGE)
- SOLID CORE ROTARY NATURAL BIRCH DOOR (1.75" THICK)
- STANLEY 4.5" X 4.5" US26D (SATIN CHROME) HINGES
- BEST 7KC37ABDS3 STANDARD DUTY INTERCHANGEABLE CORE ENTRY LEVER LOCK
- US26D (SATIN CHROME), VERIFY KEY CORE TO WORK WITH P.I.A. KEY SYSTEM
- DOOR SILENCERS
- DOOR BUMPER NATIONAL HARDWARE MPB9050 COMMERCIAL GRADE CONCAVE WALL DOORSTOP

#### DOOR SCHEDULE

| DOOR NO. | COMMENTS                                                                                                |
|----------|---------------------------------------------------------------------------------------------------------|
|          | USE STANDARD DOOR AS LISTED IN PROJECT MATERIALS ABOVE INSTALL WITHIN SIX INCHES INSIDE OF WALL CORNER. |

WALL TYPICAL

DRAWING NO.

7

DRAWING TITLE

Door Schedule Wall Typical PROJECT TITL

PIA Elizabeth Peratrovich Building Renovation ~ 2023

PETERSBURG INDIAN ASSOCIATION

P.O. BOX 1418 (907) 772-3636 PETERSBURG ALASKA 99833