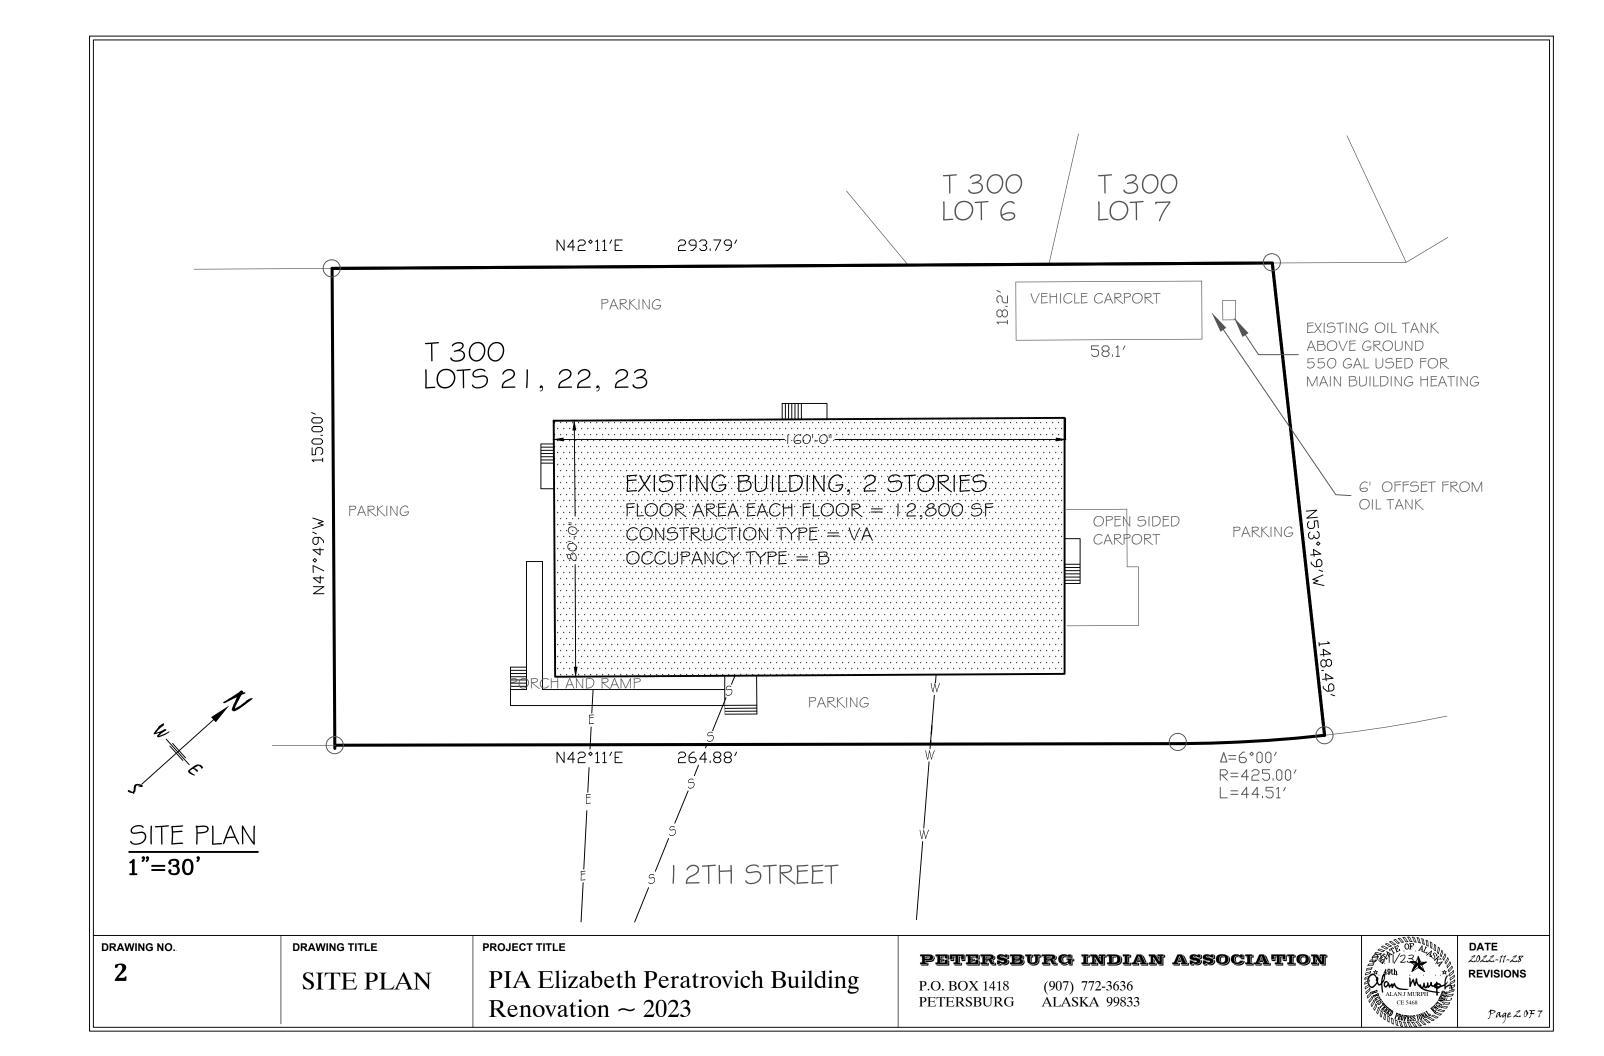

# **CONSTRUCTION PROJECT** PIA BUILDING RENOVATION ~ 2023

| PROJECT SUMMARY- REMODEL TWO EXISTING                                                                                                                                                                                                                                                                                                |                                | BUILDING CODE SUMMARY                     |                                                                       |                  |
|--------------------------------------------------------------------------------------------------------------------------------------------------------------------------------------------------------------------------------------------------------------------------------------------------------------------------------------|--------------------------------|-------------------------------------------|-----------------------------------------------------------------------|------------------|
| RO                                                                                                                                                                                                                                                                                                                                   | OMS ON THE SECOND FLOOR        | INTERNATIONAL BUILDING CODE SUMMARY 202 I |                                                                       |                  |
| PROJECT DESCRIPTION: An existing wall will be removed and a new wall constructed. Electrical outlets will be removed and installed. Lighting and switches will be removed, rerouted, and installed. Telephone lines will be installed. A door will be removed and a new door installed. The Rooms will be painted and carpet placed. |                                | OCCUPANCY<br>CLASSIFICATION               | B - OFFICES                                                           | IBC 304.1        |
|                                                                                                                                                                                                                                                                                                                                      |                                |                                           |                                                                       |                  |
|                                                                                                                                                                                                                                                                                                                                      |                                | BUILDING TYPE                             | II-B (PORTION HAS AUTOMATIC SPRINKLER SYSTEM SEE PAGE 3 FOR LOCATION) | IBC TABLE 503    |
| IND                                                                                                                                                                                                                                                                                                                                  | EX OF SHEETS                   | BUILDING                                  | 12,800 SF/ 2 STORY (EXISTING)                                         | IBC TABLE 503    |
| SHEET<br>NO.                                                                                                                                                                                                                                                                                                                         | DESCRIPTION                    | AREA/HEIGHT                               | 23,000 SF/ 3 STORY (ALLOWABLE)                                        |                  |
| ١.                                                                                                                                                                                                                                                                                                                                   | TITLE SHEET                    |                                           |                                                                       |                  |
| 2.                                                                                                                                                                                                                                                                                                                                   | SITE PLAN                      | EGRESS                                    | EXIT ACCESS TRAVEL DISTANCE<br>= 200' LIMIT                           | IBC TABLE 1016.2 |
| 3.                                                                                                                                                                                                                                                                                                                                   | EXISTING 1ST FLOOR PLAN VIEW   |                                           |                                                                       |                  |
| 4.                                                                                                                                                                                                                                                                                                                                   | EXISTING 2ND FLOOR PLAN VIEW   |                                           | COMMON PATH OF EGRESS TRAVEL                                          | IBC 1014.3       |
| 5.                                                                                                                                                                                                                                                                                                                                   | RENOVATION                     |                                           | = 75' LIMIT                                                           |                  |
| 6.                                                                                                                                                                                                                                                                                                                                   | LIGHTING AND ELECTRICAL PLAN   |                                           | DEAD END CORRIDOR = 20' LIMIT                                         | IBC 1018.4       |
| 7.                                                                                                                                                                                                                                                                                                                                   | WALL TYPICAL AND DOOR SCHEDULE |                                           | CORRIDOR WIDTH = 44" MINIMUM                                          | IBC 1018.2       |