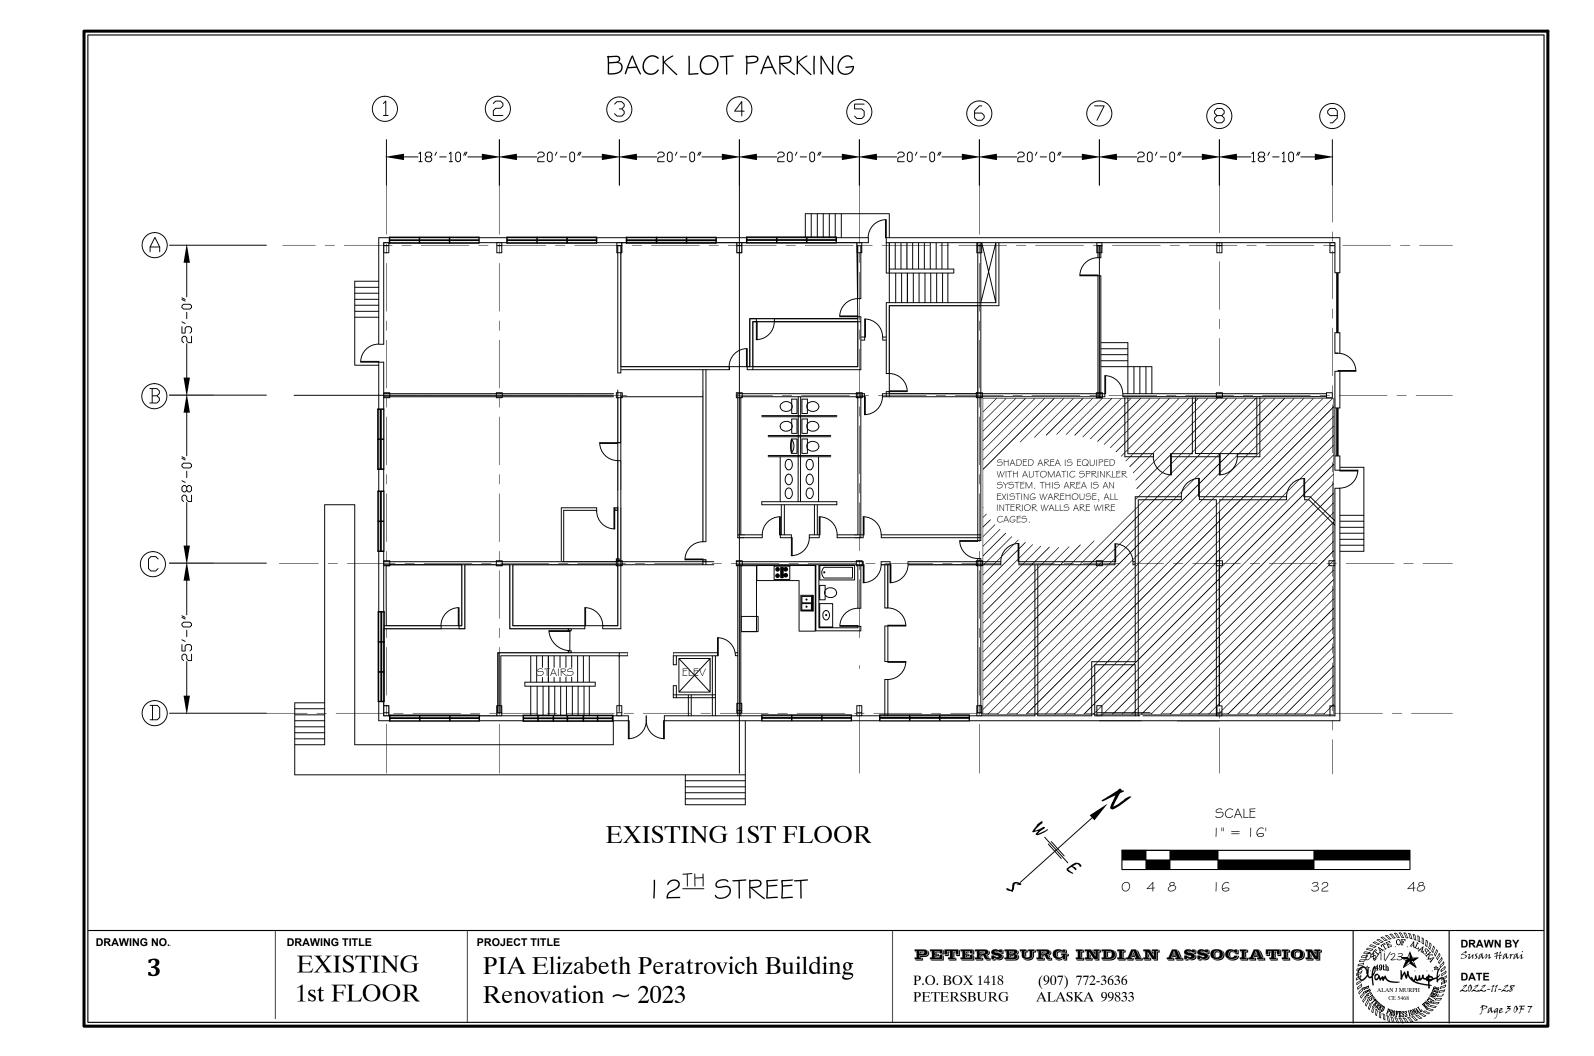

## PETERSBURG INDIAN ASSOCIATION

P.O. BOX 1418 PETERSBURG, ALASKA 99833

(907) 772-3636

LEGEND

EXISTING EMERGENCY LIGHT

EXISTING LIGHTED EXIT SIGN

RENOVATION

PROJECT DESCRIPTION: The project will be the renovation of two existing rooms making one of the rooms larger. In general an existing wall will be removed and a new wall will be constructed. The electrical outlets will have to be removed and new installed. Lighting and switches will have to be removed and new ones installed. Telephone lines will be rerouted. A new door will be installed. Rooms will be painted and carpet will be placed.