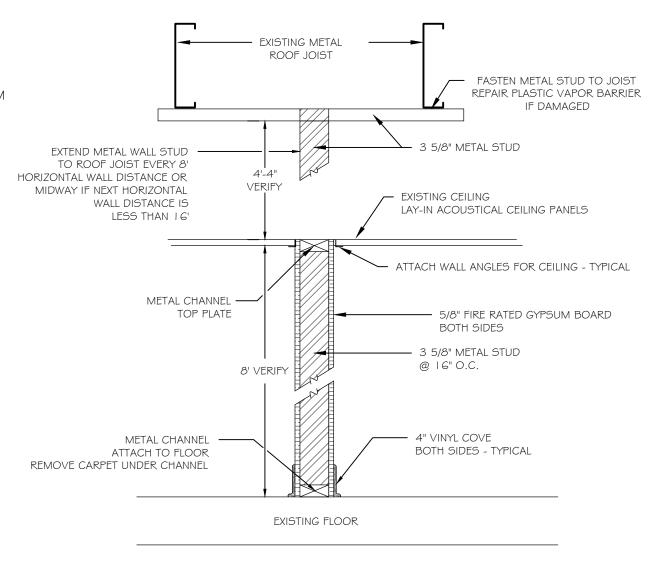

### PROJECT MATERIALS

WALL STUD & CHANNEL - GALVANIZED STEEL, 20 GAGE MINIMUM

WALL BOARD - 1/8" FIRE RATED GYPSUM BOARD

DOOR - SIZE AND HEIGHT - 36" X 80"

- KNOCK DOWN METAL FRAME (16 GAUGE)
- SOLID CORE ROTARY NATURAL BIRCH DOOR (1.75" THICK)
- STANLEY 4.5" X 4.5" US26D (SATIN CHROME) HINGES
- BEST 7KC37ABDS3 STANDARD DUTY INTERCHANGEABLE CORE ENTRY LEVER LOCK
- US26D (SATIN CHROME), VERIFY KEY CORE TO WORK WITH P.I.A. KEY SYSTEM
- DOOR SILENCERS
- DOOR BUMPER NATIONAL HARDWARE MPB9050 COMMERCIAL GRADE CONCAVE WALL DOORSTOP

#### DOOR SCHEDULE

| DOOR NO. | COMMENTS                                                                                                |
|----------|---------------------------------------------------------------------------------------------------------|
|          | USE STANDARD DOOR AS LISTED IN PROJECT MATERIALS ABOVE INSTALL WITHIN SIX INCHES INSIDE OF WALL CORNER. |

WALL TYPICAL

DRAWING NO.

7

DRAWING TITLE

Door Schedule Wall Typical PROJECT TITL

PIA Elizabeth Peratrovich Building Renovation ~ 2023

PETERSBURG INDIAN ASSOCIATION

P.O. BOX 1418 (907) 772-3636 PETERSBURG ALASKA 99833