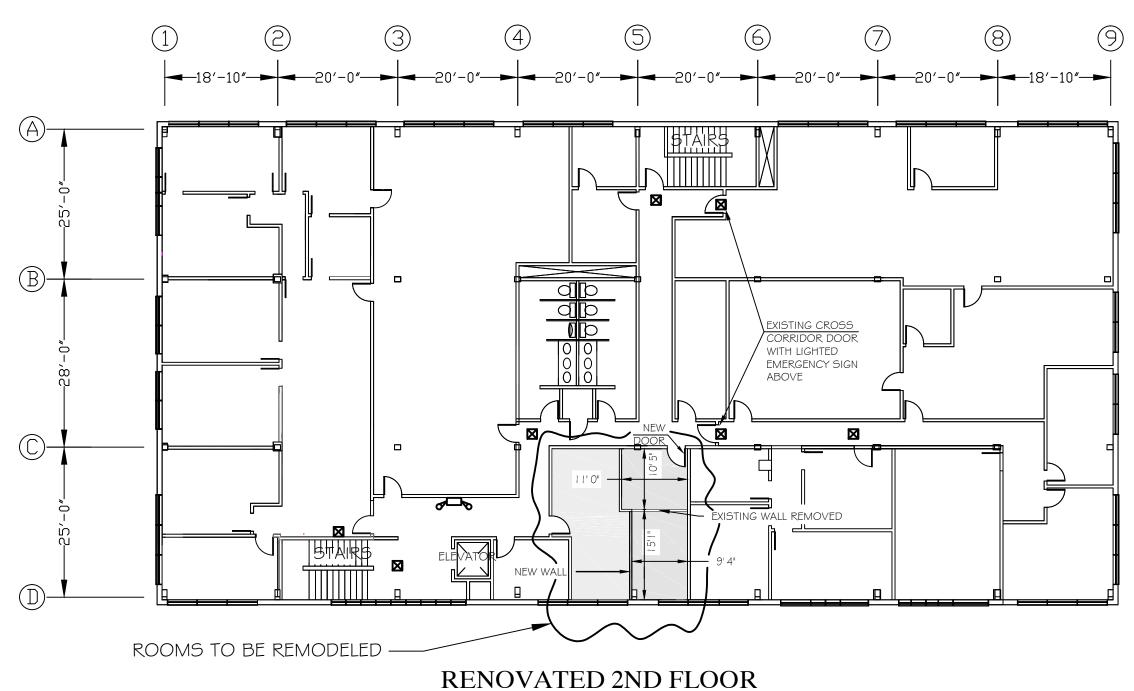

## PETERSBURG INDIAN ASSOCIATION

P.O. BOX 1418 PETERSBURG, ALASKA 99833

(907) 772-3636

LEGEND

EXISTING EMERGENCY LIGHT

EXISTING LIGHTED EXIT SIGN

RENOVATION

PROJECT DESCRIPTION: The project will be the renovation of two existing rooms making one of the rooms larger. In general an existing wall will be removed and a new wall will be constructed. The electrical outlets will have to be removed and new installed. Lighting and switches will have to be removed and new ones installed. Telephone lines will be rerouted. A new door will be installed. Rooms will be painted and carpet will be placed.

### PROJECT MATERIALS

WALL STUD & CHANNEL - GALVANIZED STEEL, 20 GAGE MINIMUM

WALL BOARD - 1/8" FIRE RATED GYPSUM BOARD

DOOR - SIZE AND HEIGHT - 36" X 80"

- KNOCK DOWN METAL FRAME (16 GAUGE)
- SOLID CORE ROTARY NATURAL BIRCH DOOR (1.75" THICK)
- STANLEY 4.5" X 4.5" US26D (SATIN CHROME) HINGES
- BEST 7KC37ABDS3 STANDARD DUTY INTERCHANGEABLE CORE ENTRY LEVER LOCK
- US26D (SATIN CHROME), VERIFY KEY CORE TO WORK WITH P.I.A. KEY SYSTEM
- DOOR SILENCERS
- DOOR BUMPER NATIONAL HARDWARE MPB9050 COMMERCIAL GRADE CONCAVE WALL DOORSTOP