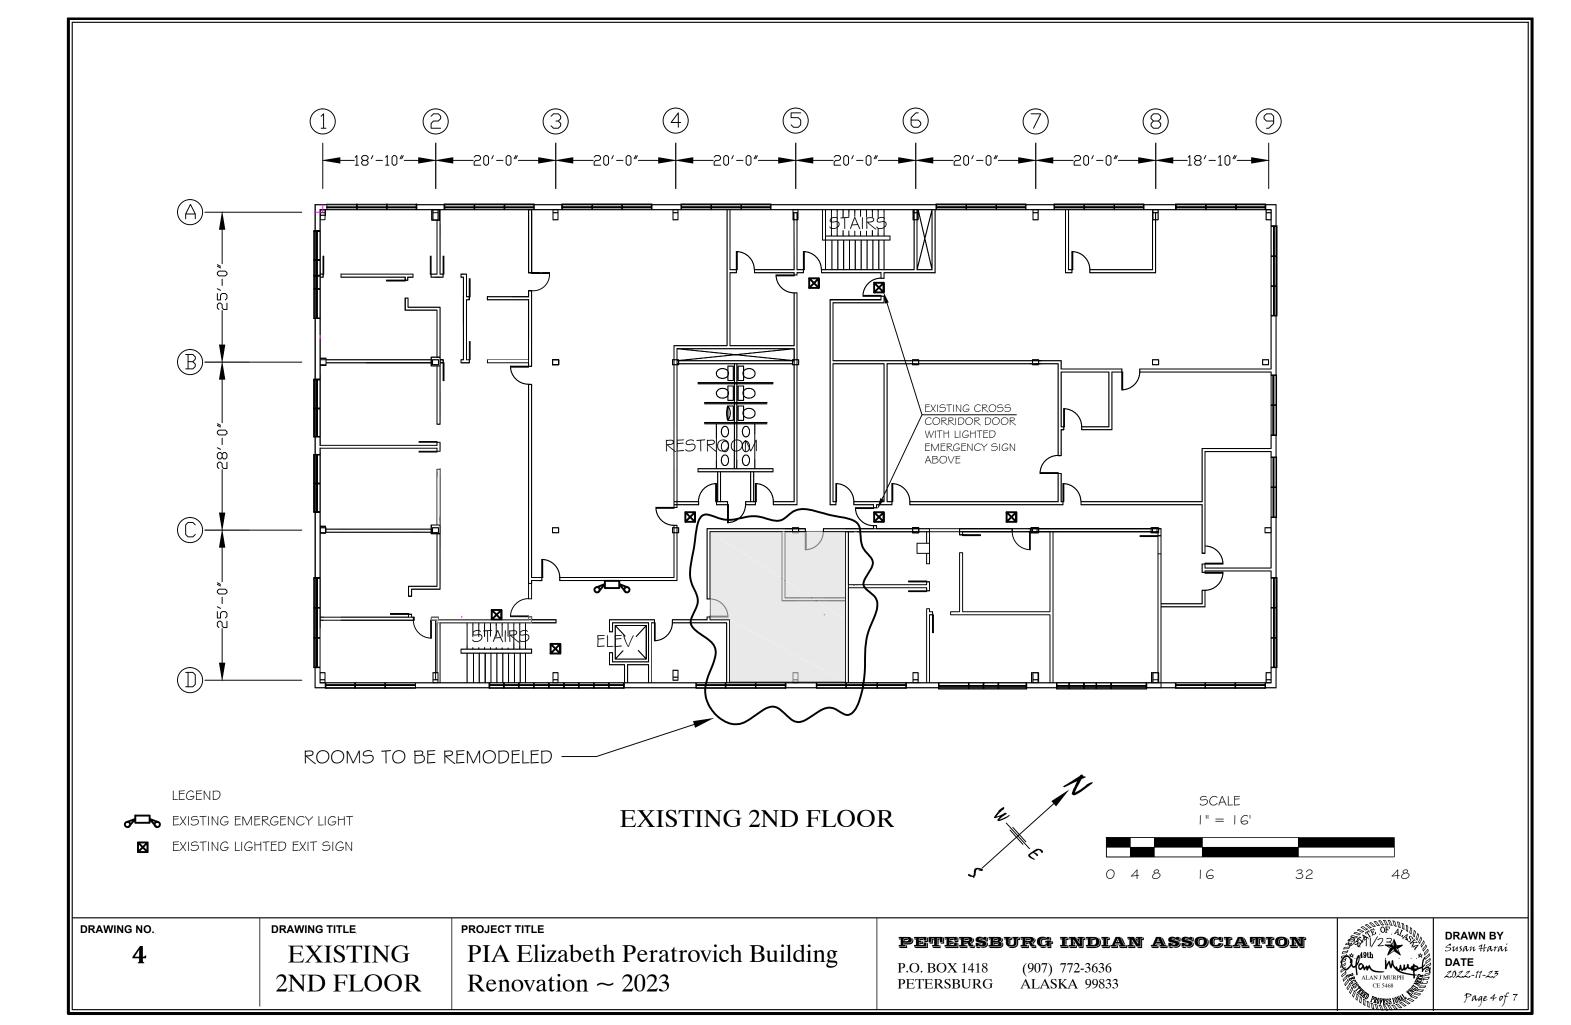

DRAWING NO.

5

DRAWING TITLE

**EXISTING** 2ND FLOOR PROJECT TITLE

PIA Elizabeth Peratrovich Building Renovation ~ 2023

## PETERSBURG INDIAN ASSOCIATION

P.O. BOX 1418 PETERSBURG, ALASKA 99833

(907) 772-3636

LEGEND

EXISTING EMERGENCY LIGHT

EXISTING LIGHTED EXIT SIGN

RENOVATION

PROJECT DESCRIPTION: The project will be the renovation of two existing rooms making one of the rooms larger. In general an existing wall will be removed and a new wall will be constructed. The electrical outlets will have to be removed and new installed. Lighting and switches will have to be removed and new ones installed. Telephone lines will be rerouted. A new door will be installed. Rooms will be painted and carpet will be placed.