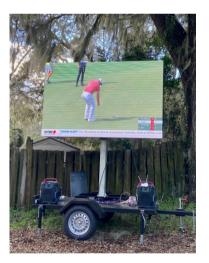

## Towable. Portable. Unbelievable! Mobile LED Screens

## Specs:

Diagonal Screen Size: 120 inches

Vertical Screen Size: 63 inches

Horizontal Screen Size: 101 inches

Trailer Length: 97 inches

Trailer Length: 168 inches (14 ft), with tongue

Trailer Width: 47 inches

## **Features:**

120V/20AMP-3 Prong Power Source

P3 Pixel Pitch, HD Technology

Anti-Glare Screen

Streaming and Wifi-Enabled

Able to display static photos, PowerPoints, movies, mirror computer screens or live broadcasts