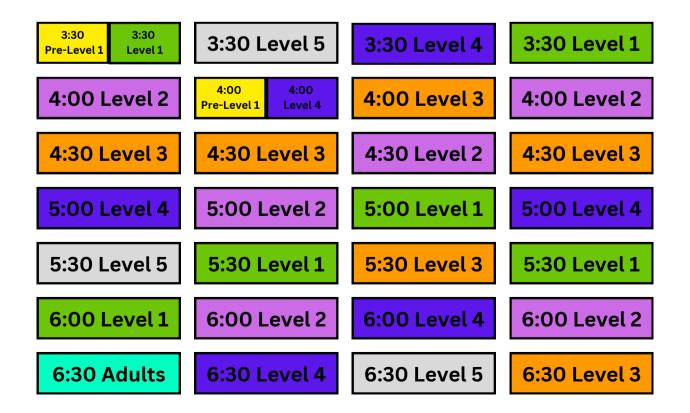

## Weekly Schedule

Skichez

**MUSIC STUDIO** 

Monday Tuesday Nednesday Thursday

9:00 Level 1

9:30 Level 2

10:00 Level 3

10:30 Level 4

11:00 Level 5

11:30 Level 6

**12:00 Adults** 