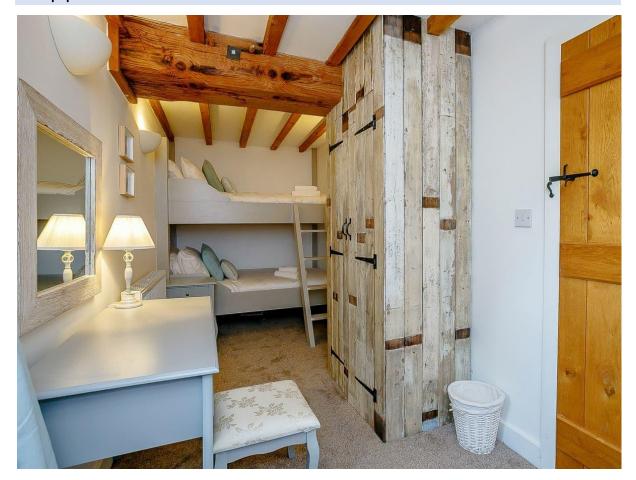

# <u>Hopper</u>

- o Bunk bed set up only
- o Beds are slightly larger than singles
- o Can fit a cot
- o NO ensuite