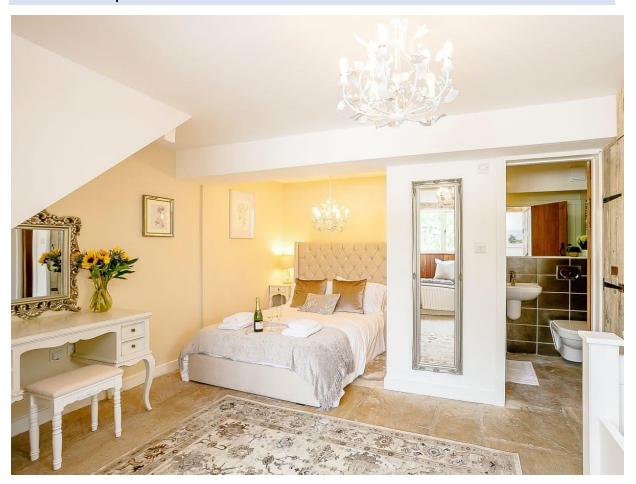

### Flour Keep

- o Can be made into:
  - o A kingsize and a single or
  - o A kingsize and a day bed seating area
- o Comes with ensuite with shower over bath
- o Can fit a cot