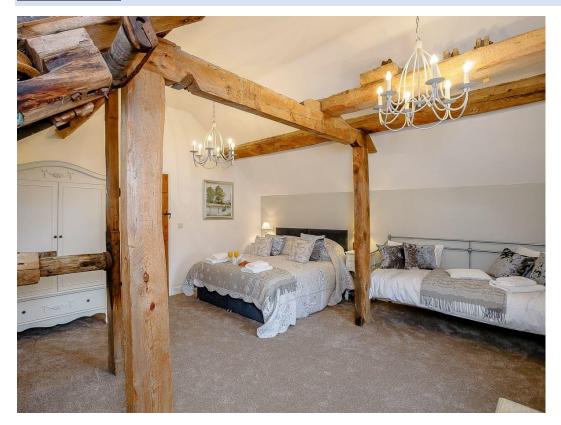

#### The Hoist

- o Can be made into:
  - o three singles (please note the daybed can be made up as a seating area or a single bed) or
  - o a kingsize and one single, or
  - o one kingsize and seating area
- o Can fit a cot
- o Bathroom outside of this room (shower over bath)