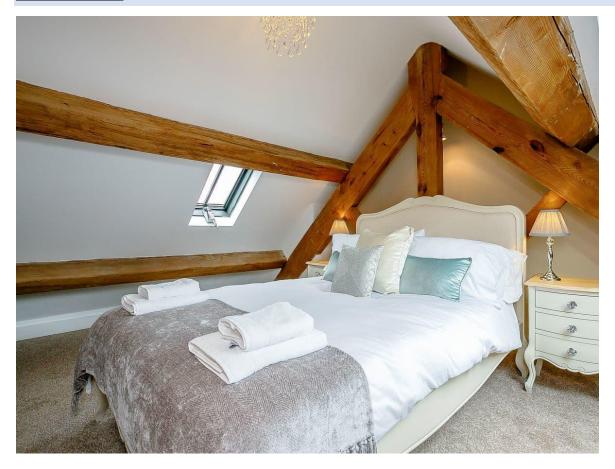

### <u>Millstones</u>

- o Kingsize only
- o Has its own ensuite with roll top bath and toilet
- o Has mood lighting behind the headboard
- o Low ceilings