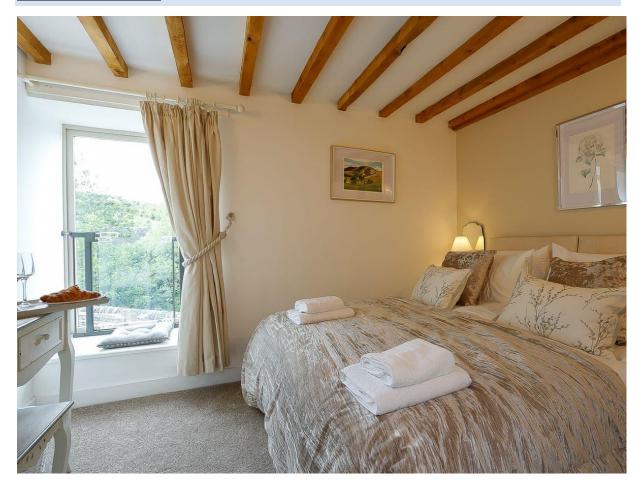

### Flour Keep

- o Can be made into:
  - o A kingsize and a single or
  - o A kingsize and a day bed seating area
- o Comes with ensuite with shower over bath
- o Can fit a cot