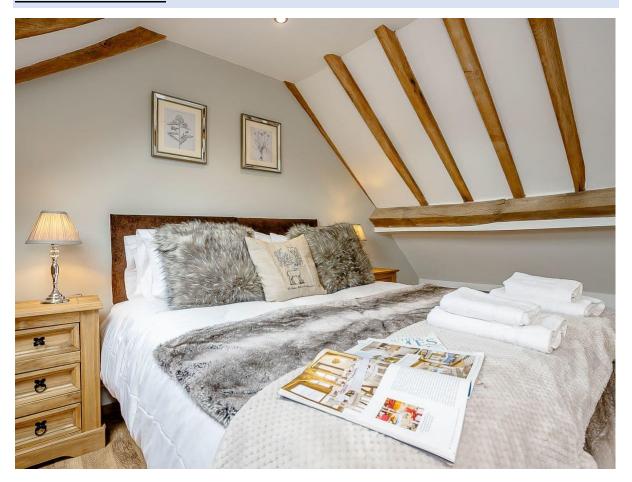

# The Corn Loft

- o Can be made into:
  - o Two singles or
  - o A double
- o Ensuite shower and toilet
- o Lower ceilings