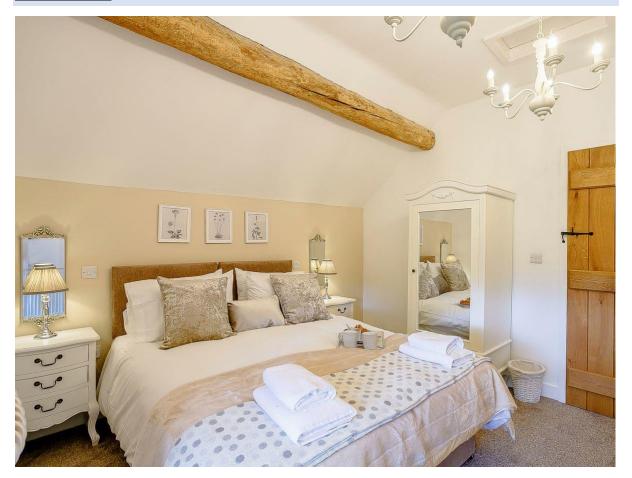

# Mill Race

- o Can be made into:
  - o Two singles or
  - o A kingsize
- o Can fit a cot
- o This comes with an ensuite with shower