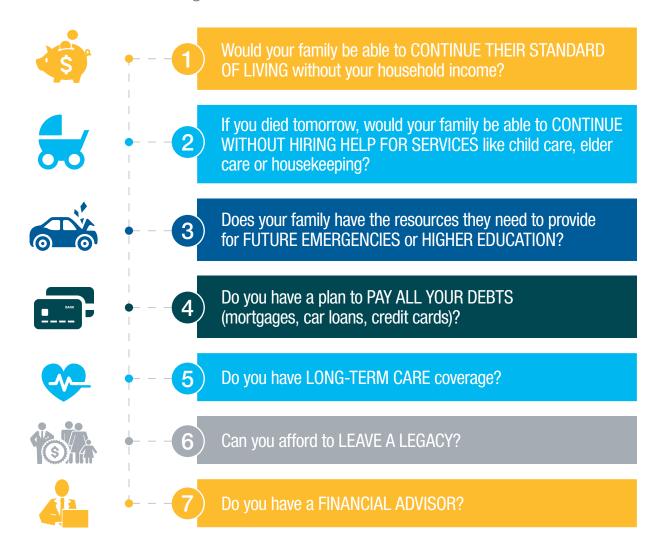

## Is it Time to Consider Life Insurance?

Making decisions about life insurance can be overwhelming, but the following quiz is a simple place to start. Take this quiz by yourself, or with your spouse, to help determine if now is the right time to consider life insurance.

If you answered "No" to any of these questions, take some time to consider how life insurance may be able to address some of the challenges you might face in planning your financial future.

Let's talk more about how I can help you find the right life insurance protection for your needs.