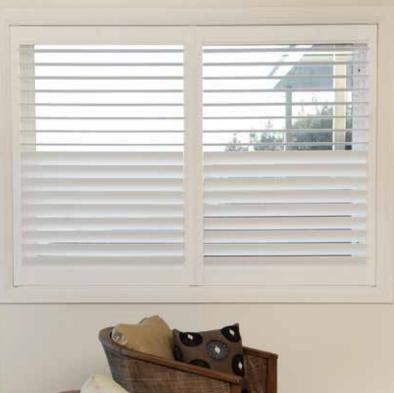

# A COST EFFECTIVE ALTERNATIVE

Our Poly is an entry level PVC shutter range that provides a cost effective alternative, whilst retaining the timeless look and feel of plantation shutters. Finished in quality polyurethane paint, Our Poly is a stylish yet affordable solution for those seeking shutters over blinds and other window furnishing treatments.

### WARRANTY

**COMPOSITION** 

Polyurethane system for frame & **PAINT FINISH** 

blades. Includes 3 undercoats and

top coat.

**BLADE SIZES** 64mm, 89mm

Fixed, Hinged, Multi-fold, Sliding **APPLICATIONS** 