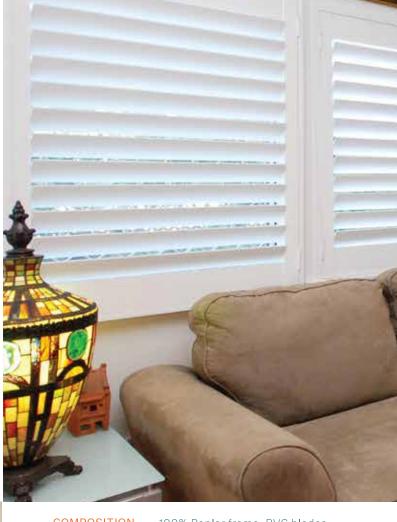

# A COST EFFECTIVE ALTERNATIVE

Our Poly is an entry level PVC shutter range that provides a cost effective alternative, whilst retaining the timeless look and feel of plantation shutters. Finished in quality polyurethane paint, Our Poly is a stylish yet affordable solution for those seeking shutters over blinds and other window furnishing treatments.

### WARRANTY

**COMPOSITION** 

Polyurethane system for frame & **PAINT FINISH** 

blades. Includes 3 undercoats and

top coat.

**BLADE SIZES** 64mm, 89mm

Fixed, Hinged, Multi-fold, Sliding **APPLICATIONS** 