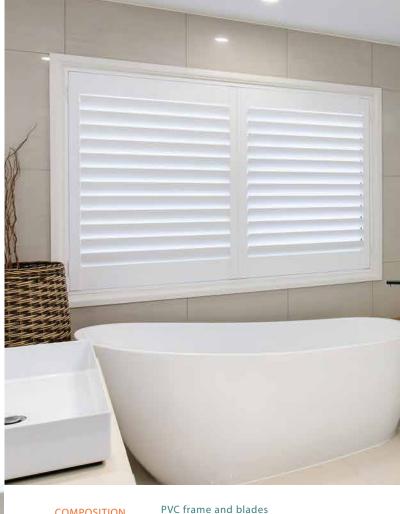

### WARRANTY

**COMPOSITION** 

Polyurethane system for frame & **PAINT FINISH** 

blades. Includes 3 undercoats and

top coat.

**BLADE SIZES** 64mm, 89mm

Fixed, Hinged, Multi-fold, Sliding **APPLICATIONS** 