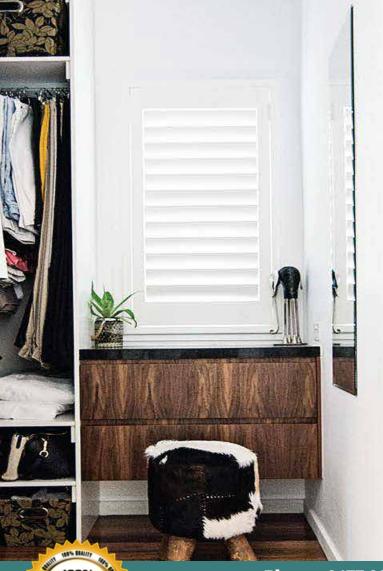

# A COST EFFECTIVE ALTERNATIVE

Our Poly is an entry level PVC shutter range that provides a cost effective alternative, whilst retaining the timeless look and feel of plantation shutters. Finished in quality polyurethane paint, Our Poly is a stylish yet affordable solution for those seeking shutters over blinds and other window furnishing treatments.

# A COST EFFECTIVE ALTERNATIVE

Painted timber shutters transform both traditional and contemporary interiors. Choose from two types of 100% premium hardwood timber - poplar or paulownia. Both options are low-density light-coloured hardwood and possess a fine texture, offering a flawless finish. Available in a range of standard and colour-matched hues, these timeless shutters will complement and add value to your home for years to come.

# WHY A HYBRID SHUTTER?

Elements takes the traditional plantation shutter to a progressive new level.

This unique hybrid incorporates a solid poplar timber frame with PVC blades. Highprofile Elements is a light weight shutter that prevents sag and allows for a wider panel expanse than full PVC shutters. Through the clever fusion of natural and synthetic elements, it is a cost effective shutter solution with enduring style.