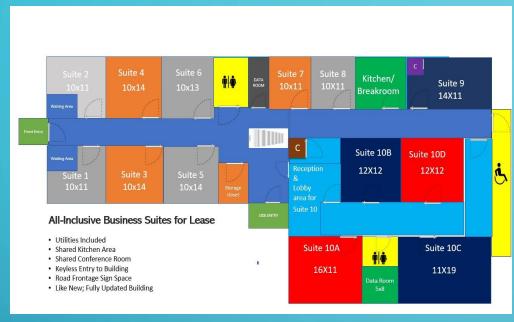

## All-inclusive luxury business center includes:

- Electric
- Water
- Building guest Wi-Fi ( Non-Secure )
- Shared Kitchen & Break Room
- Road front sign space
- Keyless Building entry
- Handicap ramp
- Fully renovated with modern new finishes.
- Shared Training / Conference Room

  ( Up to 8 hrs. a month at no additional cost )

Updated Traffic Count: 16,902 VPD