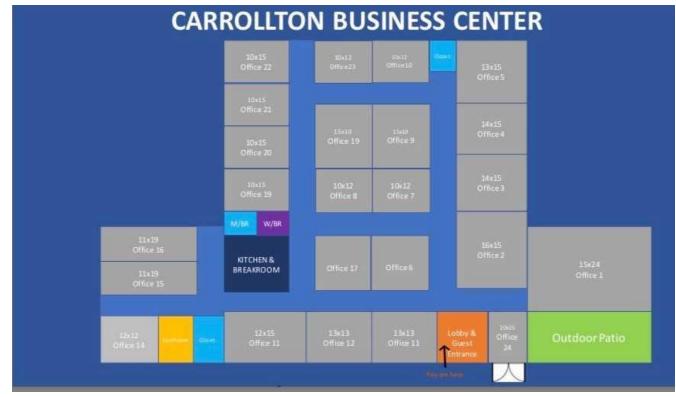

## CARROLLTON BUSINESS CENTER

- Shared conference room
- Keyless building entry
- Shredding service
- Lobby/ Waiting Area
- Digital building directory in lobby
- Interior Office Signs
- Exterior Road Front Sign Space
- Kitchen / Break Room
- Parking
- Water & Electric included in rent
- Building Guest Wi-Fi (non-secure)