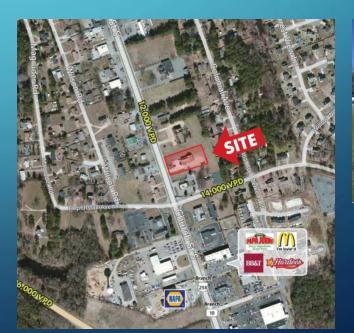

  ( Up to 8 hrs. a month at no additional cost )

Updated Traffic Count: 16,902 VPD