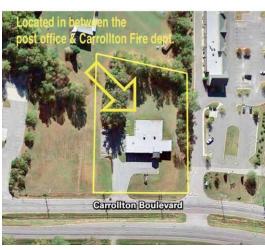

## CARROLLTON BUSINESS CENTER

- Shared conference room
- Keyless building entry
- Shredding service
- Lobby/ Waiting Area
- Digital building directory in lobby
- Interior Office Signs
- Exterior Road Front Sign Space
- Kitchen / Break Room
- Parking
- Water & Electric included in rent
- Building Guest Wi-Fi (non-secure)