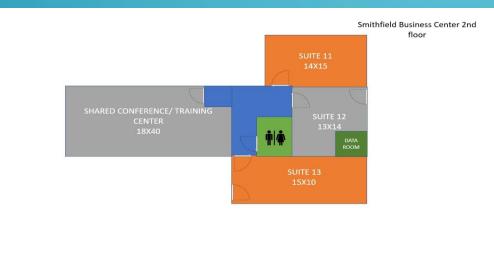

## Smithfield Business Center





## All-inclusive luxury business center includes:

- Electric
- Water
- Building guest Wi-Fi ( Non-Secure )
- Shared Kitchen & Break Room
- Road front sign space
- Keyless Building entry
- Handicap ramp
- Fully renovated with modern new finishes.
- Shared Training / Conference Room

  ( Up to 8 hrs. a month at no additional cost )

Updated Traffic Count: 16,902 VPD





## CARROLLTON BUSINESS CENTER

- Shared conference room
- Keyless building entry
- Shredding service
- Lobby/ Waiting Area
- Digital building directory in lobby
- Interior Office Signs
- Exterior Road Front Sign Space
- Kitchen / Break Room
- Parking
- Water & Electric included in rent
- Building Guest Wi-Fi (non-secure)