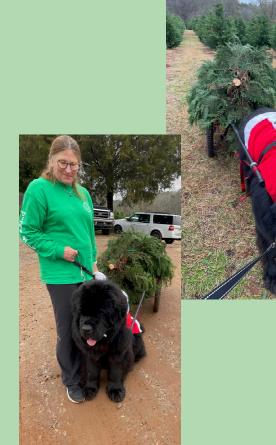

## WHAT TO EXPECT

Bring your dog and cart (if your dog is used to carting) and enjoy being an ambassador for the breed by pulling visitors selected trees to their cars...a truly unique experience!

Come see our working newfoundlands pulling their hearts out with wagging tails and lots of breed ambassadors sharing hugs and photo ops, along with public education about our gentle giants!

Come join us and create a magical holiday family tradition!

Food Truck on Site!

Even if your Newfoundland does not pull a cart, come join us!

Contact **Connie Sovie** and let her know you will attend! conniesovie@gmail.com