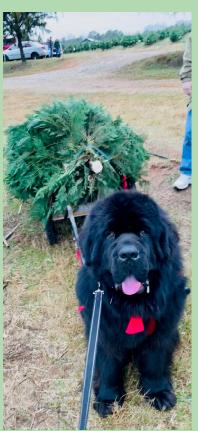

## WHAT TO EXPECT

Bring your dog and cart (if your dog is used to carting) and enjoy being an ambassador for the breed by pulling visitors selected trees to their cars...a truly unique experience!

Come see our working newfoundlands pulling their hearts out with wagging tails and lots of breed ambassadors sharing hugs and photo ops, along with public education about our gentle giants!