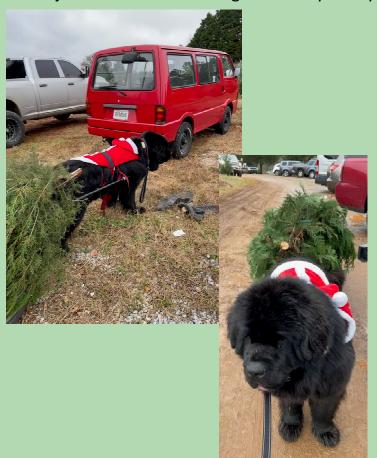

## WHAT TO EXPECT

Bring your dog and cart (if your dog is used to carting) and enjoy being an ambassador for the breed by pulling visitors selected trees to their cars...a truly unique experience!

Come see our working newfoundlands pulling their hearts out with wagging tails and lots of breed ambassadors sharing hugs and photo ops, along with public education about our gentle giants!

Come join us and create a magical holiday family tradition!

Food Truck on Site!

Even if your Newfoundland does not pull a cart, come join us!

Contact **Connie Sovie** and let her know you will attend! conniesovie@gmail.com