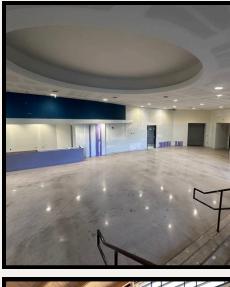

\$10/player

Construction is progressing at the new SW19 location, which is dink away from just Arrowhead (GEHA) Stadium. We are expecting the new location to open in time for the New Year! There will be 8 individually fenced courts, room in between for spectators and comfortable seating, video capability, locker rooms with private showers, and special VIP lounges including a KC Stingers lounge! You will be able to grab a delicious coffee and pastry from the cafe, enjoy a bite to eat, and hang out with your friends and family at the fabulous bar overlooking the after some good pickleball play! Stay tuned for more details.