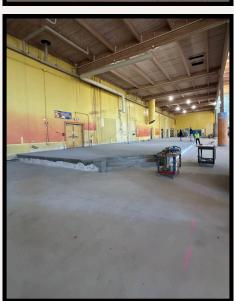

\$10/player

Construction is progressing at the new SW19 location, which is dink away from just Arrowhead (GEHA) Stadium. We are expecting the new location to open in time for the New Year! There will be 8 individually fenced courts, room in between for spectators and comfortable seating, video capability, locker rooms with private showers, and special VIP lounges including a KC Stingers lounge! You will be able to grab a delicious coffee and pastry from the cafe, enjoy a bite to eat, and hang out with your friends and family at the fabulous bar overlooking the after some good pickleball play! Stay tuned for more details.