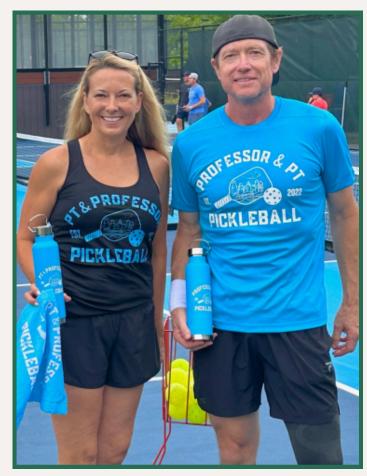

# PT AND THE PROFESSOR PICKLEBALL CLINICS DEC. 6-7TH

Don't miss these smashing fitness and fun pickleball clinics hosted by professional pickleball players, Jennifer Gallwas, of the Austin Ignite and David George, of the KC Stingers! These clinics can help improve your offensive and defensive skills by allowing you to advance your game through fun and competitive drills! These drills could make for great gifts! See the attached flyer for more details regarding the clinics.

Jennifer Gallwas, MPT and David George, PH.D