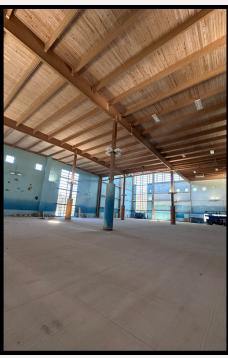

\$10/player

Construction is progressing at the new SW19 location, which is dink away from just Arrowhead (GEHA) Stadium. We are expecting the new location to open in time for the New Year! There will be 8 individually fenced courts, room in between for spectators and comfortable seating, video capability, locker rooms with private showers, and special VIP lounges including a KC Stingers lounge! You will be able to grab a delicious coffee and pastry from the cafe, enjoy a bite to eat, and hang out with your friends and family at the fabulous bar overlooking the after some good pickleball play! Stay tuned for more details.