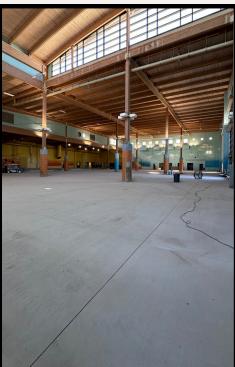

\$10/player

Construction is progressing at the new SW19 location, which is dink away from just Arrowhead (GEHA) Stadium. We are expecting the new location to open in time for the New Year! There will be 8 individually fenced courts, room in between for spectators and comfortable seating, video capability, locker rooms with private showers, and special VIP lounges including a KC Stingers lounge! You will be able to grab a delicious coffee and pastry from the cafe, enjoy a bite to eat, and hang out with your friends and family at the fabulous bar overlooking the after some good pickleball play! Stay tuned for more details.