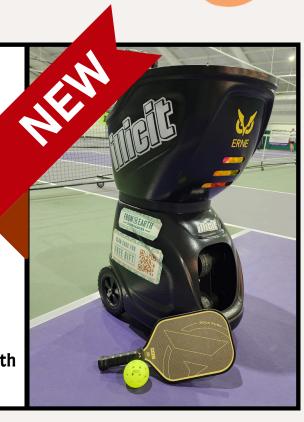

### ERNE BALL MACHINE

THE NEW BALL MACHINE WILL BE UP AND RUNNING MON. DEC. 16TH!

### \$10/hour + Court Rental

The ball machine will be available to rent via CourtReserve on courts #9 and #10. It can be operated via an app on your phone using QR code on the machine or with a remote control. The front desk staff will help you get started!

A big thank you to our sponsors **Illicit** and **From the Earth Dispensaries** for this awesome piece of equipment!