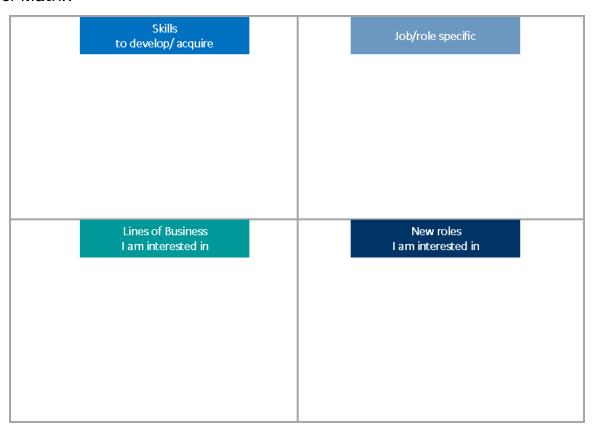

#### Career Matrix

# Examples of types of goals

# Job/Role examples

Reduce errors/mistakes by...

Improve quality by...

Improve process "xyz" for your department.

Improve performance metrics

Increase your team's effectiveness as measured by "xyz."

Decrease costs by....

# Skills to develop

Pick up and learn a new skill.

Improve your productivity and efficiency at work.

Strengthen presentation skills.

Become a better communicator.

Facilitate meetings more effectively.

Lead projects so that they are on time and under budget