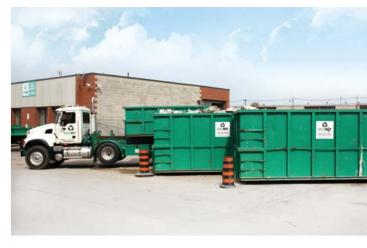

### **HAULAGE**

# YOU CALL IT WE HAUL IT! TRANSPORTATION SERVICES

Tri-axles, Tandem Dump Trucks, 14-40 yard roll off bins for transportation and disposal of:

Sand
Gravel
Salt
Soils
Bio-Solids
Compost
Hazardous and Non-Hazardous Waste Solid
Demolition Material
Asphalt

We also supply 14-40 yard roll-off disposal bins and crane services.