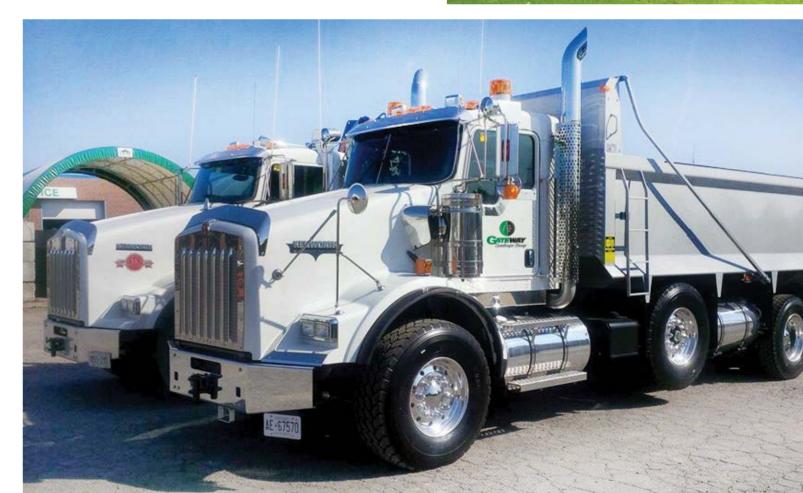

### **HAULAGE**

# YOU CALL IT WE HAUL IT! TRANSPORTATION SERVICES

Tri-axles, Tandem Dump Trucks, 14-40 yard roll off bins for transportation and disposal of:

Sand
Gravel
Salt
Soils
Bio-Solids
Compost
Hazardous and Non-Hazardous Waste Solid
Demolition Material
Asphalt

We also supply 14-40 yard roll-off disposal bins and crane services.