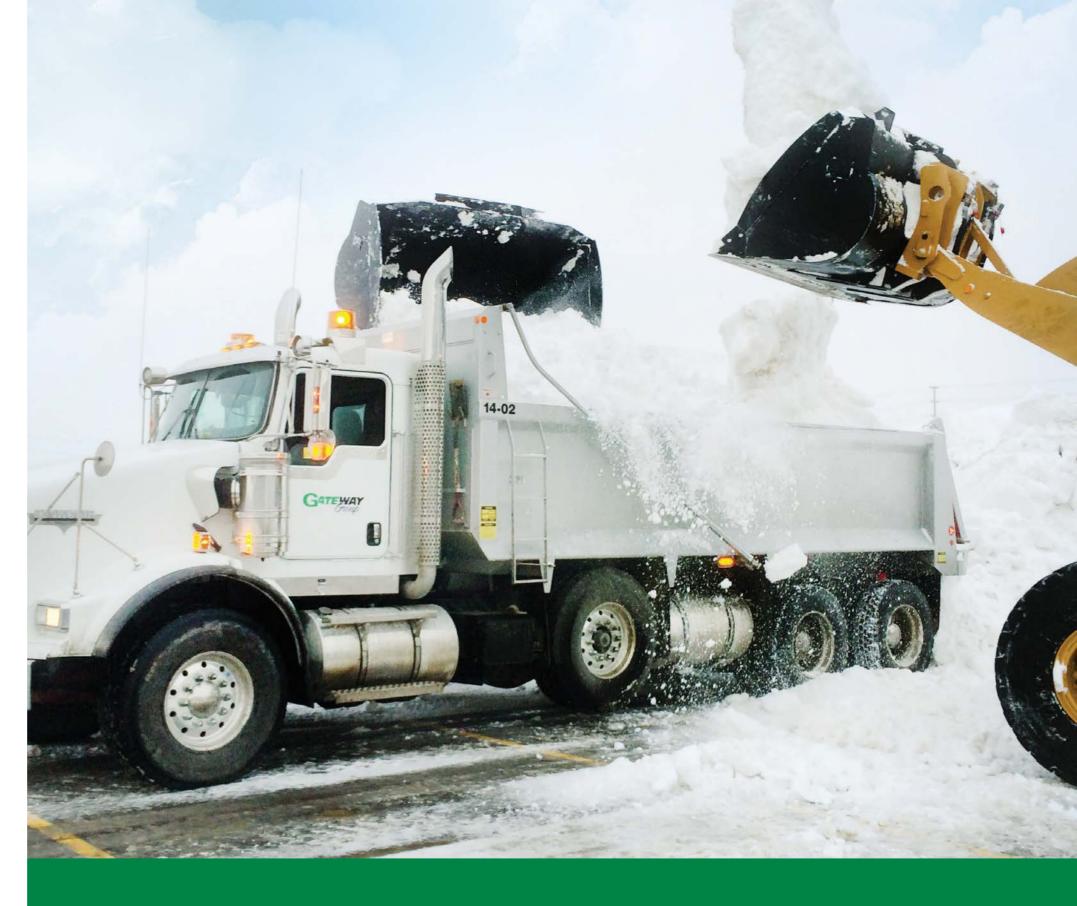

# **SNOW REMOVAL**OUR MOTO IS: CLEAN IS SAFE!

## It is our responsibility to ensure your parking lots, sidewalks and parks are plowed and de-iced.

Our staff are certified in Health and Safety providing you with 'worry-free' and on-time service.

#### **Snow Plowing:**

- 24 hour dispatch centre 7 days a week, automatic service from first to last snowfall.
- Snow accumulation of 3cm or more on all paved and carts carrel areas will be cleared to the perimeter or to snow storage areas defined.
- We ensure that all sidewalks, stairs and emergency paths and or walkways are always cleared upon 2cm of accumulation.

#### **Snow Removal - On-Site & Off-Site:**

- 24 hour dispatch centre 7 days a week, automatic service from first to last snowfall.
- We are efficient and clean snow in a timely manner. We use our smallest bobcat to our largest front end loader, to ensure that your property is kept clean from snow and ice.

#### **De-icing Material Application:**

- State of the art salt trucks with anti-icing appplications.
- 24 hour dispatch centre 7 days a week, sidewalk crews, snow maintenance and de-icing services.
- Salt is ALWAYS carried whenever conditions warrant, eliminating snow and ice accumulation.
- Satellite & radar weather monitoring systems.
- Tree and plant protection.
- All fleet vehicles and equipment are with full GPS units.

We take IMMEDIATE precautions and dispatch a crew within moments of daytime snowfall.